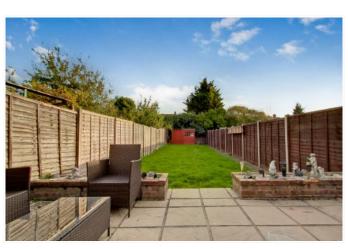

- \* GAS CENTRAL HEATING \* DOUBLE GLAZING \*
- \* THROUGH RECEPTION ROOM \* FULL WIDTH REAR EXTENSION \*
  - \* LOFT ROOM \* GROUND FLOOR SHOWER ROOM \*
    - \* 84' SOUTH EAST FACING REAR GARDEN \*
      - \* OFF STREET PARKING \*