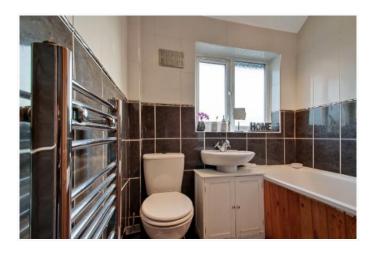

- \* GAS CENTRAL HEATING \* DOUBLE GLAZING \*
- \* THROUGH RECEPTION ROOM \* FULL WIDTH REAR EXTENSION \*
  - \* LOFT ROOM \* GROUND FLOOR SHOWER ROOM \*
    - \* 84' SOUTH EAST FACING REAR GARDEN \*
      - \* OFF STREET PARKING \*