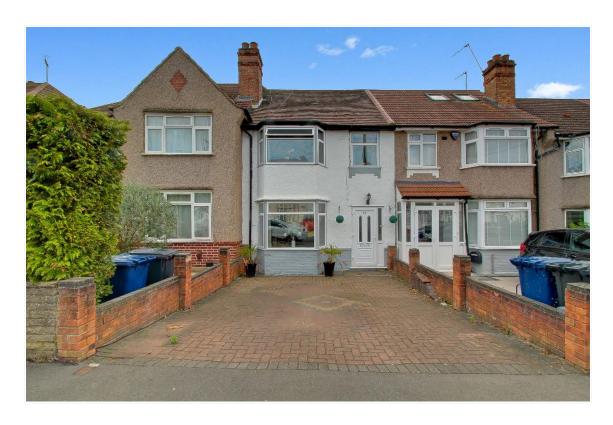

## DREW GARDENS, GREENFORD, UB6 7QG £575,000 Freehold

## EXTENDED AND WELL PRESENTED MID TERRACE HOUSE WITH LOFT ROOM

The property is located in a residential side road about  $\frac{1}{2}$  mile from Sudbury Hill Piccadilly Line station and local shops, and within approximately  $\frac{1}{4}$  mile of H17, 487 and 92 bus routes. Horsenden Primary School is within approximately  $\frac{1}{4}$  mile and the property is within a few hundred yards of Horsenden Hill open space.

- \* GAS CENTRAL HEATING \* DOUBLE GLAZING \*
- \* THROUGH RECEPTION ROOM \* FULL WIDTH REAR EXTENSION \*
  - \* LOFT ROOM \* GROUND FLOOR SHOWER ROOM \*
    - \* 84' SOUTH EAST FACING REAR GARDEN \*
      - \* OFF STREET PARKING \*