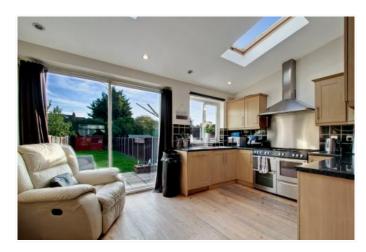

## EXTENDED AND WELL PRESENTED MID TERRACE HOUSE WITH LOFT ROOM

The property is located in a residential side road about  $\frac{1}{2}$  mile from Sudbury Hill Piccadilly Line station and local shops, and within approximately  $\frac{1}{4}$  mile of H17, 487 and 92 bus routes. Horsenden Primary School is within approximately  $\frac{1}{4}$  mile and the property is within a few hundred yards of Horsenden Hill open space.

- \* GAS CENTRAL HEATING \* DOUBLE GLAZING \*
- \* THROUGH RECEPTION ROOM \* FULL WIDTH REAR EXTENSION \*
  - \* LOFT ROOM \* GROUND FLOOR SHOWER ROOM \*
    - \* 84' SOUTH EAST FACING REAR GARDEN \*
      - \* OFF STREET PARKING \*