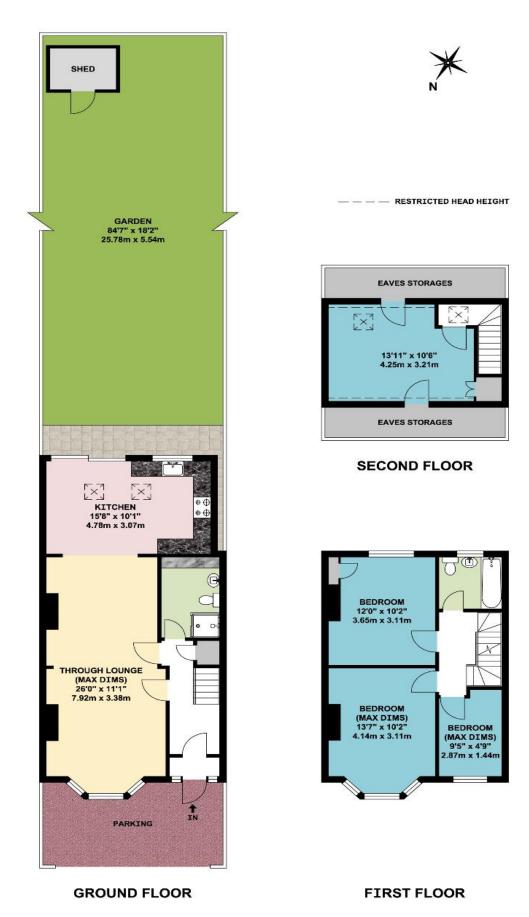

www.phillipsco.co.uk 1279 Greenford Road Greenford, UB6 0HY

## DREW GARDENS, GREENFORD, UB6 7QG £575,000 Freehold



## EXTENDED AND WELL PRESENTED MID TERRACE HOUSE WITH LOFT ROOM

The property is located in a residential side road about  $\frac{1}{2}$  mile from Sudbury Hill Piccadilly Line station and local shops, and within approximately  $\frac{1}{4}$  mile of H17, 487 and 92 bus routes. Horsenden Primary School is within approximately  $\frac{1}{4}$  mile and the property is within a few hundred yards of Horsenden Hill open space.

- \* GAS CENTRAL HEATING \* DOUBLE GLAZING \*
- \* THROUGH RECEPTION ROOM \* FULL WIDTH REAR EXTENSION \*
  - \* LOFT ROOM \* GROUND FLOOR SHOWER ROOM \*
    - \* 84' SOUTH EAST FACING REAR GARDEN \*
      - \* OFF STREET PARKING \*























APPROX. GROSS INTERNAL FLOOR AREA 1155.50 SQ. FT / 107.35 SQ. M

## **COUNCIL TAX BAND D**

These particulars are issued on the understanding that all negotiations are conducted through Phillips & Co. Whilst every care has been exercised in the preparation of particulars their accuracy is not guaranteed neither do they constitute an offer nor contract.