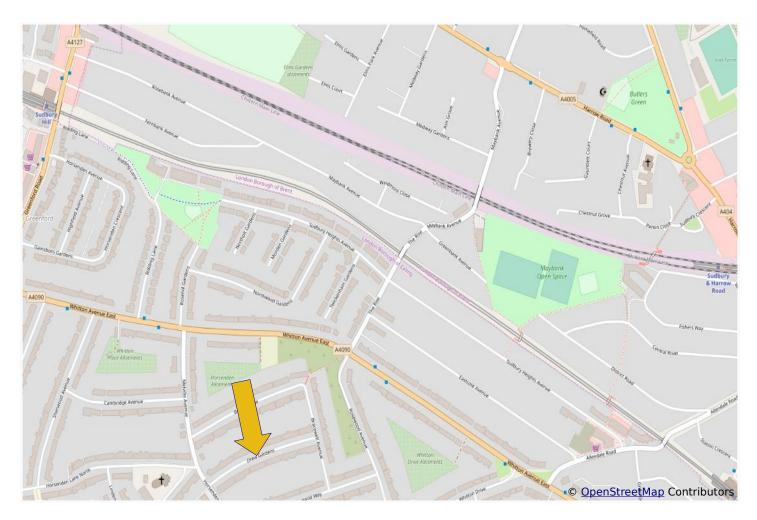

## EXTENDED AND WELL PRESENTED MID TERRACE HOUSE WITH LOFT ROOM

The property is located in a residential side road about  $\frac{1}{2}$  mile from Sudbury Hill Piccadilly Line station and local shops, and within approximately  $\frac{1}{4}$  mile of H17, 487 and 92 bus routes. Horsenden Primary School is within approximately  $\frac{1}{4}$  mile and the property is within a few hundred yards of Horsenden Hill open space.