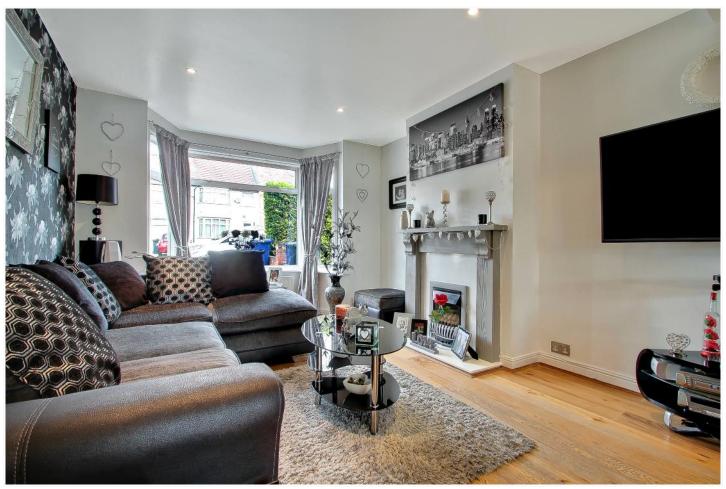

- \* GAS CENTRAL HEATING \* DOUBLE GLAZING \*
- \* THROUGH RECEPTION ROOM \* FULL WIDTH REAR EXTENSION \*
  - \* LOFT ROOM \* GROUND FLOOR SHOWER ROOM \*
    - \* 84' SOUTH EAST FACING REAR GARDEN \*
      - \* OFF STREET PARKING \*