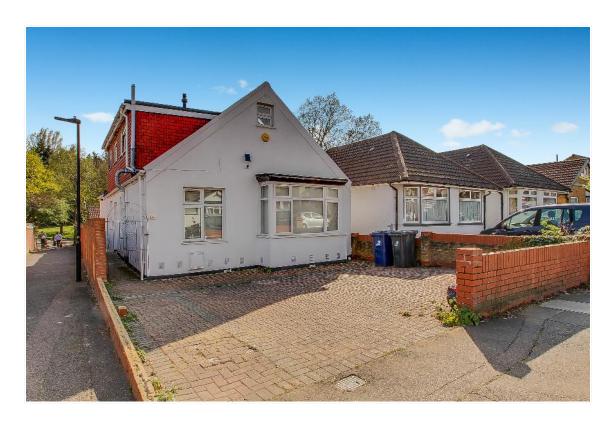

## RAVENOR PARK ROAD, GREENFORD, UB6 9QY £875,000 Freehold

## EXTENDED WELL PRESENTED SIX BEDROOM DETACHED BUNGALOW WITH SELF CONTAINED GARDEN ANNEXE

Constructed during the 1930s the property is located in an excellent residential position backing on to Ravenor Park and within ¾ mile of Greenford Broadway,

92 Bus route, access to the A40 Western Avenue. Primary and secondary schools are all within 1 mile and the property is just over 1 mile form Greenford Central Line Station.

- \* GAS CENTRAL HEATING \* DOUBLE GLAZING \*
- \* 24' RECEPTION ROOM \* OPEN PLAN KITCHEN & DINING ROOM \*
- \* GROUND FLOOR SHOWER ROOM & FIRST FLOOR BATHROOM \*
  - \* SOUTH FACING REAR GARDEN \*