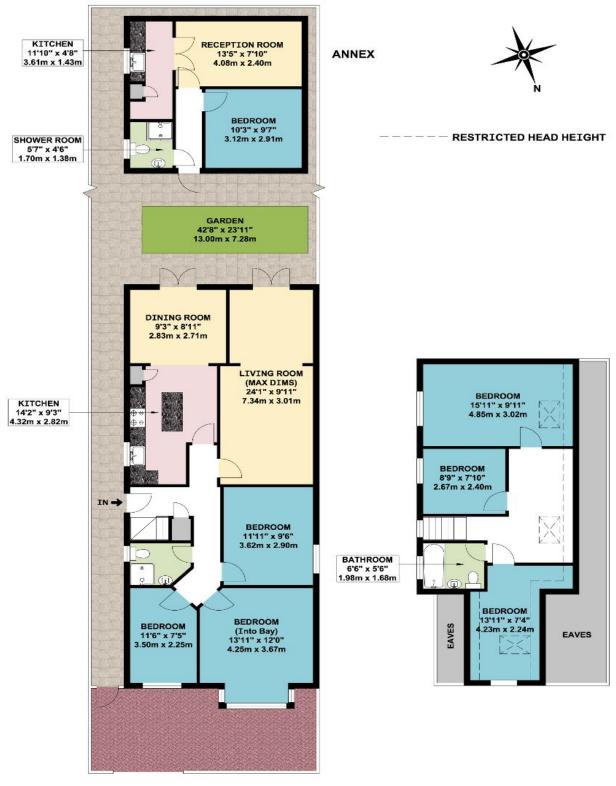

**GROUND FLOOR** 

FIRST FLOOR

APPROX. GROSS INTERNAL FLOOR AREA 1455.71 SQ. FT / 135.24 SQ. M
APPROX. GROSS INTERNAL FLOOR AREA OF THE ANNEX 323.67 SQ. FT / 30.07 SQ. M
APPROX. GROSS INTERNAL FLOOR AREA INCLUDING THE ANNEX 1779.38 SQ. FT / 165.31 SQ. M