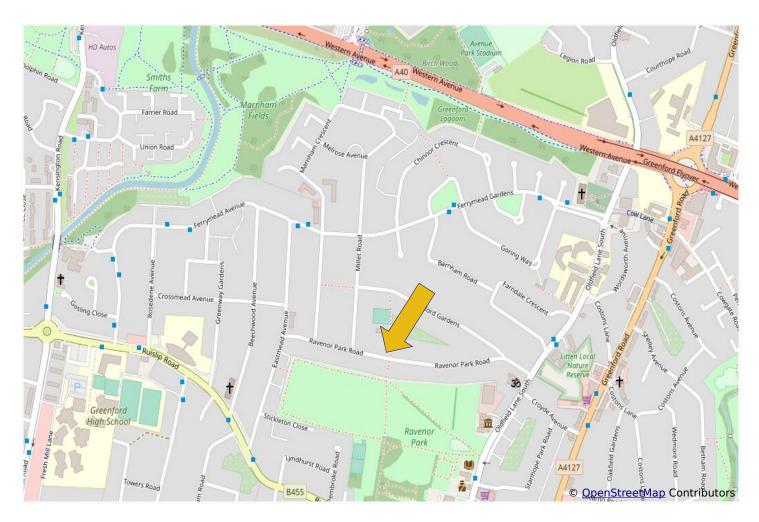

## EXTENDED WELL PRESENTED SIX BEDROOM DETACHED BUNGALOW WITH SELF CONTAINED GARDEN ANNEXE

Constructed during the 1930s the property is located in an excellent residential position backing on to Ravenor Park and within ¾ mile of Greenford Broadway,

92 Bus route, access to the A40 Western Avenue. Primary and secondary schools are all within 1 mile and the property is just over 1 mile form Greenford Central Line Station.

- \* GAS CENTRAL HEATING \* DOUBLE GLAZING \*
- \* 24' RECEPTION ROOM \* OPEN PLAN KITCHEN & DINING ROOM \*
- \* GROUND FLOOR SHOWER ROOM & FIRST FLOOR BATHROOM \*
  - \* SOUTH FACING REAR GARDEN \*