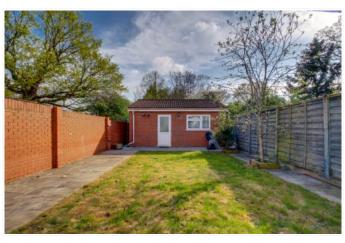

## EXTENDED WELL PRESENTED SIX BEDROOM DETACHED BUNGALOW WITH SELF CONTAINED GARDEN ANNEXE

Constructed during the 1930s the property is located in an excellent residential position backing on to Ravenor Park and within ¾ mile of Greenford Broadway,

92 Bus route, access to the A40 Western Avenue. Primary and secondary schools are all within 1 mile and the property is just over 1 mile form Greenford Central Line Station.

- \* GAS CENTRAL HEATING \* DOUBLE GLAZING \*
- \* 24' RECEPTION ROOM \* OPEN PLAN KITCHEN & DINING ROOM \*
- \* GROUND FLOOR SHOWER ROOM & FIRST FLOOR BATHROOM \*
  - \* SOUTH FACING REAR GARDEN \*