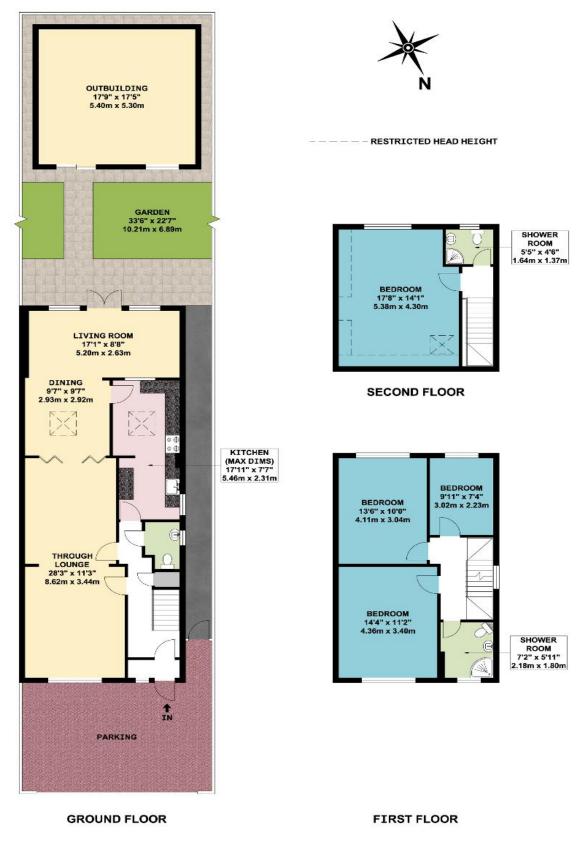

020 8864 5678 www.phillipsco.co.uk 1279 Greenford Road Greenford, UB6 0HY

## DARYNGTON DRIVE, GREENFORD, UB6 8BL £750,000 Freehold



## EXTENDED VERY WELL PRESENTED FOUR BEDROOM SEMI DETACHED HOUSE

Built during the 1930s, the property is located in a residential side road within ½ mile of Greenford Central Line station and Westway Cross multiple shopping centre. The property is less than ¼ mile from Oldfield Lane Primary School and William Perkin C of E High School.

- \* LOFT CONVERSION WITH EN-SUITE SHOWER ROOM \*
- \* THROUGH LOUNGE LEADING TO 6 METRE OPEN PLAN LIVING ROOM/DINING ROOM EXTENSION \*
- \* SOUTH FACING REAR GARDEN \* 28M<sup>2</sup> OUTBUILDING \*

\* OFF STREET PARKING \*























## APPROX. GROSS INTERNAL FLOOR AREA 1629.22 SQ. FT / 151.36 SQ. M

## **COUNCIL TAX BAND E**

These particulars are issued on the understanding that all negotiations are conducted through Phillips & Co. Whilst every care has been exercised in the preparation of particulars their accuracy is not guaranteed neither do they constitute an offer nor contract.

VIEWING by appointment via PHILLIPS & CO: 020 8864 5678

<u>www.phillipsco.co.uk</u>