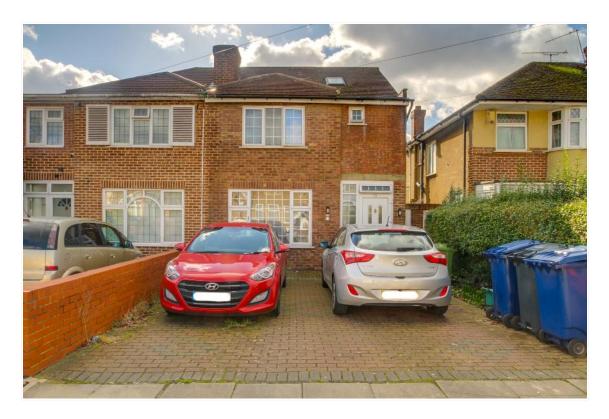

## DARYNGTON DRIVE, GREENFORD, UB6 8BL £750,000 Freehold

## EXTENDED VERY WELL PRESENTED FOUR BEDROOM SEMI DETACHED HOUSE

Built during the 1930s, the property is located in a residential side road within ½ mile of Greenford Central Line station and Westway Cross multiple shopping centre. The property is less than ¼ mile from Oldfield Lane Primary School and William Perkin C of E High School.

- \* LOFT CONVERSION WITH EN-SUITE SHOWER ROOM \*
- \* THROUGH LOUNGE LEADING TO 6 METRE OPEN PLAN LIVING ROOM/DINING ROOM EXTENSION \*
- \* SOUTH FACING REAR GARDEN \* 28M<sup>2</sup> OUTBUILDING \*

\* OFF STREET PARKING \*