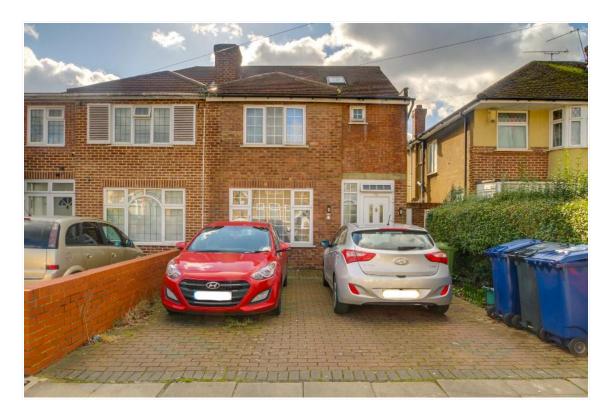

## DARYNGTON DRIVE, GREENFORD, UB6 8BL £775,000 Freehold

## EXTENDED VERY WELL PRESENTED FOUR BEDROOM SEMI DETACHED HOUSE

Built during the 1930s, the property is located in a residential side road within ½ mile of Greenford Central Line station and Westway Cross multiple shopping centre. The property is less than ¼ mile from Oldfield Lane Primary School and William Perkin C of E High School.

- \* LOFT CONVERSION WITH EN-SUITE SHOWER ROOM \*
- \* THROUGH LOUNGE LEADING TO 6 METRE OPEN PLAN LIVING ROOM/DINING ROOM EXTENSION \*
- \* SOUTH FACING REAR GARDEN \* 28M<sup>2</sup> OUTBUILDING \*

\* OFF STREET PARKING \*