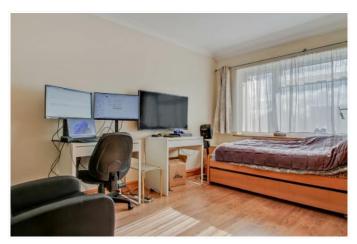

- \* LOFT CONVERSION WITH EN-SUITE SHOWER ROOM \*
- \* THROUGH LOUNGE LEADING TO 6 METRE OPEN PLAN LIVING ROOM/DINING ROOM EXTENSION \*
- \* SOUTH FACING REAR GARDEN \* 28M<sup>2</sup> OUTBUILDING \*

\* OFF STREET PARKING \*