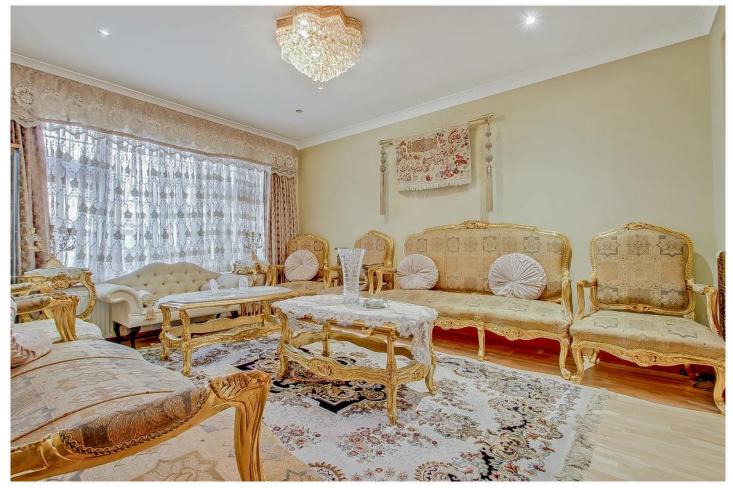

- \* LOFT CONVERSION WITH EN-SUITE SHOWER ROOM \*
- \* THROUGH LOUNGE LEADING TO 6 METRE OPEN PLAN LIVING ROOM/DINING ROOM EXTENSION \*
- \* SOUTH FACING REAR GARDEN \* 28M<sup>2</sup> OUTBUILDING \*

\* OFF STREET PARKING \*