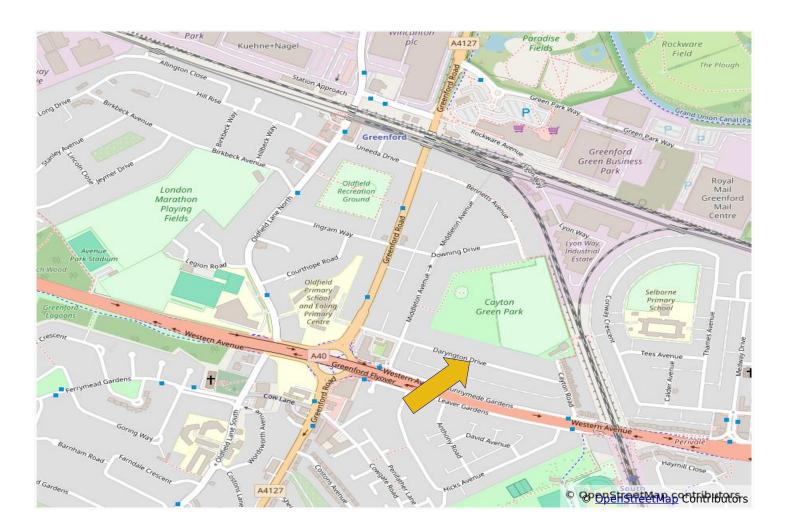

## EXTENDED VERY WELL PRESENTED FOUR BEDROOM SEMI DETACHED HOUSE

Built during the 1930s, the property is located in a residential side road within ½ mile of Greenford Central Line station and Westway Cross multiple shopping centre. The property is less than ¼ mile from Oldfield Lane Primary School and William Perkin C of E High School.