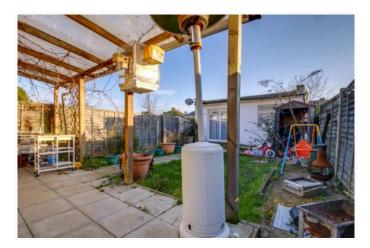

- \* LOFT CONVERSION WITH EN-SUITE SHOWER ROOM \*
- \* THROUGH LOUNGE LEADING TO 6 METRE OPEN PLAN LIVING ROOM/DINING ROOM EXTENSION \*
- \* SOUTH FACING REAR GARDEN \* 28M<sup>2</sup> OUTBUILDING \*

\* OFF STREET PARKING \*