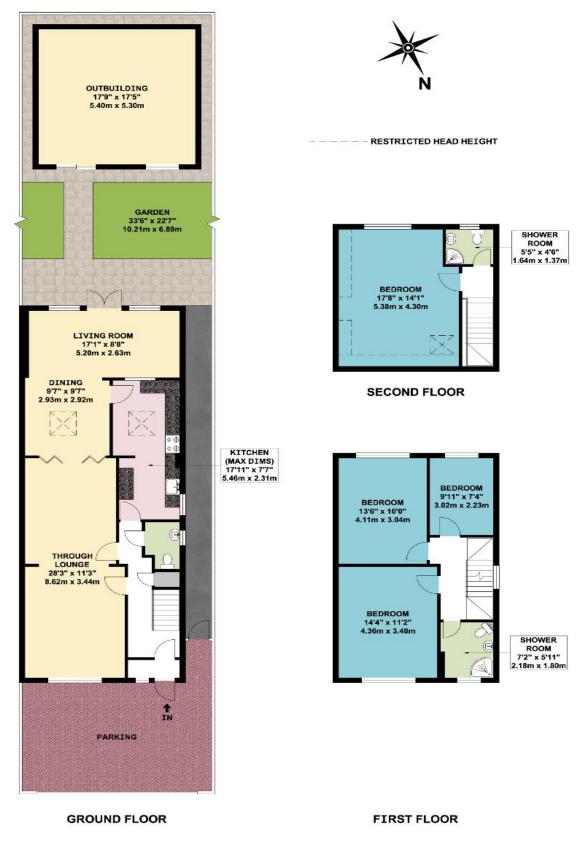

020 8864 5678 www.phillipsco.co.uk 1279 Greenford Road Greenford, UB6 0HY

## DARYNGTON DRIVE, GREENFORD, UB6 8BL £775,000 Freehold



## EXTENDED VERY WELL PRESENTED FOUR BEDROOM SEMI DETACHED HOUSE

Built during the 1930s, the property is located in a residential side road within ½ mile of Greenford Central Line station and Westway Cross multiple shopping centre. The property is less than ¼ mile from Oldfield Lane Primary School and William Perkin C of E High School.

- \* LOFT CONVERSION WITH EN-SUITE SHOWER ROOM \*
- \* THROUGH LOUNGE LEADING TO 6 METRE OPEN PLAN LIVING ROOM/DINING ROOM EXTENSION \*
- \* SOUTH FACING REAR GARDEN \* 28M<sup>2</sup> OUTBUILDING \*

\* OFF STREET PARKING \*























## APPROX. GROSS INTERNAL FLOOR AREA 1629.22 SQ. FT / 151.36 SQ. M

## **COUNCIL TAX BAND E**

These particulars are issued on the understanding that all negotiations are conducted through Phillips & Co. Whilst every care has been exercised in the preparation of particulars their accuracy is not guaranteed neither do they constitute an offer nor contract.

VIEWING by appointment via PHILLIPS & CO: 020 8864 5678

<u>www.phillipsco.co.uk</u>