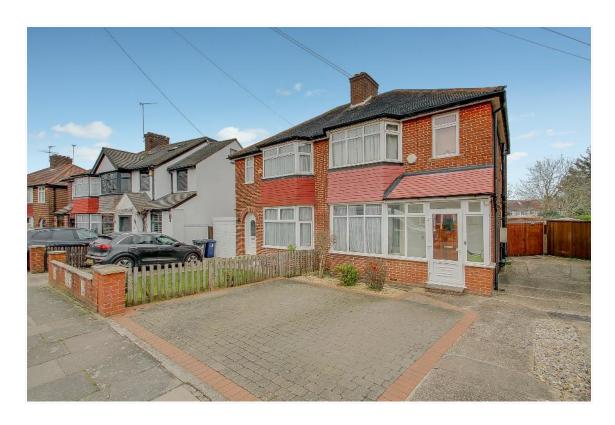

## OAKWOOD CRESCENT, GREENFORD, UB6 ORF £650,000 Freehold

## EXTENDED AND WELL PRESENTED THREE BEDROOM SEMI-DETACHED HOUSE

Constructed during the 1930s the property is located in an excellent residential position a few hundred yards from Horsenden Hill open space and golf courses and ½ mile from Sudbury Town Piccadilly Line zone 4 station, H17 and 487 bus routes as well as local shopping and recreational facilities.

- \* GAS CENTRAL HEATING \* DOUBLE GLAZING \*
- \* TWO RECEPTION ROOMS \* OPEN PLAN KITCHEN/ DINING AREA \*
  - \* ADDITIONAL GROUND FLOOR WC \*
    - \* 78' REAR GARDEN \* GARAGE \*
  - \* OFF STREET PARKING \* NO UPPER CHAIN \*