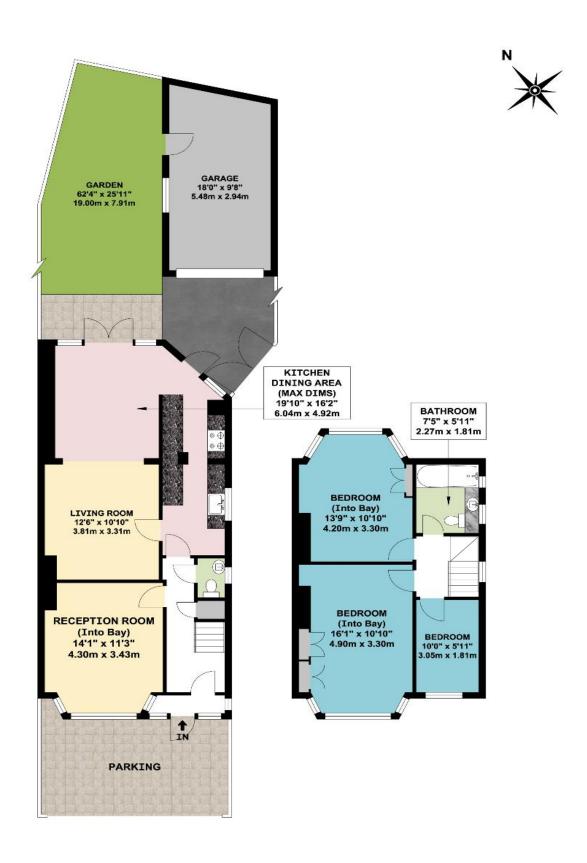

**GROUND FLOOR** 

FIRST FLOOR

## APPROX. GROSS INTERNAL FLOOR AREA 1126.01 SQ. FT / 104.61 SQ. M COUNCIL TAX BAND E

These particulars are issued on the understanding that all negotiations are conducted through Phillips & Co. Whilst every care has been exercised in the preparation of particulars their accuracy is not guaranteed neither do they constitute an offer nor contract.