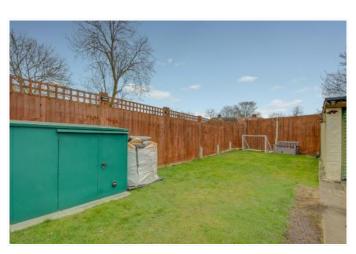

- \* GAS CENTRAL HEATING \* DOUBLE GLAZING \*
- \* TWO RECEPTION ROOMS \* OPEN PLAN KITCHEN/ DINING AREA \*
  - \* ADDITIONAL GROUND FLOOR WC \*
    - \* 78' REAR GARDEN \* GARAGE \*
  - \* OFF STREET PARKING \* NO UPPER CHAIN \*