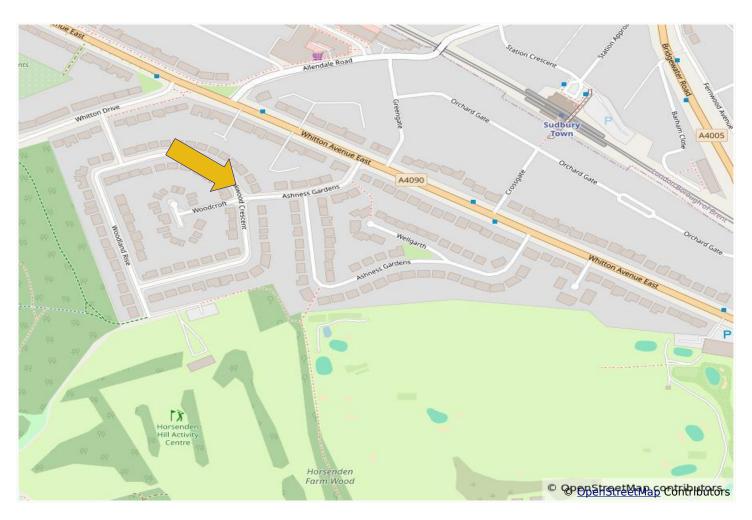

## EXTENDED AND WELL PRESENTED THREE BEDROOM SEMI-DETACHED HOUSE

Constructed during the 1930s the property is located in an excellent residential position a few hundred yards from Horsenden Hill open space and golf courses and ½ mile from Sudbury Town Piccadilly Line zone 4 station, H17 and 487 bus routes as well as local shopping and recreational facilities.