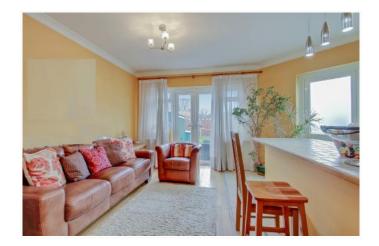

- \* GAS CENTRAL HEATING \* DOUBLE GLAZING \*
- \* TWO RECEPTION ROOMS \* OPEN PLAN KITCHEN/ DINING AREA \*
  - \* ADDITIONAL GROUND FLOOR WC \*
    - \* 78' REAR GARDEN \* GARAGE \*
  - \* OFF STREET PARKING \* NO UPPER CHAIN \*