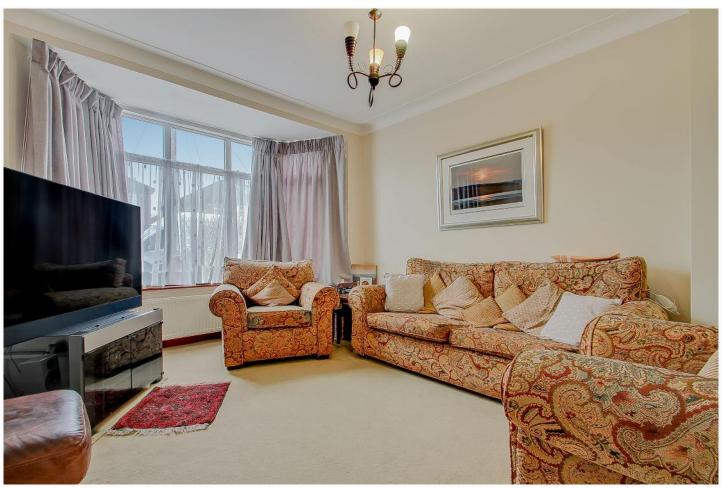

- \* GAS CENTRAL HEATING \* DOUBLE GLAZING \*
- \* TWO RECEPTION ROOMS \* OPEN PLAN KITCHEN/ DINING AREA \*
  - \* ADDITIONAL GROUND FLOOR WC \*
    - \* 78' REAR GARDEN \* GARAGE \*
  - \* OFF STREET PARKING \* NO UPPER CHAIN \*