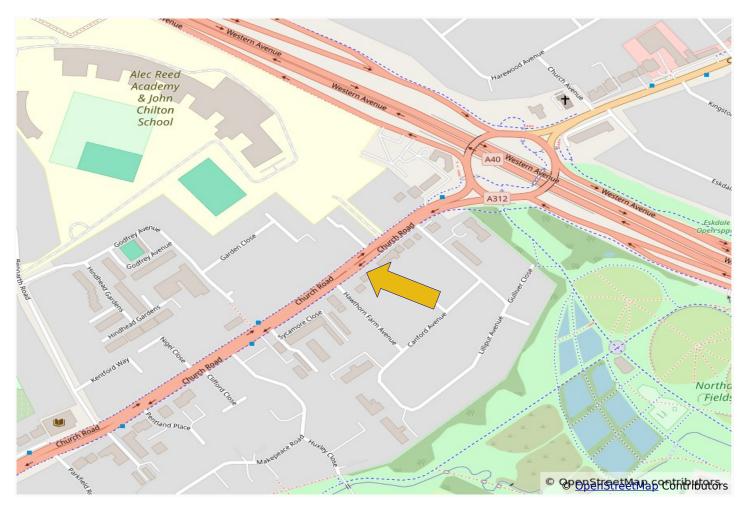

#### ONE BEDROOM PURPOSE BUILT GROUND FLOOR FLAT

The property is located within  $\frac{1}{4}$  mile of the A40 Western Avenue access, local shopping parades and Northala Fields. Northolt Central Line Station is within approximately  $\frac{3}{4}$  mile. Church Road is served by bus routes 90,120,1490 & 282.