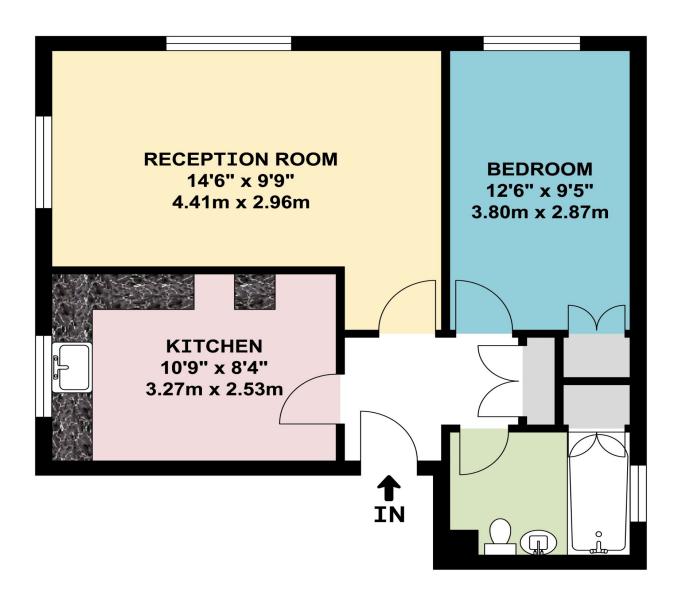

ehold



#### ONE BEDROOM PURPOSE BUILT GROUND FLOOR FLAT

The property is located within  $\frac{1}{4}$  mile of the A40 Western Avenue access, local shopping parades and Northala Fields. Northolt Central Line Station is within approximately  $\frac{3}{4}$  mile. Church Road is served by bus routes 90,120,1490 & 282.

- \* GAS CENTRAL HEATING \* DOUBLE GLAZING \*
  - \* DOUBLE BEDROOM \* RECEPTION ROOM \*
    - \* LEASE 125 YEARS FROM 2017 \*
      - \* NO UPPER CHAIN \*

















#### **Lease Information**

The property is held on Leasehold Tenure for a term of 125 years from 1<sup>st</sup> January 2017 at an initial ground rent of £100 p.a.

#### **Service Charge**

We understand that the current service charge is £1645.00 per annum.



# SWIFT COURT, CHURCH ROAD NORTHOLT UB5





### **GROUND FLOOR FLAT**

#### **COUNCIL TAX BAND C**

These particulars are issued on the understanding that all negotiations are conducted through Phillips & Co. Whilst every care has been exercised in the preparation of particulars their accuracy is not guaranteed neither do they constitute an offer nor contract.