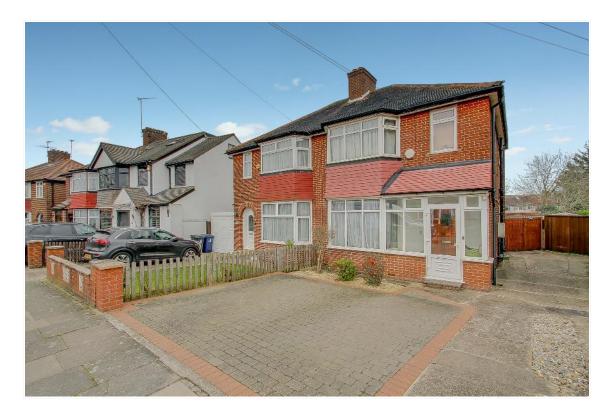

## OAKWOOD CRESCENT, GREENFORD, UB6 0RF £650,000 Freehold

## EXTENDED AND WELL PRESENTED THREE BEDROOM SEMI-DETACHED HOUSE

Constructed during the 1930s the property is located in an excellent residential position a few hundred yards from Horsenden Hill open space and golf courses and <sup>1</sup>/<sub>4</sub> mile from Sudbury Town Piccadilly Line zone 4 station, H17 and 487 bus routes as well as local shopping and recreational facilities.

\* GAS CENTRAL HEATING \* DOUBLE GLAZING \*

\* TWO RECEPTION ROOMS \* OPEN PLAN KITCHEN/ DINING AREA \*

\* ADDITIONAL GROUND FLOOR WC \*

\* 78' REAR GARDEN \* GARAGE \*

\* OFF STREET PARKING \* NO UPPER CHAIN \*