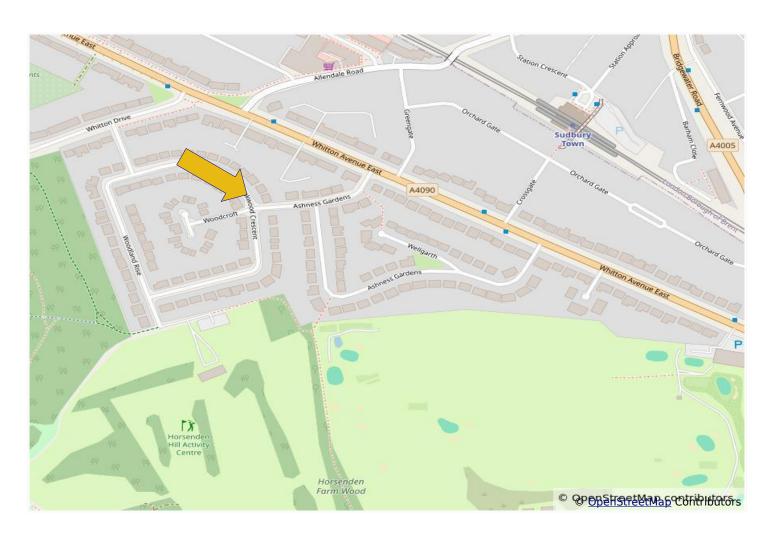

## EXTENDED AND WELL PRESENTED THREE BEDROOM SEMI-DETACHED HOUSE

Constructed during the 1930s the property is located in an excellent residential position a few hundred yards from Horsenden Hill open space and golf courses and <sup>1</sup>/<sub>4</sub> mile from Sudbury Town Piccadilly Line zone 4 station, H17 and 487 bus routes as well as local shopping and recreational facilities.