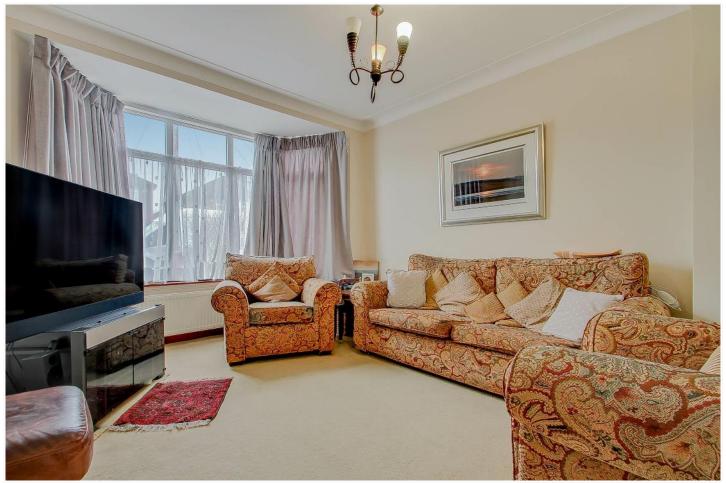

\* GAS CENTRAL HEATING \* DOUBLE GLAZING \*

\* TWO RECEPTION ROOMS \* OPEN PLAN KITCHEN/ DINING AREA \*

\* ADDITIONAL GROUND FLOOR WC \*

\* 78' REAR GARDEN \* GARAGE \*

\* OFF STREET PARKING \* NO UPPER CHAIN \*