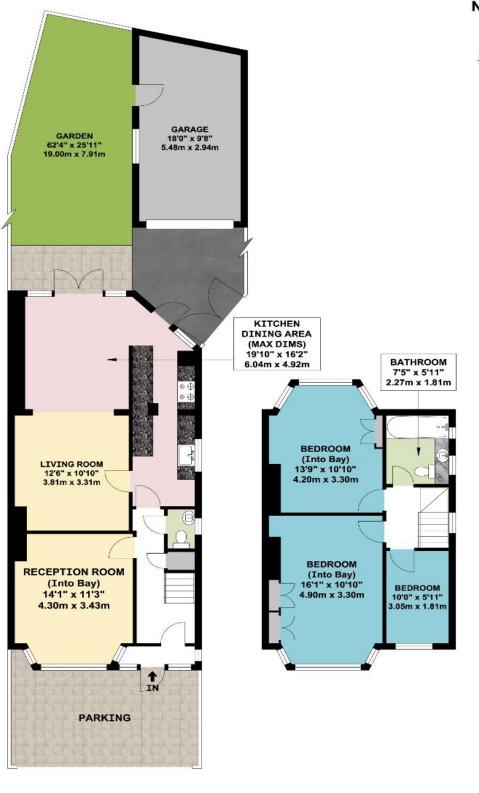

8499

GROUND FLOOR

FIRST FLOOR

## APPROX. GROSS INTERNAL FLOOR AREA 1126.01 SQ. FT / 104.61 SQ. M COUNCIL TAX BAND E

These particulars are issued on the understanding that all negotiations are conducted through Phillips & Co. Whilst every care has been exercised in the preparation of particulars their accuracy is not guaranteed neither do they constitute an offer nor contract.