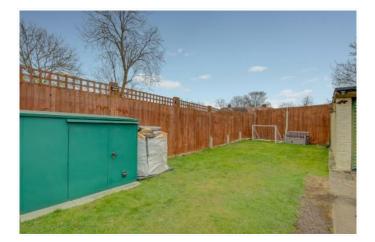

\* GAS CENTRAL HEATING \* DOUBLE GLAZING \*

\* TWO RECEPTION ROOMS \* OPEN PLAN KITCHEN/ DINING AREA \*

\* ADDITIONAL GROUND FLOOR WC \*

\* 78' REAR GARDEN \* GARAGE \*

\* OFF STREET PARKING \* NO UPPER CHAIN \*