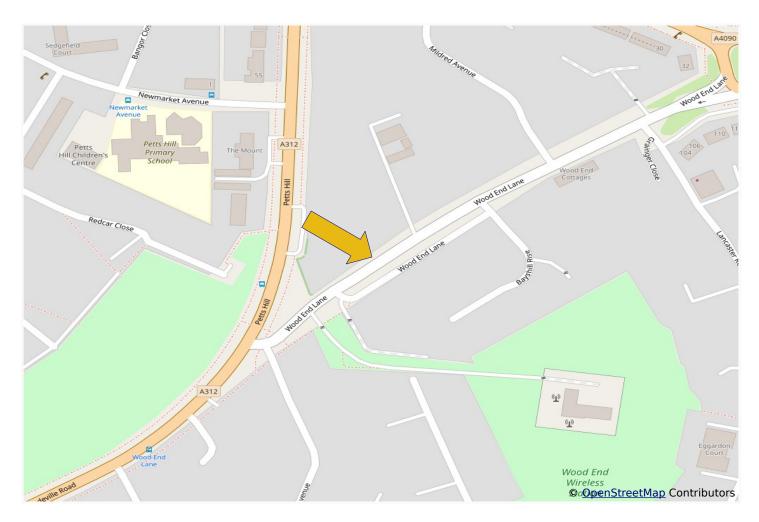

## SPACIOUS AND WELL PRESENTED PURPOSE BUILT TWO BEDROOM GROUND FLOOR MAISONETTE

Constructed during the 1930s the property is conveniently located about  $\frac{1}{2}$  mile from Northolt Central Line Station and about  $\frac{1}{4}$  mile from Northolt Park Chiltern Line Station. Local shopping facilities are within approximately  $\frac{1}{2}$  mile and the property is a few hundred yards from the 140 and 487 bus routes.