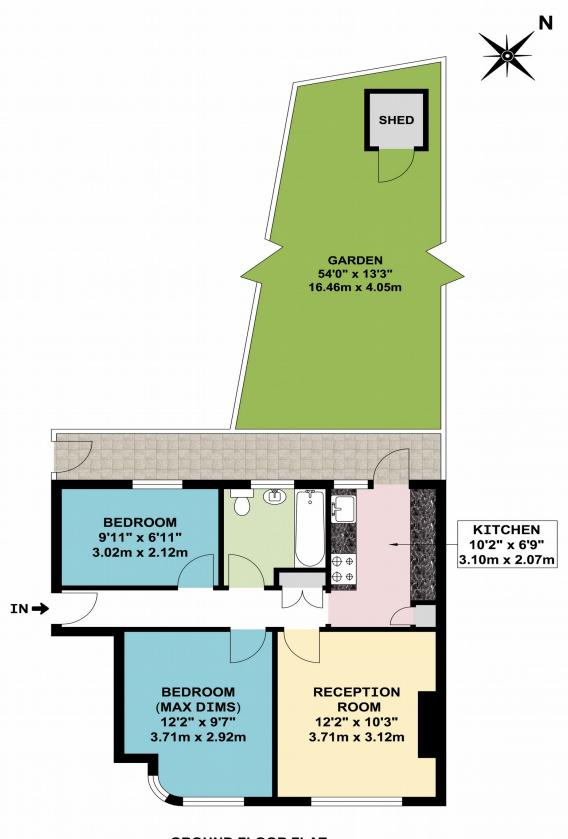

## **Lease Information**

The property is held on Leasehold Tenure for a term of 999 years from 29<sup>th</sup> September 1950 at a ground rent of £6:30 p.a.

**GROUND FLOOR FLAT** 

APPROX. GROSS INTERNAL FLOOR AREA 448.85 SQ. FT / 41.70 SQ. M  $\,$ 