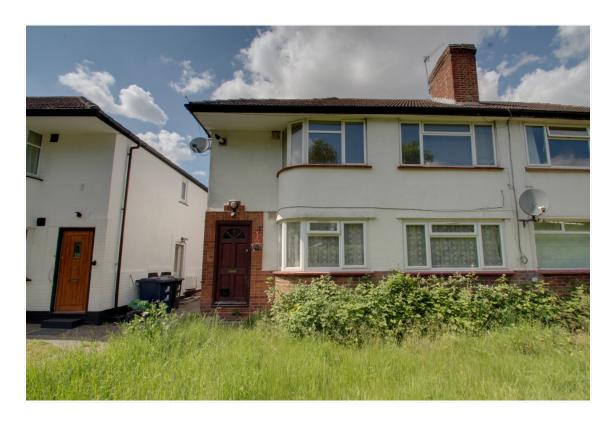

## WOOD END LANE NORTHOLT UB5 4JN £300,000 Leasehold

## SPACIOUS AND WELL PRESENTED PURPOSE BUILT TWO BEDROOM GROUND FLOOR MAISONETTE

Constructed during the 1930s the property is conveniently located about  $\frac{1}{2}$  mile from Northolt Central Line Station and about  $\frac{1}{4}$  mile from Northolt Park Chiltern Line Station. Local shopping facilities are within approximately  $\frac{1}{2}$  mile and the property is a few hundred yards from the 140 and 487 bus routes.

\* GAS CENTRAL HEATING \* DOUBLE GLAZING \*

\* 54' OWN REAR GARDEN \* 900+ YEARS LEASE \*

\* NO UPPER CHAIN \*