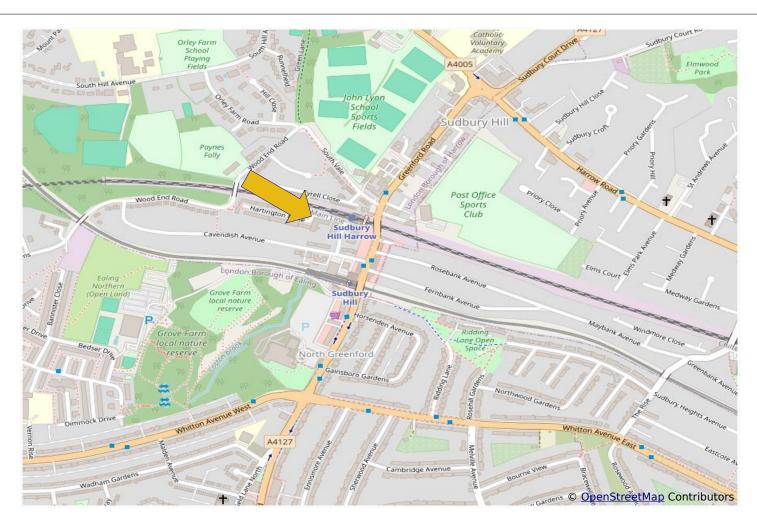

#### **EXCEPTIONAL FIRST FLOOR ONE BEDROOM RETIREMENT FLAT**

The property is located within 1/4 mile of Sudbury Hill and Harrow Chiltern Line Station and just a few hundred yards from Sudbury Hill Piccadilly Line Station, local shopping facilities, 92 and H17 bus routes.