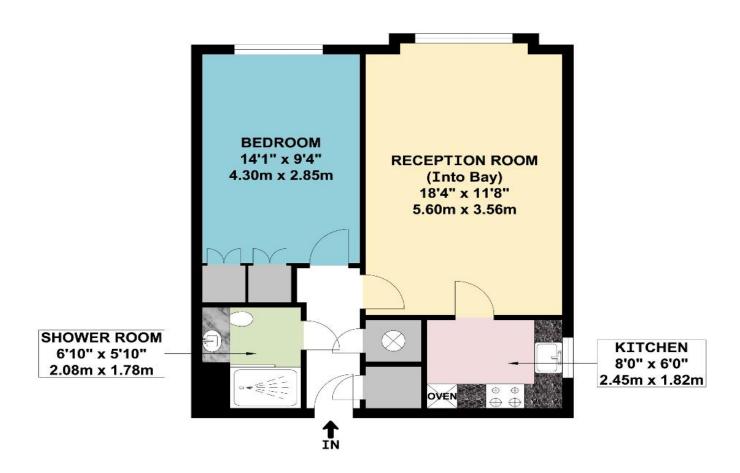

#### FIRST FLOOR FLAT

APPROX. GROSS INTERNAL FLOOR AREA 520.75 SQ. FT / 48.38 SQ. M