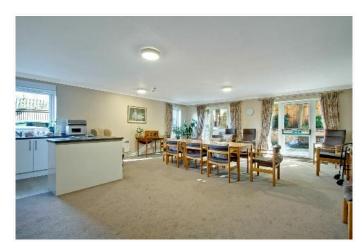

- \* OFF-PEAK ELECTRIC HEATING \* RE-FITTED KITCHEN \*
  - \* 18' LOUNGE \* RE-FITTED SHOWER ROOM/WC
- \* ENTRY PHONE SYSTEM \* ASSISTANCE ALARM \* LIFT \*
- \* OFF STREET PARKING \* COMMUNAL GARDENS \* RESIDENTS' LOUNGE \*
  - \* MINIMUM AGE RESTRICTION OF 60 YEARS \*