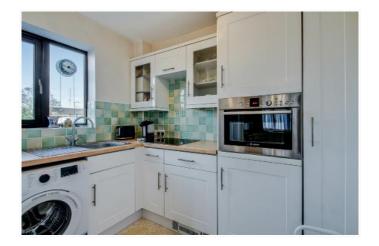

- \* OFF-PEAK ELECTRIC HEATING \* RE-FITTED KITCHEN \*
  - \* 18' LOUNGE \* RE-FITTED SHOWER ROOM/WC
- \* ENTRY PHONE SYSTEM \* ASSISTANCE ALARM \* LIFT \*
- \* OFF STREET PARKING \* COMMUNAL GARDENS \* RESIDENTS' LOUNGE \*
  - \* MINIMUM AGE RESTRICTION OF 60 YEARS \*