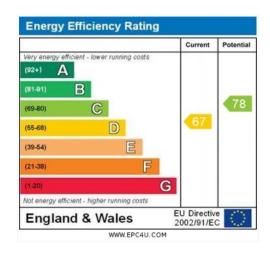

D, GREENFORD UB6 0DG £215,000 Leasehold



#### SPACIOUS AND WELL PRESENTED ONE BEDROOM FIRST FLOOR FLAT

Built in the 1930s the property is located in a convenient residential position within ½ mile of either Sudbury Hill Piccadilly Line or Greenford Central Line Stations. H17, 487 & 92 bus routes are all within approximately ¼ mile together with local shopping and recreational facilities.

- \* uPVC DOUBLE GLAZING \*
- \* GAS CENTRAL HEATING \*
  - \* COMMUNAL GARDEN \*
    - \* NO UPPER CHAIN \*













#### **Lease Information**

The property is held on Leasehold Tenure for a term of 125 years from 29<sup>th</sup> September 1985 at a ground rent of £50 p.a. rising to £250 pa

#### **Service Charge**

The vendor advises that the service charge is currently in the order of £1200pa





### FIRST FLOOR FLAT

APPROX. GROSS INTERNAL FLOOR AREA 419.57 SQ. FT / 38.98 SQ. M

**COUNCIL TAX BAND C** 

These particulars are issued on the understanding that all negotiations are conducted through Phillips & Co. Whilst every care has been exercised in the preparation of particulars their accuracy is not guaranteed neither do they constitute an offer nor contract.