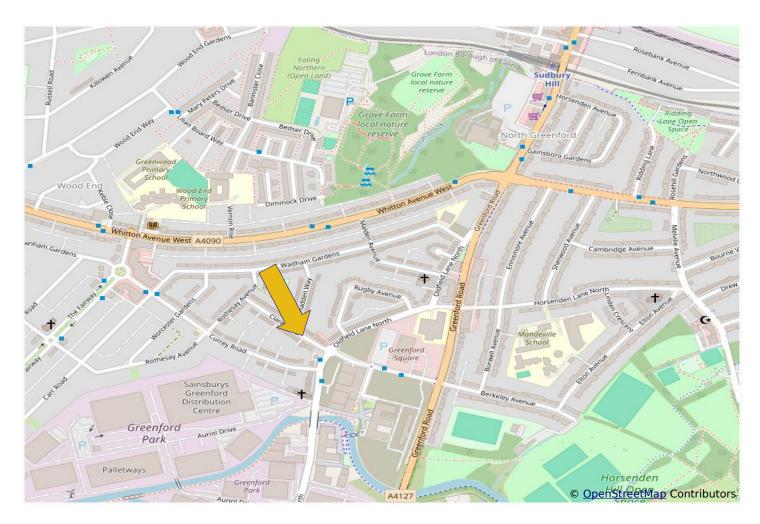

#### SPACIOUS AND WELL PRESENTED ONE BEDROOM FIRST FLOOR FLAT

Built in the 1930s the property is located in a convenient residential position within ½ mile of either Sudbury Hill Piccadilly Line or Greenford Central Line Stations. H17, 487 & 92 bus routes are all within approximately ¼ mile together with local shopping and recreational facilities.