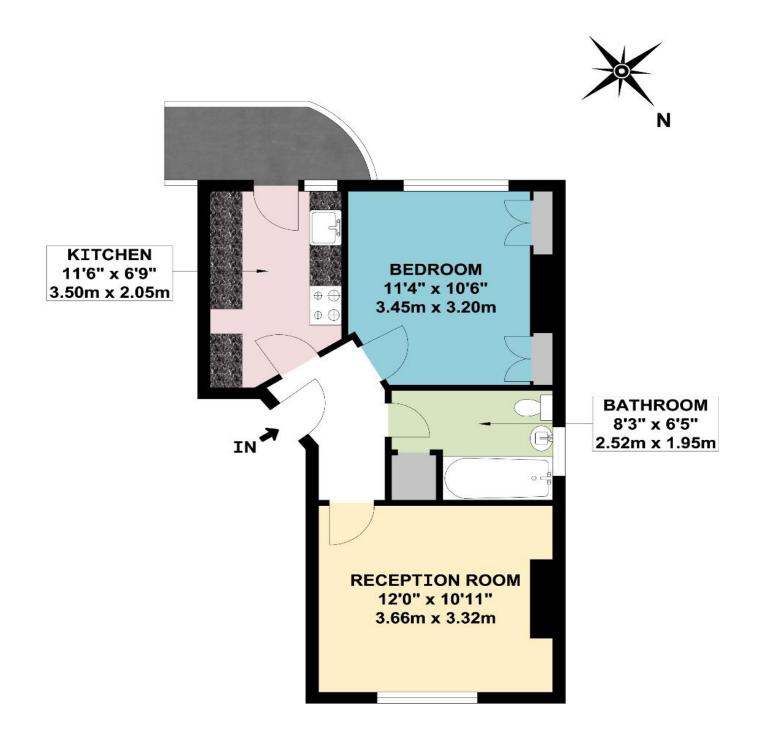

### FIRST FLOOR FLAT

APPROX. GROSS INTERNAL FLOOR AREA 419.57 SQ. FT / 38.98 SQ. M

**COUNCIL TAX BAND C** 

These particulars are issued on the understanding that all negotiations are conducted through Phillips & Co. Whilst every care has been exercised in the preparation of particulars their accuracy is not guaranteed neither do they constitute an offer nor contract.