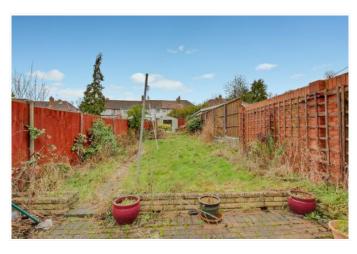

Horsenden Primary School and Horsenden Hill open space are within approximately ¼ mile.

\* GAS CENTRAL HEATING \* DOUBLE GLAZING \*

\* TWO RECEPTION ROOMS \* OPEN PLAN KITCHEN/DINING ROOM \*

\* 77' REAR GARDEN \* OFF STREET PARKING \*