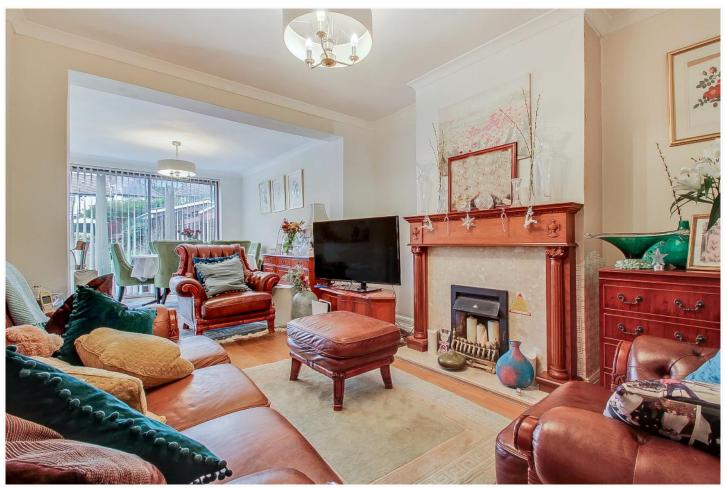

Horsenden Primary School and Horsenden Hill open space are within approximately ¼ mile.

\* GAS CENTRAL HEATING \* DOUBLE GLAZING \*

\* TWO RECEPTION ROOMS \* OPEN PLAN KITCHEN/DINING ROOM \*

\* 77' REAR GARDEN \* OFF STREET PARKING \*