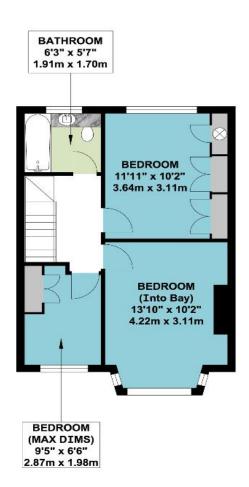

\* NO UPPER CHAIN \*

**GROUND FLOOR** 

**FIRST FLOOR** 

APPROX. GROSS INTERNAL FLOOR AREA 1009.97 SQ. FT / 93.83 SQ. M