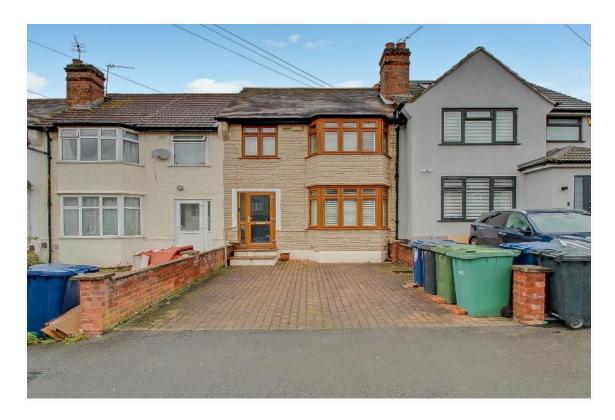

## DREW GARDENS, GREENFORD, UB6 7QF £539,950 Freehold

## **EXTENDED AND WELL PRESENTED THREE BEDROOM HOUSE**

Constructed during the 1930s the property is located in a residential side road about ½ mile from Sudbury Hill Piccadilly Line station, Sudbury & Harrow Chiltern Branch Line station, local shops and buses.

Horsenden Primary School and Horsenden Hill open space are within approximately ¼ mile.

\* GAS CENTRAL HEATING \* DOUBLE GLAZING \*

\* TWO RECEPTION ROOMS \* OPEN PLAN KITCHEN/DINING ROOM \*

\* 77' REAR GARDEN \* OFF STREET PARKING \*

\* NO UPPER CHAIN \*

**GROUND FLOOR** 

**FIRST FLOOR** 

APPROX. GROSS INTERNAL FLOOR AREA 1009.97 SQ. FT / 93.83 SQ. M