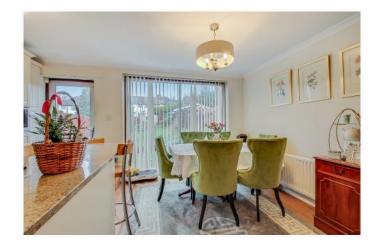

Horsenden Primary School and Horsenden Hill open space are within approximately ¼ mile.

\* GAS CENTRAL HEATING \* DOUBLE GLAZING \*

\* TWO RECEPTION ROOMS \* OPEN PLAN KITCHEN/DINING ROOM \*

\* 77' REAR GARDEN \* OFF STREET PARKING \*