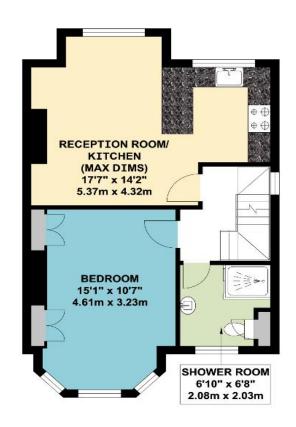

ON AVENUE EAST GREENFORD UB6 0QF £399,950 Leasehold



## IMPROVED AND VERY WELL PRESENTED THREE BEDROOM CONVERSION FIRST & SECOND FLOOR FLAT

Constructed during the 1930s the property is located in a residential position within ½ mile of Sudbury Town Piccadilly Line Station on H17 and 487 bus routes and within ½ mile of schools, shopping and recreational facilities together with Sudbury and Harrow Road Overground Station

- \* GAS CENTRAL HEATING \* DOUBLE GLAZING \*
- \* OPEN PLAN KITCHEN/ RECEPTION ROOM \* RE-FITTED SHOWER ROOM/WC \*
  - \* NEW 999 YEAR LEASE AT NIL GROUND RENT \*
    - \* NO UPPER CHAIN \*

















### **Lease Information**

The property is being offered with the benefit of a new 999 year lease at peppercorn (zero) ground rent





#### RESTRICTED HEAD HEIGHT





#### **GROUND FLOOR**

#### FIRST FLOOR

#### **SECOND FLOOR**



FIRST FLOOR FLAT

APPROX. GROSS INTERNAL FLOOR AREA 74.10 SQ. FT / 797.60 SQ. M  $\,$ 

#### **COUNCIL TAX BAND B**

These particulars are issued on the understanding that all negotiations are conducted through Phillips & Co. Whilst every care has been exercised in the preparation of particulars their accuracy is not guaranteed neither do they constitute an offer nor contract.