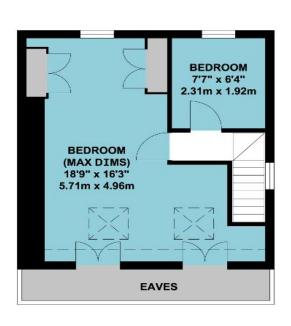

#### **SECOND FLOOR**

FIRST FLOOR FLAT

APPROX. GROSS INTERNAL FLOOR AREA 74.10 SQ. FT / 797.60 SQ. M  $\,$ 