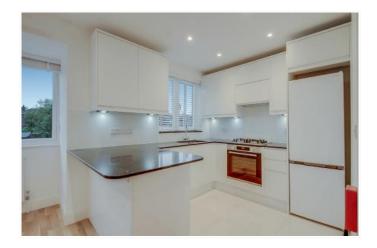

- \* GAS CENTRAL HEATING \* DOUBLE GLAZING \*
- \* OPEN PLAN KITCHEN/ RECEPTION ROOM \* RE-FITTED SHOWER ROOM/WC \*
  - \* NEW 999 YEAR LEASE AT NIL GROUND RENT \*
    - \* NO UPPER CHAIN \*