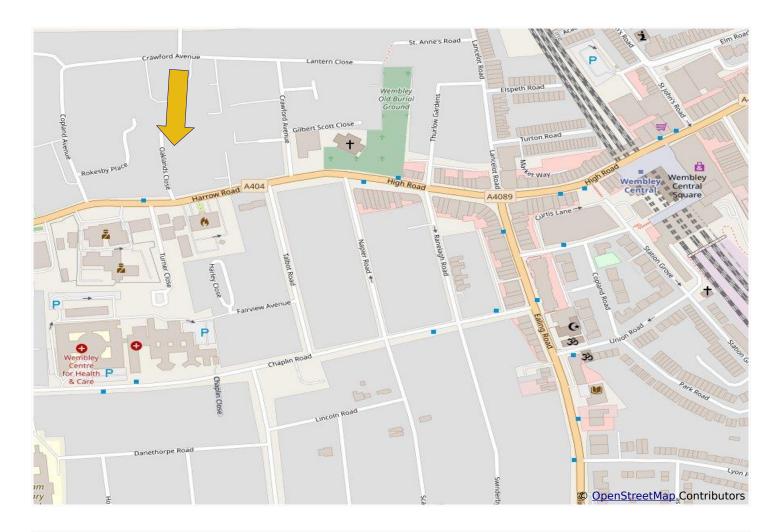

## ATTRACTIVE VERY WELL PRESENTED PURPOSE BUILT TWO BEDROOM GROUND FLOOR MAISONETTE

Built during the 1950s a few hundred yards from Barhham Park. the property is located off the Harrow Road approximately ¼ mile from Wembley High Road, multiple shopping facilities and Wembley Central Main Line/Bakerloo Line Station. Buses 18, 92, 182, 204 & N18 all run along Harrow Road.