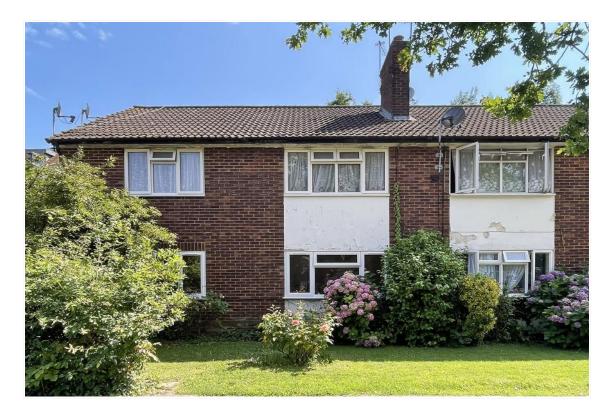

## OAKLANDS COURT 626 HARROW ROAD WEMBLEY HA0 2EL £339,950 Leasehold

## ATTRACTIVE VERY WELL PRESENTED PURPOSE BUILT TWO BEDROOM GROUND FLOOR MAISONETTE

Built during the 1950s a few hundred yards from Barhham Park. the property is located off the Harrow Road approximately ¼ mile from Wembley High Road, multiple shopping facilities and Wembley Central Main Line/Bakerloo Line Station. Buses 18, 92, 182, 204 & N18 all run along Harrow Road.

\* GAS CENTRAL HEATING \* DOUBLE GLAZING \*

\* RECENTLY RE-FITTED KITCHEN & SHOWER ROOM/WC \*

\*103 YEARS REMAINING ON LEASE \*

\* COMMUNAL GARDENS \* GARAGE IN BLOCK \*