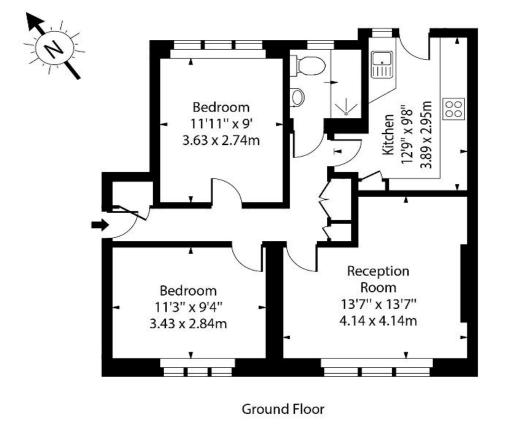

Approx Gross Internal Area 631 Sq Ft - 58.62 Sq M

COUNCIL TAX BAND C

These particulars are issued on the understanding that all negotiations are conducted through Phillips & Co. Whilst every care has been exercised in the preparation of particulars their accuracy is not guaranteed neither do they constitute an offer nor contract.