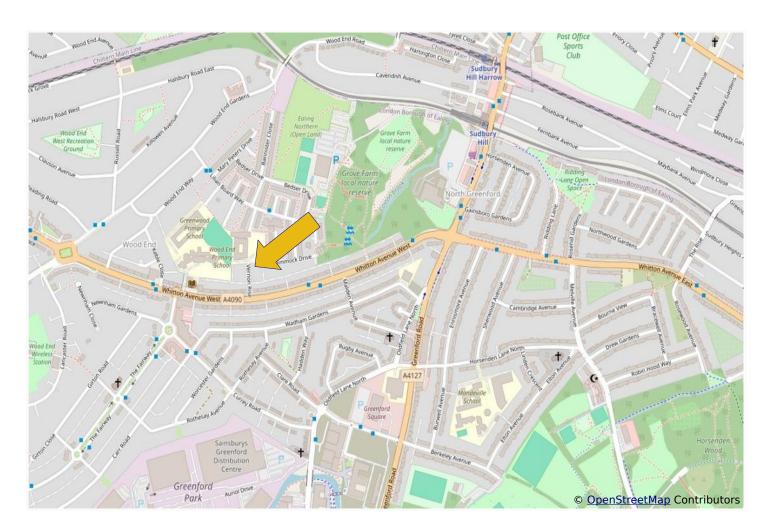

## EXTENSIVELY EXTENDED AND SUPERBLY PRESENTED FOUR BEDROOM END TERRACE HOUSE

Located just off Whitton Avenue West within <sup>3</sup>/<sub>4</sub> mile of Sudbury Hill Piccadilly Line Station, local shops, H17, 92 and 487 bus routes. Greenwood and Wood End Primary Schools are both within <sup>1</sup>/<sub>4</sub> mile of the property.