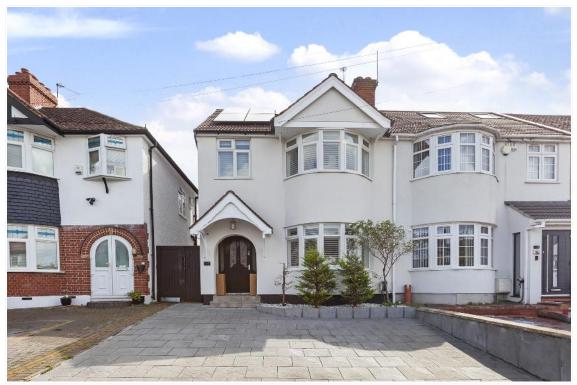

## VERNON RISE, GREENFORD, UB6 0EQ £750,000 Freehold

## EXTENSIVELY EXTENDED AND SUPERBLY PRESENTED FOUR BEDROOM END TERRACE HOUSE

Located just off Whitton Avenue West within <sup>3</sup>/<sub>4</sub> mile of Sudbury Hill Piccadilly Line Station, local shops, H17, 92 and 487 bus routes. Greenwood and Wood End Primary Schools are both within <sup>1</sup>/<sub>4</sub> mile of the property.

**\* EN SUITE MASTER BEDROOM \*** 

\* OPEN PLAN KITCHEN & DINING AREA \* UTILITY ROOM \*

\* 90' REAR GARDEN \* BRICK BUILT GYM \*

\* SOLAR PANELS \*

**\* OFF STREET PARKING WITH VEHICLE CHARGING POINTS TO FRONT \*** 