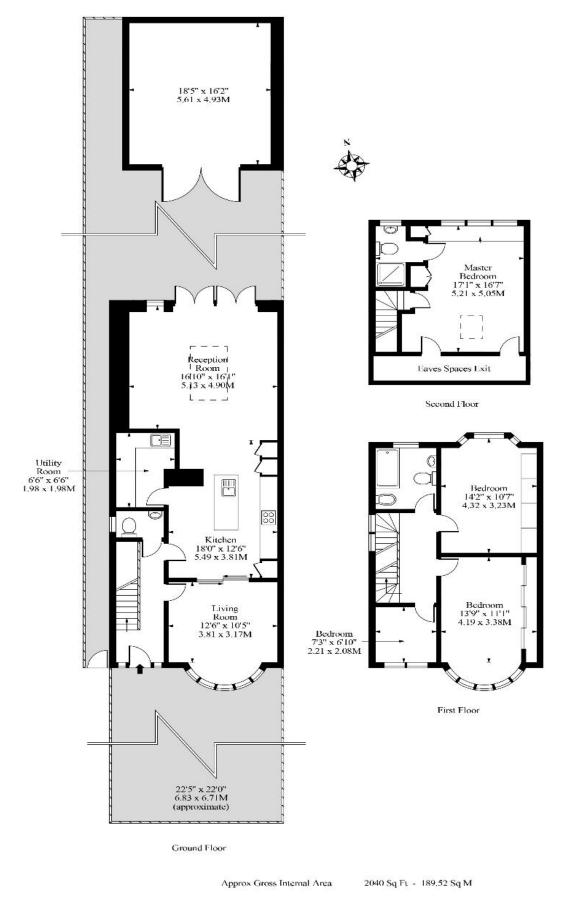

## EXTENSIVELY EXTENDED AND SUPERBLY PRESENTED FOUR BEDROOM END TERRACE HOUSE

Located just off Whitton Avenue West within <sup>3</sup>/<sub>4</sub> mile of Sudbury Hill Piccadilly Line Station, local shops, H17, 92 and 487 bus routes. Greenwood and Wood End Primary Schools are both within <sup>1</sup>/<sub>4</sub> mile of the property.

**\* EN SUITE MASTER BEDROOM \*** 

\* OPEN PLAN KITCHEN & DINING AREA \* UTILITY ROOM \*

\* 90' REAR GARDEN \* BRICK BUILT GYM \*

\* SOLAR PANELS \*

**\* OFF STREET PARKING WITH VEHICLE CHARGING POINTS TO FRONT \*** 