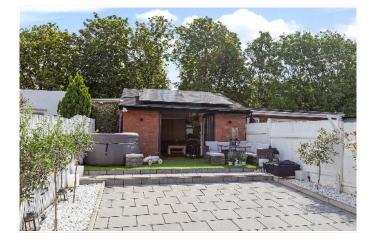

**\* EN SUITE MASTER BEDROOM \*** 

\* OPEN PLAN KITCHEN & DINING AREA \* UTILITY ROOM \*

\* 90' REAR GARDEN \* BRICK BUILT GYM \*

\* SOLAR PANELS \*

**\* OFF STREET PARKING WITH VEHICLE CHARGING POINTS TO FRONT \*** 