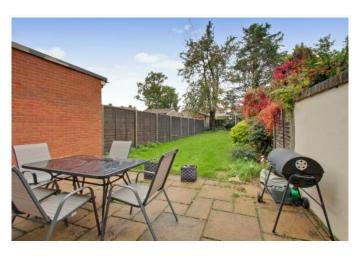

\* GAS CENTRAL HEATING \* DOUBLE GLAZING \*

\* THROUGH LOUNGE \* FITTED KITCHEN \*

\* 69' REAR GARDEN \*

APPROX. GROSS INTERNAL FLOOR AREA 804.38 SQ. FT / 74.73 SQ. M