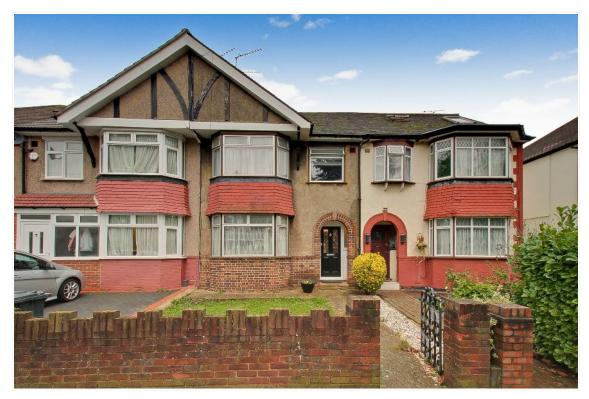

## CURREY ROAD, GREENFORD UB6 0BD £549,000 Freehold

## ATTRACTIVELY PRESENTED THREE BEDROOM HOUSE

Built in the 1930s the property is located in a residential side road about 3/4 mile from either Sudbury Hill Piccadilly Line (Zone 4) or Greenford Central Line (Zone 4) stations local shops, primary schools and bus routes.

\* GAS CENTRAL HEATING \* DOUBLE GLAZING \*

\* THROUGH LOUNGE \* FITTED KITCHEN \*

\* 69' REAR GARDEN \*

APPROX. GROSS INTERNAL FLOOR AREA 804.38 SQ. FT / 74.73 SQ. M