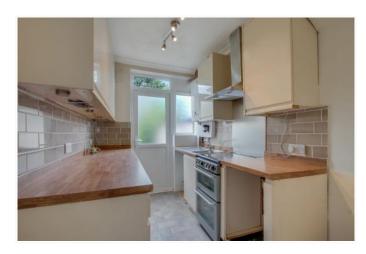

\* GAS CENTRAL HEATING \* DOUBLE GLAZING \*

\* THROUGH LOUNGE \* FITTED KITCHEN \*

\* 69' REAR GARDEN \*

APPROX. GROSS INTERNAL FLOOR AREA 804.38 SQ. FT / 74.73 SQ. M