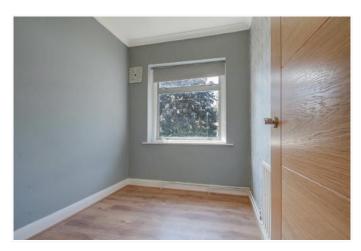

\* GAS CENTRAL HEATING \* DOUBLE GLAZING \*

\* THROUGH LOUNGE \* FITTED KITCHEN \*

\* 69' REAR GARDEN \*

APPROX. GROSS INTERNAL FLOOR AREA 804.38 SQ. FT / 74.73 SQ. M