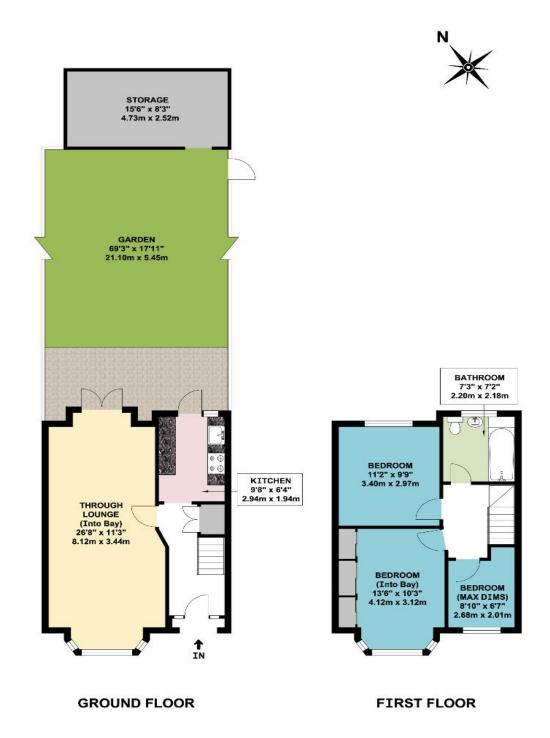

\* GAS CENTRAL HEATING \* DOUBLE GLAZING \*

\* THROUGH LOUNGE \* FITTED KITCHEN \*

\* 69' REAR GARDEN \*

APPROX. GROSS INTERNAL FLOOR AREA 804.38 SQ. FT / 74.73 SQ. M