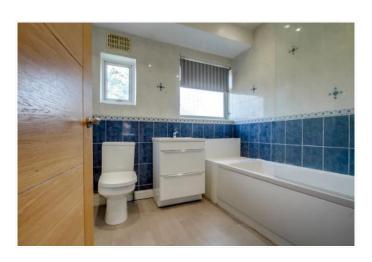

\* GAS CENTRAL HEATING \* DOUBLE GLAZING \*

\* THROUGH LOUNGE \* FITTED KITCHEN \*

\* 69' REAR GARDEN \*

APPROX. GROSS INTERNAL FLOOR AREA 804.38 SQ. FT / 74.73 SQ. M