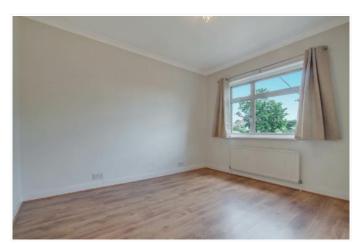

\* GAS CENTRAL HEATING \* DOUBLE GLAZING \*

\* THROUGH LOUNGE \* FITTED KITCHEN \*

\* 69' REAR GARDEN \*

APPROX. GROSS INTERNAL FLOOR AREA 804.38 SQ. FT / 74.73 SQ. M