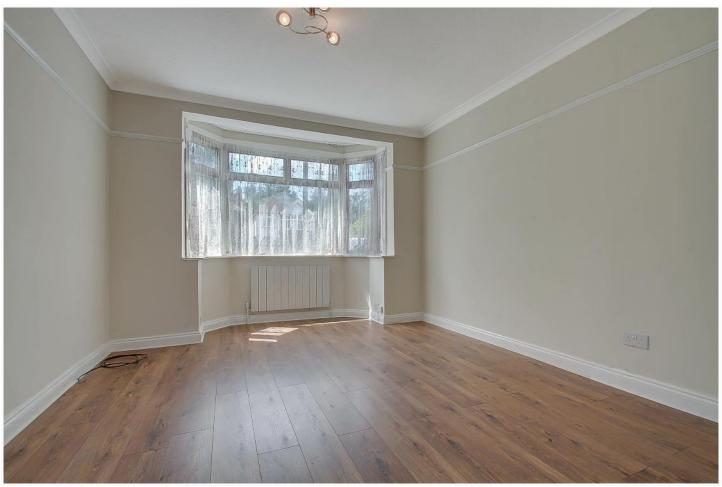

\* GAS CENTRAL HEATING \* DOUBLE GLAZING \*

\* THROUGH LOUNGE \* FITTED KITCHEN \*

\* 69' REAR GARDEN \*

APPROX. GROSS INTERNAL FLOOR AREA 804.38 SQ. FT / 74.73 SQ. M