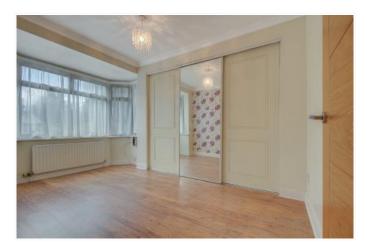

\* GAS CENTRAL HEATING \* DOUBLE GLAZING \*

\* THROUGH LOUNGE \* FITTED KITCHEN \*

\* 69' REAR GARDEN \*

APPROX. GROSS INTERNAL FLOOR AREA 804.38 SQ. FT / 74.73 SQ. M