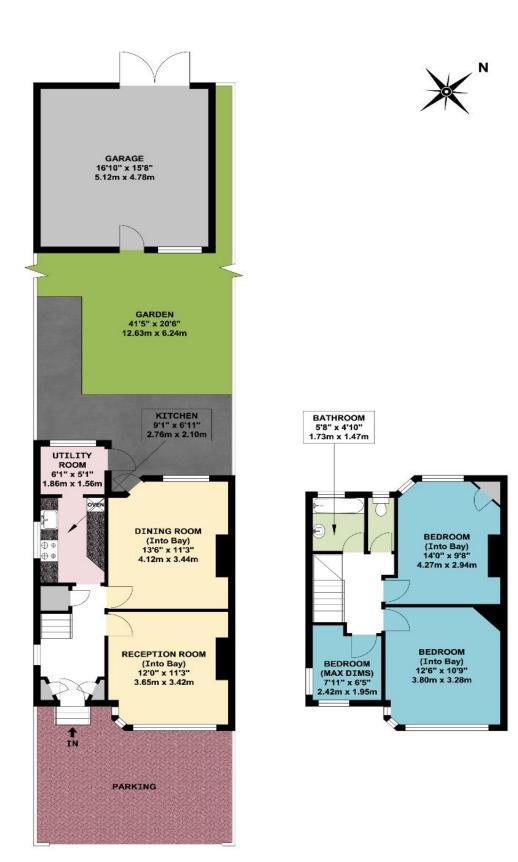

#### GROUND FLOOR

#### FIRST FLOOR

#### APPROX. GROSS INTERNAL FLOOR AREA 868.21 SQ. FT / 80.66 SQ. M