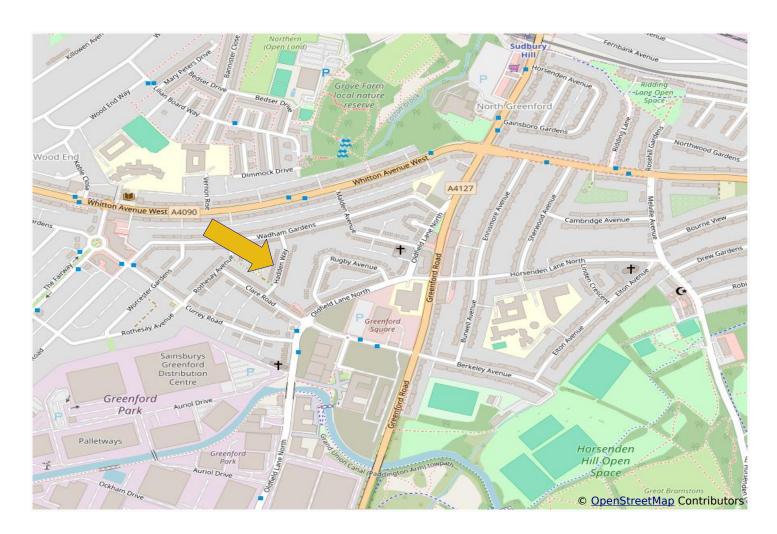

## THREE BEDROOM END-TERRACE HOUSE

The property is located in a residential side street approximately ½ mile from Greenford Central Line/Overground Station, and within ¾ mile of Sudbury Hill Piccadilly Line Station local shops, 92 and 187 bus routes. Wood End, Greenwood and Horsenden Primary Schools are all within ½ mile and the property is just over ¼ mile from Horsenden Hill open space.