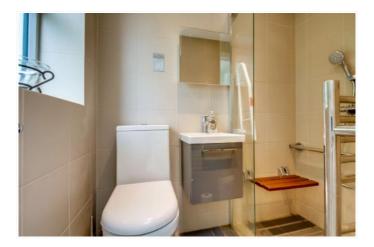

\* GAS CENTRAL HEATING \* DOUBLE GLAZING \*

- \* THROUGH LOUNGE \* EXTENDED KITCHEN \*
- \* ADDITIONAL GROUND FLOOR WET ROOM \*

\* NO UPPER CHAIN \*