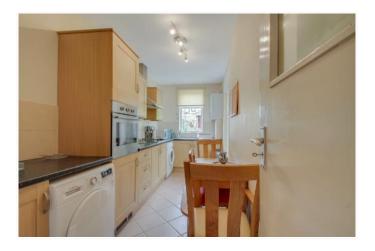

\* GAS CENTRAL HEATING \* DOUBLE GLAZING \*

- \* THROUGH LOUNGE \* EXTENDED KITCHEN \*
- \* ADDITIONAL GROUND FLOOR WET ROOM \*

\* NO UPPER CHAIN \*