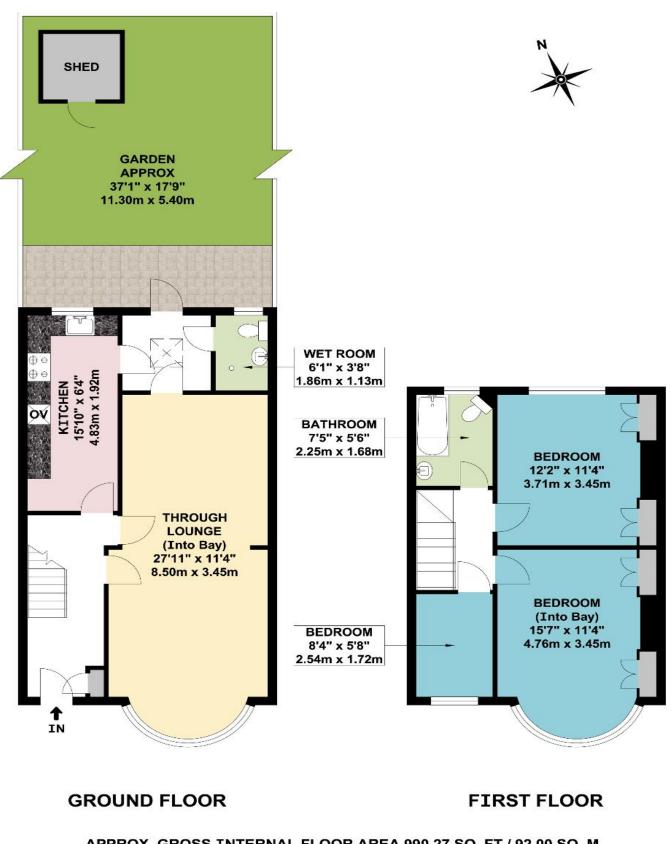

## APPROX. GROSS INTERNAL FLOOR AREA 990.27 SQ. FT / 92.00 SQ. M COUNCIL TAX BAND D

These particulars are issued on the understanding that all negotiations are conducted through Phillips & Co. Whilst every care has been exercised in the preparation of particulars their accuracy is not guaranteed neither do they constitute an offer nor contract.