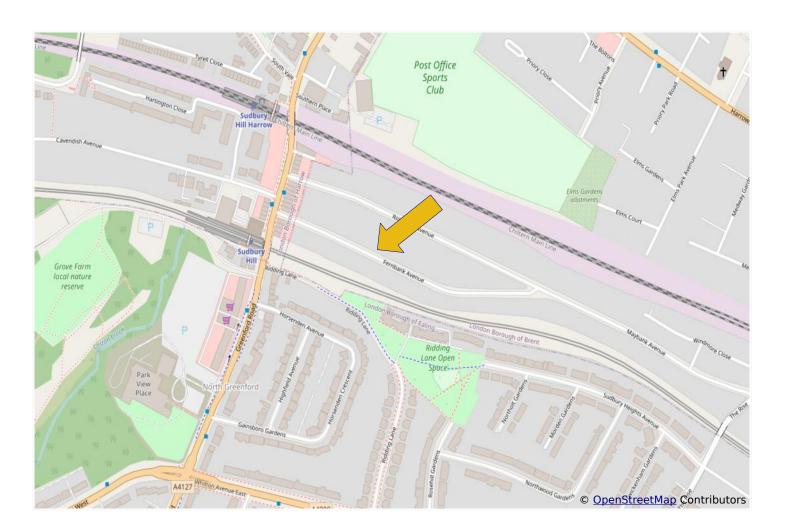

## **EXTENDED WELL PRESENTED THREE BEDROOM HOUSE**

Attractive Edwardian period house situated in a residential side street less than <sup>1</sup>/<sub>4</sub> mile from Sudbury Hill Piccadilly Line Zone 4 Station, Sudbury Hill and Harrow Chiltern Branch Line Station, local shops, 92 and H17 bus routes.