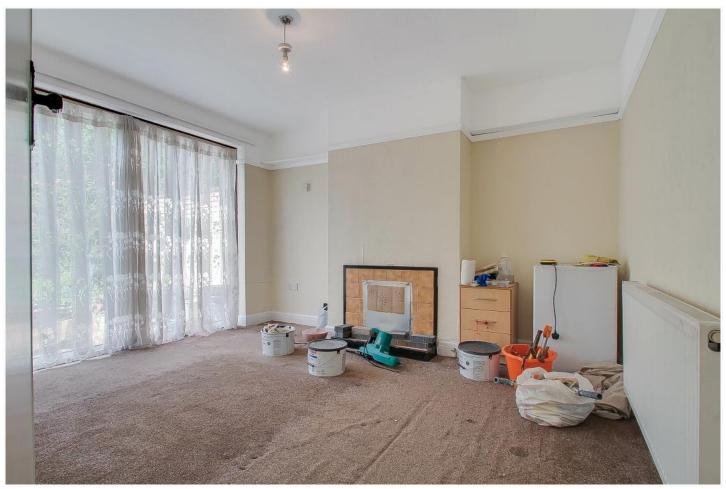

Horsenden Primary School and Horsenden Hill open space are within approximately ¼ mile.

- \* GAS CENTRAL HEATING \* DOUBLE GLAZING \*
- \* TWO RECEPTION ROOMS \* FITTED KITCHEN \*
- \* 93' REAR GARDEN \* OFF-STREET PARKING \*
  - \* NO UPPER CHAIN \*