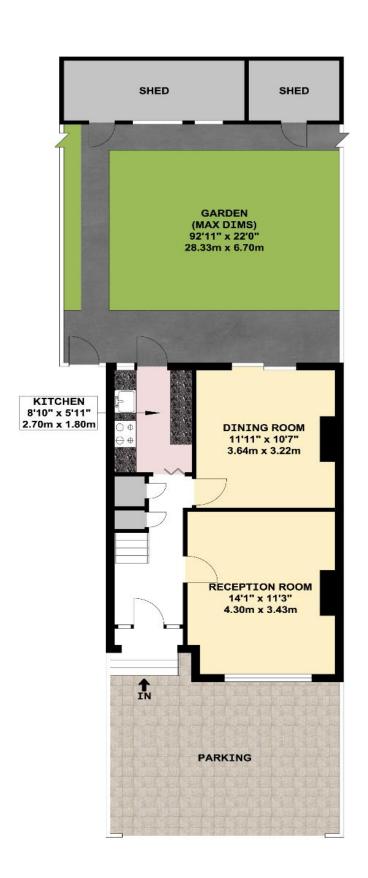

BATHROOM 6'4" x 5'7" 1.94m x 1.70m

APPROX. GROSS INTERNAL FLOOR AREA 864.55 SQ. FT / 80.32 SQ. M

COUNCIL TAX BAND
D

These particulars are issued on the understanding that all negotiations are conducted through Phillips & Co. Whilst every care has been exercised in the preparation of particulars their accuracy is not guaranteed neither do they constitute an offer nor contract.