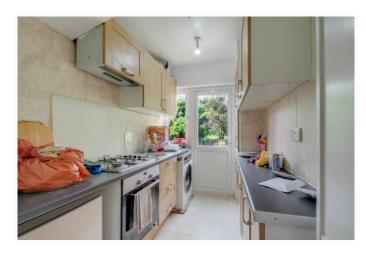

Horsenden Primary School and Horsenden Hill open space are within approximately ¼ mile.

- \* GAS CENTRAL HEATING \* DOUBLE GLAZING \*
- \* TWO RECEPTION ROOMS \* FITTED KITCHEN \*
- \* 93' REAR GARDEN \* OFF-STREET PARKING \*
  - \* NO UPPER CHAIN \*