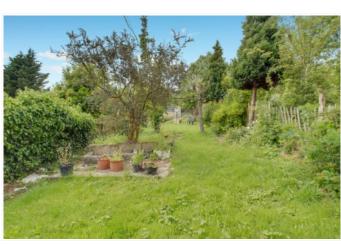

Horsenden Primary School and Horsenden Hill open space are within approximately ¼ mile.

- \* GAS CENTRAL HEATING \* DOUBLE GLAZING \*
- \* TWO RECEPTION ROOMS \* FITTED KITCHEN \*
- \* 93' REAR GARDEN \* OFF-STREET PARKING \*
  - \* NO UPPER CHAIN \*