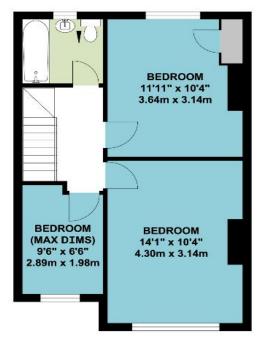

BATHROOM 6'4" x 5'7" 1.94m x 1.70m

APPROX. GROSS INTERNAL FLOOR AREA 864.55 SQ. FT / 80.32 SQ. M

COUNCIL TAX BAND
D

These particulars are issued on the understanding that all negotiations are conducted through Phillips & Co. Whilst every care has been exercised in the preparation of particulars their accuracy is not guaranteed neither do they constitute an offer nor contract.