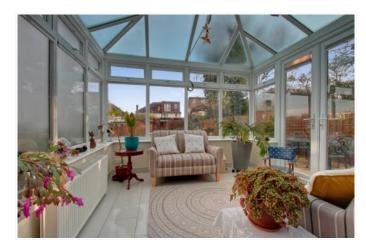

- \* GAS CENTRAL HEATING \* DOUBLE GLAZING \*
- \* TWO INTERCONNECTING RECEPTION ROOMS \*
  - \* CONSERVATORY \*
  - \* 72' SOUTH EAST FACING REAR GARDEN \*
    - \* OFF STREET PARKING \*

**GROUND FLOOR** 