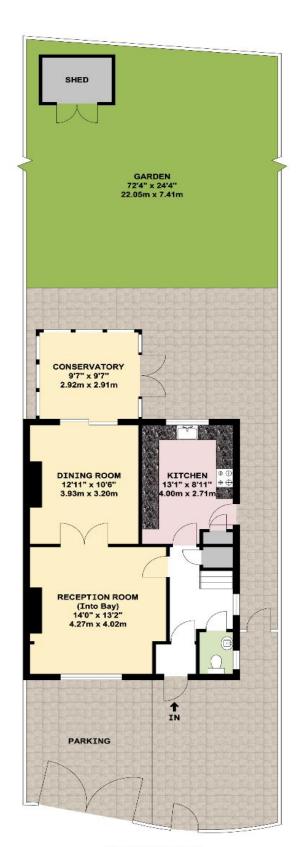

- \* GAS CENTRAL HEATING \* DOUBLE GLAZING \*
- \* TWO INTERCONNECTING RECEPTION ROOMS \*
  - \* CONSERVATORY \*
  - \* 72' SOUTH EAST FACING REAR GARDEN \*
    - \* OFF STREET PARKING \*

**GROUND FLOOR** 

FIRST FLOOR

APPROX. GROSS INTERNAL FLOOR AREA 1000.07 SQ. FT / 92.91 SQ. M
APPROX. GROSS INTERNAL FLOOR AREA INCLUDING THE CONSERVATORY 1091.46 SQ. FT / 101.40 SQ. M

**COUNCIL TAX BAND: E** 

These particulars are issued on the understanding that all negotiations are conducted through Phillips & Co. Whilst every care has been exercised in the preparation of particulars their accuracy is not guaranteed neither do they constitute an offer nor contract.