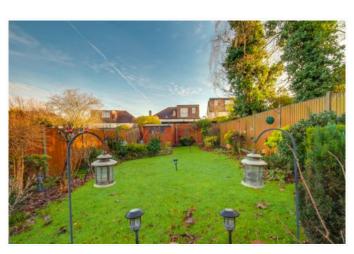

- \* GAS CENTRAL HEATING \* DOUBLE GLAZING \*
- \* TWO INTERCONNECTING RECEPTION ROOMS \*
  - \* CONSERVATORY \*
  - \* 72' SOUTH EAST FACING REAR GARDEN \*
    - \* OFF STREET PARKING \*

**GROUND FLOOR** 