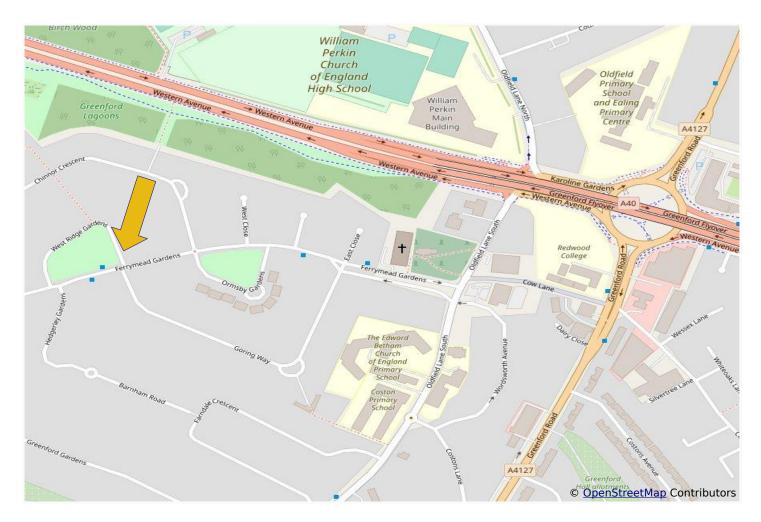

## **EXTREMELY WELL PRESENTED THREE BEDROOM SEMI DETACHED HOUSE**

Located in a prime residential position overlooking West Ridge Green, the property is approximately <sup>2</sup>/<sub>3</sub> mile from Greenford Broadway's multiple shopping and transport facilities and local schools. Access to the A40 Western Avenue is within <sup>1</sup>/<sub>4</sub> mile and approximately <sup>3</sup>/<sub>4</sub> mile from Greenford Central Line station.