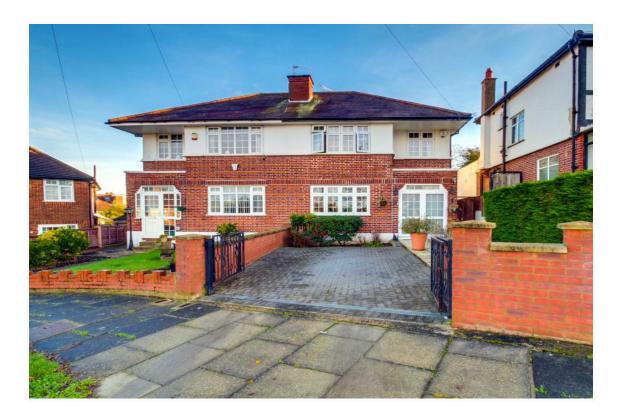

## WEST RIDGE GARDENS, GREENFORD, UB6 9PE £625,000 Freehold

## **EXTREMELY WELL PRESENTED THREE BEDROOM SEMI DETACHED HOUSE**

Located in a prime residential position overlooking West Ridge Green, the property is approximately <sup>2</sup>/<sub>3</sub> mile from Greenford Broadway's multiple shopping and transport facilities and local schools. Access to the A40 Western Avenue is within <sup>1</sup>/<sub>4</sub> mile and approximately <sup>3</sup>/<sub>4</sub> mile from Greenford Central Line station.