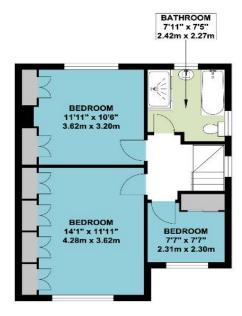

FIRST FLOOR

APPROX. GROSS INTERNAL FLOOR AREA 1000.07 SQ. FT / 92.91 SQ. M
APPROX. GROSS INTERNAL FLOOR AREA INCLUDING THE CONSERVATORY 1091.46 SQ. FT / 101.40 SQ. M

**COUNCIL TAX BAND: E** 

These particulars are issued on the understanding that all negotiations are conducted through Phillips & Co. Whilst every care has been exercised in the preparation of particulars their accuracy is not guaranteed neither do they constitute an offer nor contract.