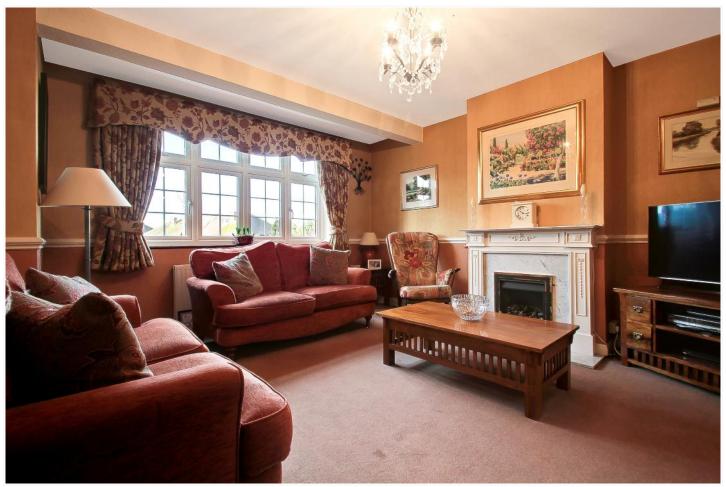

- \* GAS CENTRAL HEATING \* DOUBLE GLAZING \*
- \* TWO INTERCONNECTING RECEPTION ROOMS \*
  - \* CONSERVATORY \*
  - \* 72' SOUTH EAST FACING REAR GARDEN \*
    - \* OFF STREET PARKING \*

**GROUND FLOOR** 