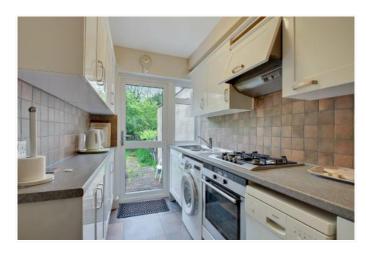

\* GAS CENTRAL HEATING \* DOUBLE GLAZING \*

\* FITTED KITCHEN \* FITTED WARDROBES TO BOTH MAIN BEDROOMS \*

\* 121' SOUTH FACING REAR GARDEN \*

\* NO UPPER CHAIN \*