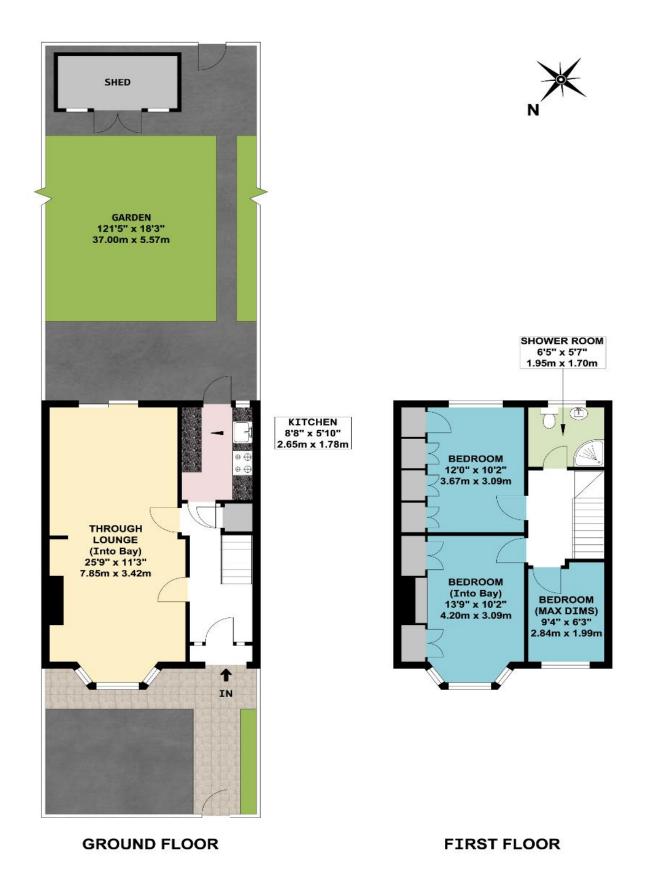

PS & CO

Estate Agents, Chartered Surveyors & Valuers



020 8864 5678 www.phillipsco.co.uk 1279 Greenford Road Greenford, UB6 0HY

# ROBIN HOOD WAY GREENFORD UB6 7QW £520,000 Freehold



### ATTRACTIVE WELL PRESENTED THREE BEDROOM HOUSE

Constructed during the 1930s the property is located in an excellent residential position backing on to Horsenden Hill Open Space about ¼ mile from Horsenden Primary School. Sudbury Hill Piccadilly Line and Greenford Central Line (zone 4) stations are within ½ mile. H17, 487 & 92 bus routes are all within ¼ mile together with local shopping and recreational facilities.

\* GAS CENTRAL HEATING \* DOUBLE GLAZING \*

\* FITTED KITCHEN \* FITTED WARDROBES TO BOTH MAIN BEDROOMS \*

\* 121' SOUTH FACING REAR GARDEN \*

\* NO UPPER CHAIN \*























### APPROX. GROSS INTERNAL FLOOR AREA 840.66 SQ. FT / 78.10 SQ. M

### **COUNCIL TAX BAND D**

These particulars are issued on the understanding that all negotiations are conducted through Phillips & Co. Whilst every care has been exercised in the preparation of particulars their accuracy is not guaranteed neither do they constitute an offer nor contract.