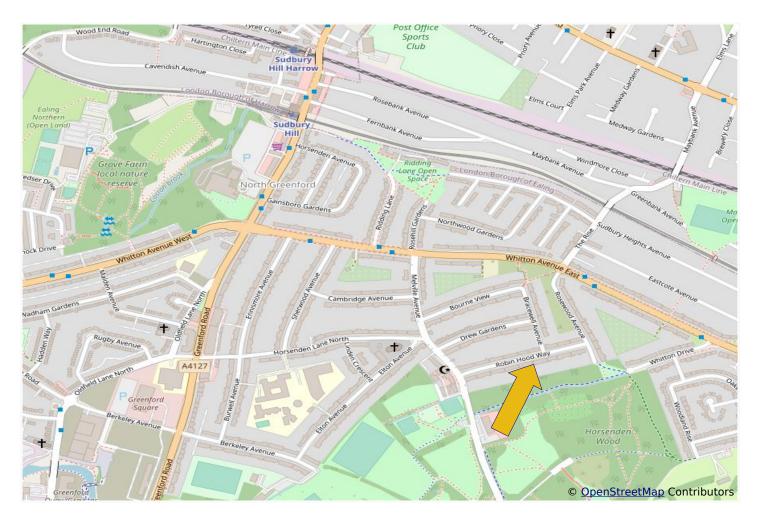

### ATTRACTIVE WELL PRESENTED THREE BEDROOM HOUSE

Constructed during the 1930s the property is located in an excellent residential position backing on to Horsenden Hill Open Space about ¼ mile from Horsenden Primary School. Sudbury Hill Piccadilly Line and Greenford Central Line (zone 4) stations are within ½ mile. H17, 487 & 92 bus routes are all within ¼ mile together with local shopping and recreational facilities.