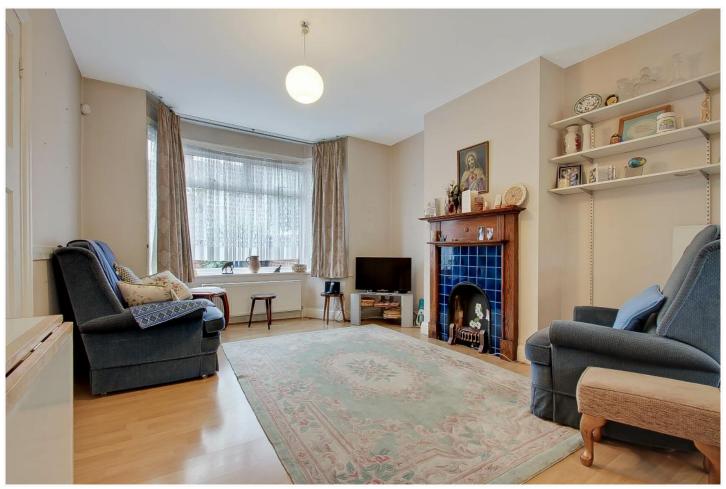

\* GAS CENTRAL HEATING \* DOUBLE GLAZING \*

\* FITTED KITCHEN \* FITTED WARDROBES TO BOTH MAIN BEDROOMS \*

\* 121' SOUTH FACING REAR GARDEN \*

\* NO UPPER CHAIN \*