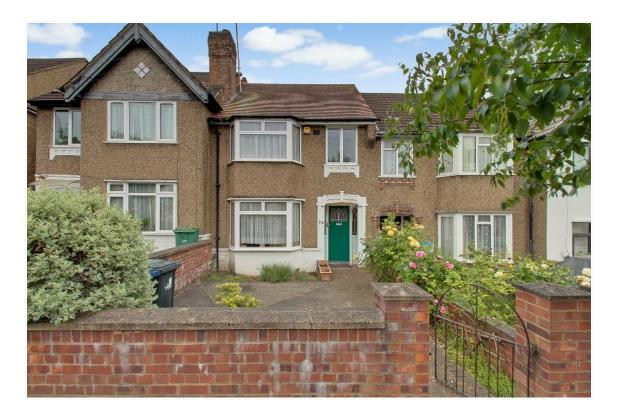

# ROBIN HOOD WAY GREENFORD UB6 7QW £520,000 Freehold

### ATTRACTIVE WELL PRESENTED THREE BEDROOM HOUSE

Constructed during the 1930s the property is located in an excellent residential position backing on to Horsenden Hill Open Space about ¼ mile from Horsenden Primary School. Sudbury Hill Piccadilly Line and Greenford Central Line (zone 4) stations are within ½ mile. H17, 487 & 92 bus routes are all within ¼ mile together with local shopping and recreational facilities.

\* GAS CENTRAL HEATING \* DOUBLE GLAZING \*

\* FITTED KITCHEN \* FITTED WARDROBES TO BOTH MAIN BEDROOMS \*

\* 121' SOUTH FACING REAR GARDEN \*

\* NO UPPER CHAIN \*