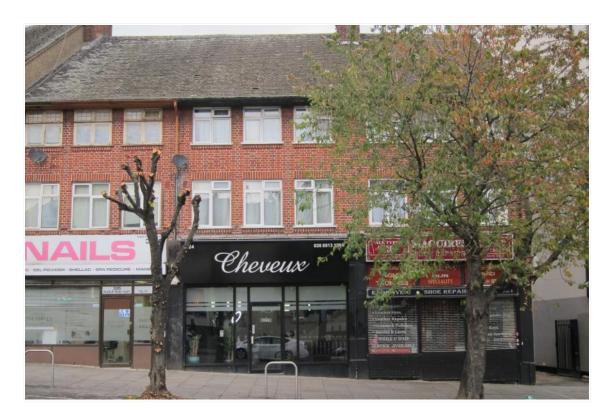

## 324/324a RUISLIP ROAD EAST, GREENFORD UB6 9BH Guide Price: £279,950 Freehold

## FREEHOLD INVESTMENT FOR SALE

Ground floor A1 shop premises trading as Cheveux Hairdressing Salon with self contained maisonette above subject to a residential long leasehold interest. The parade fronts on to the B455 Ruislip Road, which is a main thoroughfare and bus route, adjacent to the junction with the A4127 Greenford Road. Tesco and Iceland supermarkets are located within a few hundred yards.

- \* Main road location \*
- \* Ground Floor Shop & Premises currently let at £17000 p.a.\*
- \* First floor maisonette subject to a lease of 99 Years from June 1992 \*

| No.  | Accommodation                          | Present Lessee/                | Rent                | Lease renewal/ |
|------|----------------------------------------|--------------------------------|---------------------|----------------|
|      |                                        | Lease Terms                    |                     | Reversion      |
| 324  | Ground floor shop premises             | Let to Mr D Nedd t/a           | £17,000 p.a.        | Lease expires  |
|      | Internal width: 16'6 (5.03m)           | Cheveux Hair Stylist.          |                     | December 2029  |
|      | Reducing to: 7'8 (2.33m)               | 12 years from 25 <sup>th</sup> |                     |                |
|      | Shop depth: 39' (11.88m)               | December 2005                  |                     |                |
|      | Built Depth: 48′ 9 (14.86m)            | extended to 24 <sup>th</sup>   |                     |                |
|      | Shop floor area: 351 sq.ft. (35.26 m²) | December 2029.                 |                     |                |
|      | Staff Rest Area, wc compartment        |                                |                     |                |
|      |                                        |                                |                     |                |
| 324a | First Floor Maisonette                 | 99 Years from 24 <sup>th</sup> | £100 p.a. rising to | Reversion June |
|      |                                        | June 1992                      | £300p.a.            | 2091           |
|      |                                        |                                |                     |                |
|      |                                        |                                |                     |                |
|      |                                        |                                |                     |                |