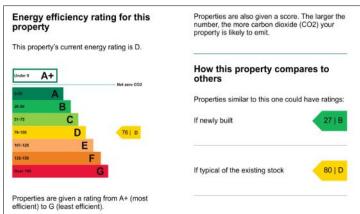

ILLIPS & CO**

Estate Agents, Chartered Surveyors & Valuers



020 8864 5678 www.phillipsco.co.uk 1279 Greenford Road Greenford, UB6 0HY

## 324/324a RUISLIP ROAD EAST, GREENFORD UB6 9BH Guide Price: £279,950 Freehold



## FREEHOLD INVESTMENT FOR SALE

Ground floor A1 shop premises trading as Cheveux Hairdressing Salon with self contained maisonette above subject to a residential long leasehold interest. The parade fronts on to the B455 Ruislip Road, which is a main thoroughfare and bus route, adjacent to the junction with the A4127 Greenford Road. Tesco and Iceland supermarkets are located within a few hundred yards.

- \* Main road location \*
- \* Ground Floor Shop & Premises currently let at £17000 p.a.\*
- \* First floor maisonette subject to a lease of 99 Years from June 1992 \*





| No.  | Accommodation                          | Present Lessee/                | Rent                | Lease renewal/ |
|------|----------------------------------------|--------------------------------|---------------------|----------------|
|      |                                        | Lease Terms                    |                     | Reversion      |
| 324  | Ground floor shop premises             | Let to Mr D Nedd t/a           | £17,000 p.a.        | Lease expires  |
|      | Internal width: 16'6 (5.03m)           | Cheveux Hair Stylist.          |                     | December 2029  |
|      | Reducing to: 7'8 (2.33m)               | 12 years from 25 <sup>th</sup> |                     |                |
|      | Shop depth: 39' (11.88m)               | December 2005