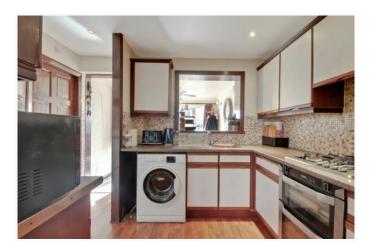

\* GAS CENTRAL HEATING \* DOUBLE GLAZING \*

\* TWO RECEPTION ROOMS \* FITTED KITCHEN \*

\* 73' SOUTH FACING REAR GARDEN \*

\* OFF-STREET PARKING \*