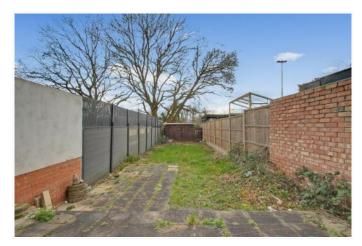

\* GAS CENTRAL HEATING \* DOUBLE GLAZING \*

\* TWO RECEPTION ROOMS \* FITTED KITCHEN \*

\* 73' SOUTH FACING REAR GARDEN \*

\* OFF-STREET PARKING \*