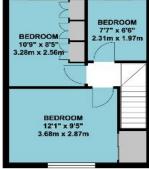

### **GROUND FLOOR**

FIRST FLOOR

APPROX. GROSS INTERNAL FLOOR AREA 746.36 SQ. FT / 69.34 SQ. M

**COUNCIL TAX BAND D** 

These particulars are issued on the understanding that all negotiations are conducted through Phillips & Co. Whilst every care has been exercised in the preparation of particulars their accuracy is not guaranteed neither do they constitute an offer nor contract.