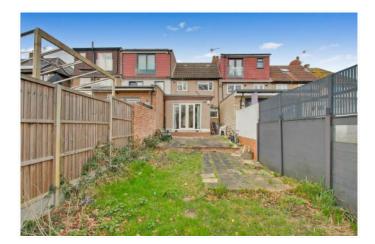

\* GAS CENTRAL HEATING \* DOUBLE GLAZING \*

\* TWO RECEPTION ROOMS \* FITTED KITCHEN \*

\* 73' SOUTH FACING REAR GARDEN \*

\* OFF-STREET PARKING \*