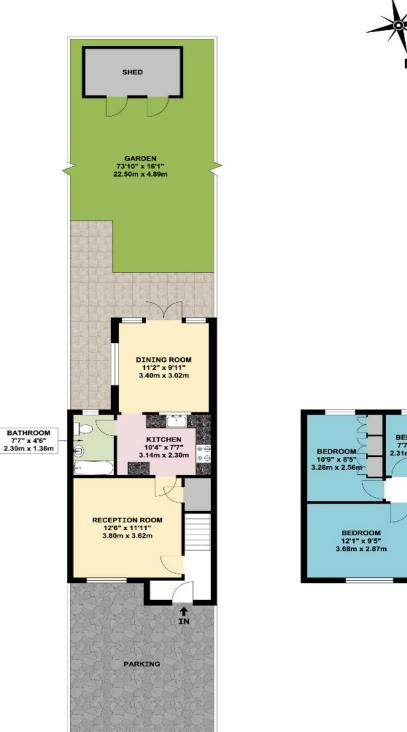

### **GROUND FLOOR**

FIRST FLOOR

APPROX. GROSS INTERNAL FLOOR AREA 746.36 SQ. FT / 69.34 SQ. M

**COUNCIL TAX BAND D** 

These particulars are issued on the understanding that all negotiations are conducted through Phillips & Co. Whilst every care has been exercised in the preparation of particulars their accuracy is not guaranteed neither do they constitute an offer nor contract.