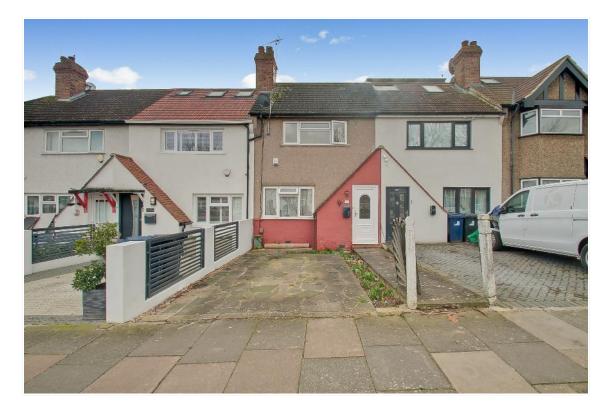

# BERKELEY AVENUE GREENFORD UB6 ONY £500,000 Freehold

## **EXTENDED AND WELL PRESENTED THREE BEDROOM HOUSE**

Constructed during the 1930s the property is located in an excellent residential position adjacent to Berkeley Fields Horsenden Hill and a few hundred yards from Horsenden Primary School. Sudbury Hill Piccadilly Line and Greenford Central Line (zone 4) stations are within approx. <sup>1</sup>/<sub>2</sub> mile. H17, 487 & 92 bus routes are all within approx. <sup>1</sup>/<sub>4</sub> mile together with local shopping and recreational facilities.

\* GAS CENTRAL HEATING \* DOUBLE GLAZING \*

\* TWO RECEPTION ROOMS \* FITTED KITCHEN \*

\* 73' SOUTH FACING REAR GARDEN \*

\* OFF-STREET PARKING \*