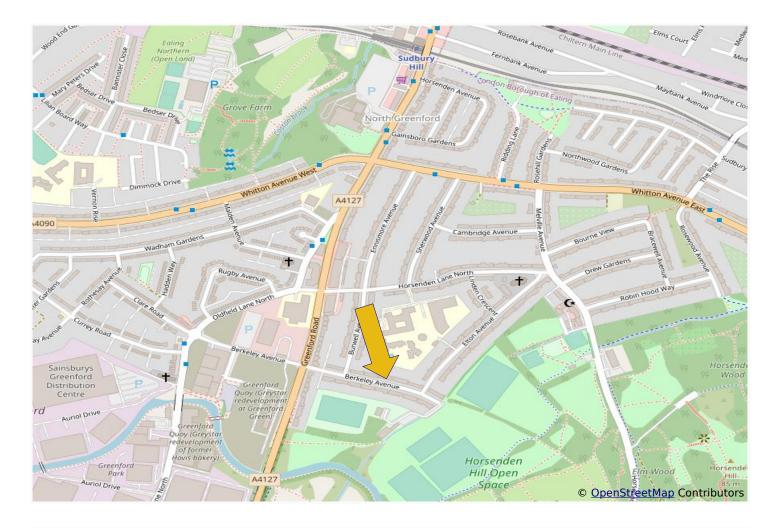

## **EXTENDED AND WELL PRESENTED THREE BEDROOM HOUSE**

Constructed during the 1930s the property is located in an excellent residential position adjacent to Berkeley Fields Horsenden Hill and a few hundred yards from Horsenden Primary School. Sudbury Hill Piccadilly Line and Greenford Central Line (zone 4) stations are within approx. <sup>1</sup>/<sub>2</sub> mile. H17, 487 & 92 bus routes are all within approx. <sup>1</sup>/<sub>4</sub> mile together with local shopping and recreational facilities.