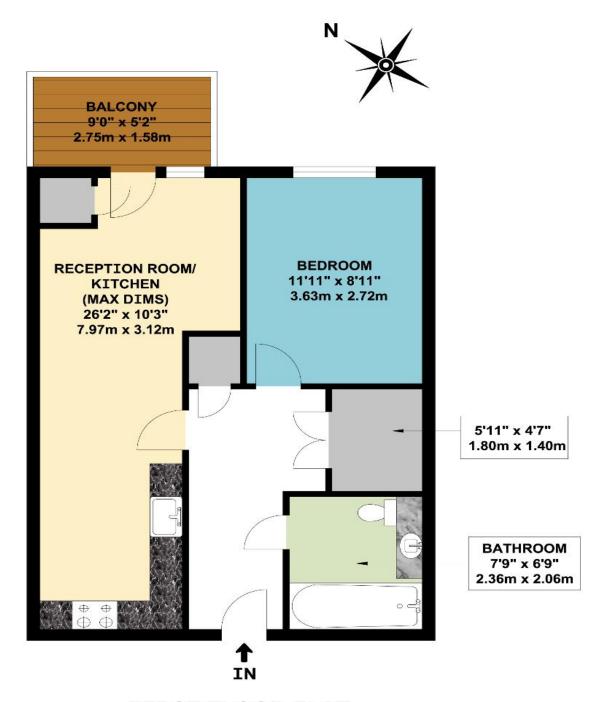

ford Road Greenford, UB6 0HY

## SALISBURY ROAD SOUTHALL UB2 5QJ £225,000 Leasehold



#### WELL PRESENTED PURPOSE BUILT ONE BEDROOM FIRST FLOOR FLAT

Constructed approximately eight years ago the property is situated in a residential position about ¾ mile from Southall Main Line and Elizabeth Line Station, local shopping facilities and bus routes.

- \* GAS CENTRAL HEATING \* DOUBLE GLAZING \*
  - \* FITTED KITCHEN AREA \* BALCONY \*
    - \* 999 YEAR LEASE FROM 2014 \*
      - \* NO UPPER CHAIN \*

















#### **Lease Information**

The property is held on Leasehold Tenure for a term of 999 years from 1<sup>st</sup> January 2014.

### **Service Charge**

It is understood that the annual service charge for the year to  $31^{\text{st}}$  December 2023 is in the sum of £1418.86





FIRST FLOOR FLAT

#### APPROX. GROSS INTERNAL FLOOR AREA 508.70 SQ. FT / 47.26 SQ. M

#### **COUNCIL TAX BAND C**

These particulars are issued on the understanding that all negotiations are conducted through Phillips & Co. Whilst every care has been exercised in the preparation of particulars their accuracy is not guaranteed neither do they constitute an offer nor contract.