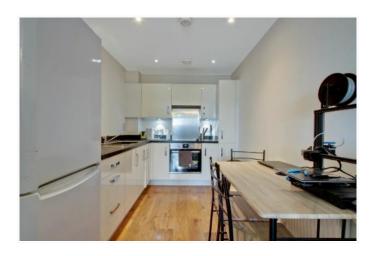

#### WELL PRESENTED PURPOSE BUILT ONE BEDROOM FIRST FLOOR FLAT

Constructed approximately eight years ago the property is situated in a residential position about ¾ mile from Southall Main Line and Elizabeth Line Station, local shopping facilities and bus routes.

- \* GAS CENTRAL HEATING \* DOUBLE GLAZING \*
  - \* FITTED KITCHEN AREA \* BALCONY \*
    - \* 999 YEAR LEASE FROM 2014 \*
      - \* NO UPPER CHAIN \*