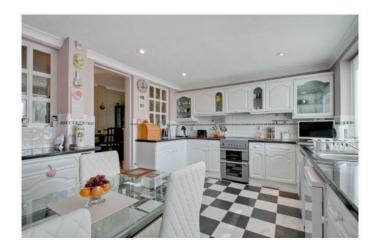

- \* SOUTH FACING REAR GARDEN OVERLOOKING PLAYING FIELDS \*
- \* GROUND FLOOR SHOWER ROOM/WC PLUS FIRST FLOOR FAMILY BATHROOM/WC \*
  - \* GAS CENTRAL HEATING \* DOUBLE GLAZING \*
    - \* FITTED KITCHEN EXTENSION \*
      - \* OFF-STREET PARKING \*