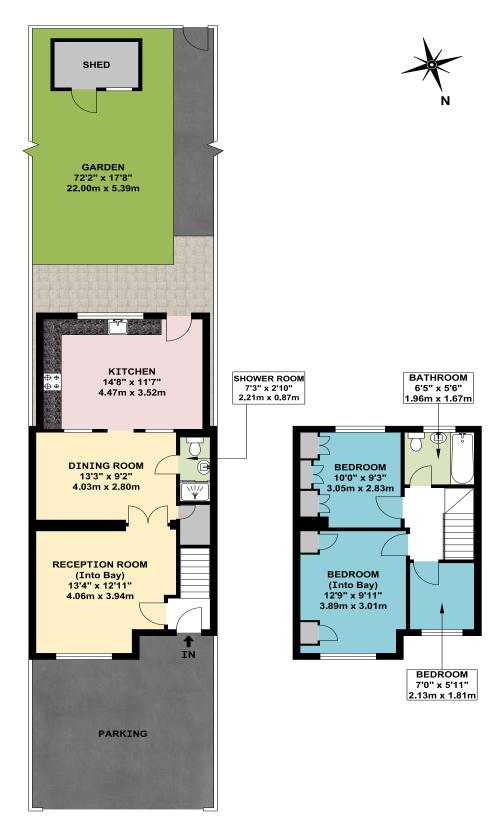

**GROUND FLOOR** 

FIRST FLOOR

APPROX. GROSS INTERNAL FLOOR AREA 882.64 SQ. FT / 82.00 SQ. M  $\,$ 

**COUNCIL TAX BAND D** 

These particulars are issued on the understanding that all negotiations are conducted through Phillips & Co. Whilst every care has been exercised in the preparation of particulars their accuracy is not guaranteed neither do they constitute an offer nor contract.