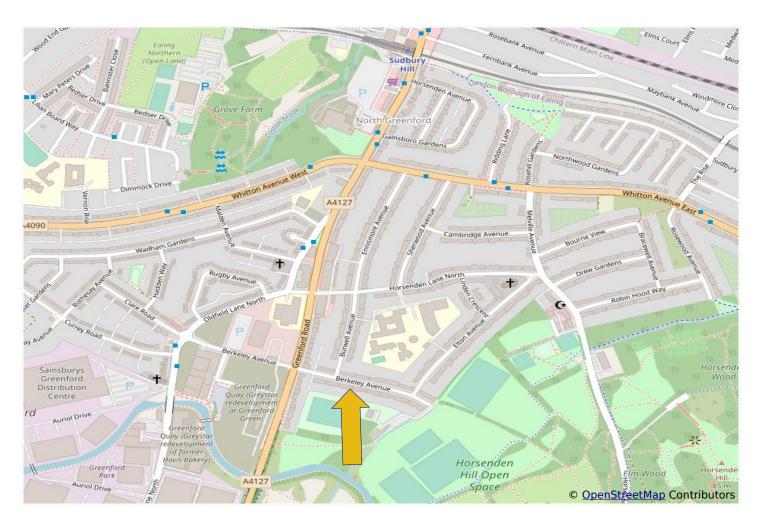

## **EXCEPTIONALLY WELL PRESENTED EXTENDED THREE BEDROOM HOUSE**

Constructed during the 1930s the property is located in an excellent residential position adjacent to Berkeley Fields a few hundred yards from Horsenden Primary School. Sudbury Hill Piccadilly Line and Greenford Central Line (zone 4) stations are within ½ mile. H17, 487 & 92 bus routes are all within ¼ mile together with local shopping and recreational facilities.