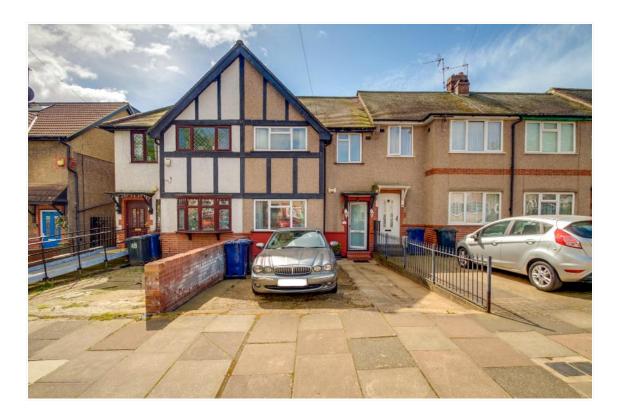

## **ERKELEY AVENUE GREENFORD UB6 ONY £540,000 Freehold**

## **EXCEPTIONALLY WELL PRESENTED EXTENDED THREE BEDROOM HOUSE**

Constructed during the 1930s the property is located in an excellent residential position adjacent to Berkeley Fields a few hundred yards from Horsenden Primary School. Sudbury Hill Piccadilly Line and Greenford Central Line (zone 4) stations are within ½ mile. H17, 487 & 92 bus routes are all within ¼ mile together with local shopping and recreational facilities.

- \* SOUTH FACING REAR GARDEN OVERLOOKING PLAYING FIELDS \*
- \* GROUND FLOOR SHOWER ROOM/WC PLUS FIRST FLOOR FAMILY BATHROOM/WC \*
  - \* GAS CENTRAL HEATING \* DOUBLE GLAZING \*
    - \* FITTED KITCHEN EXTENSION \*
      - \* OFF-STREET PARKING \*