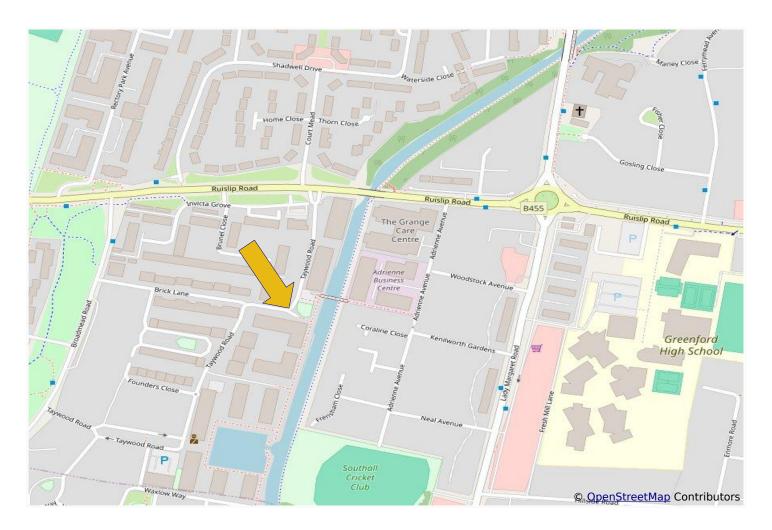

## VERY WELL PRESENTED TWO BEDROOM, FIRST FLOOR FLAT

Situated in the Grand Union Village Northolt development adjacent to the Grand Union canal the property is within a ¼ mile of Greenford High School and a few hundred yards of local shops and amenities. The area is well served by local bus routes and there is easy access to the A40.