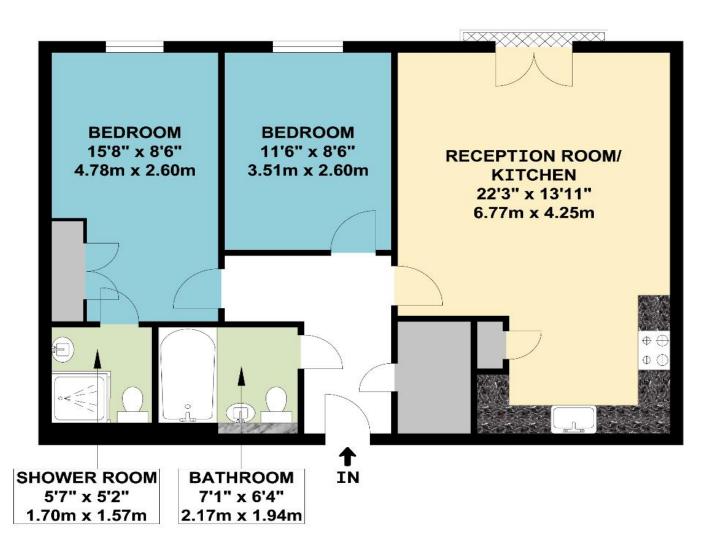

## FIRST FLOOR FLAT

APPROX. GROSS INTERNAL FLOOR AREA 703.20 SQ. FT / 65.33 SQ. M

**COUNCIL TAX BAND D** 

These particulars are issued on the understanding that all negotiations are conducted through Phillips & Co. Whilst every care has been exercised in the preparation of particulars their accuracy is not guaranteed neither do they constitute an offer nor contract.