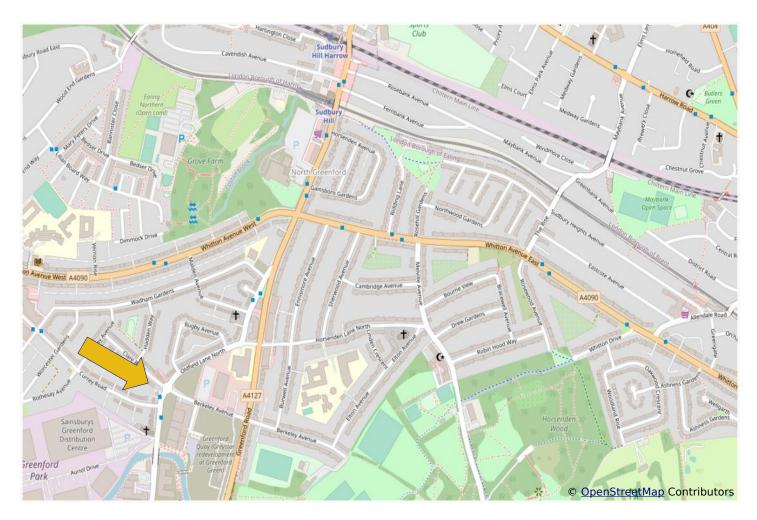

## WELL PRESENTED PURPOSE BUILT ONE BEDROOM GROUND FLOOR FLAT

Built in the 1930s the property is located in a convenient residential position within ½ mile of either Sudbury Hill Piccadilly Line or Greenford Central Line Stations. H17, 487 & 92 bus routes are all within approximately ¼ mile together with local shopping and recreational facilities.