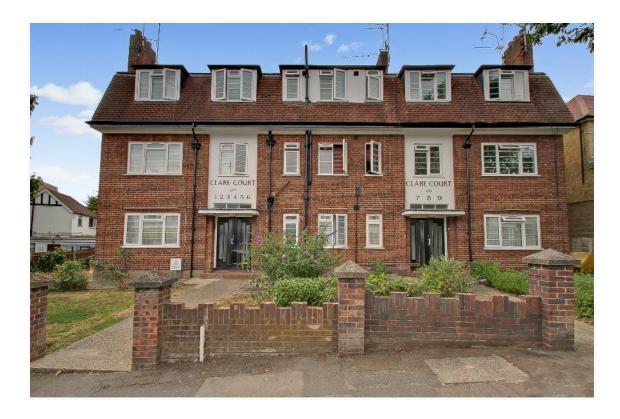

## CLARE COURT, CLARE ROAD, GREENFORD UB6 0DG £229,950 Leasehold

## WELL PRESENTED PURPOSE BUILT ONE BEDROOM GROUND FLOOR FLAT

Built in the 1930s the property is located in a convenient residential position within ½ mile of either Sudbury Hill Piccadilly Line or Greenford Central Line Stations. H17, 487 & 92 bus routes are all within approximately ¼ mile together with local shopping and recreational facilities.