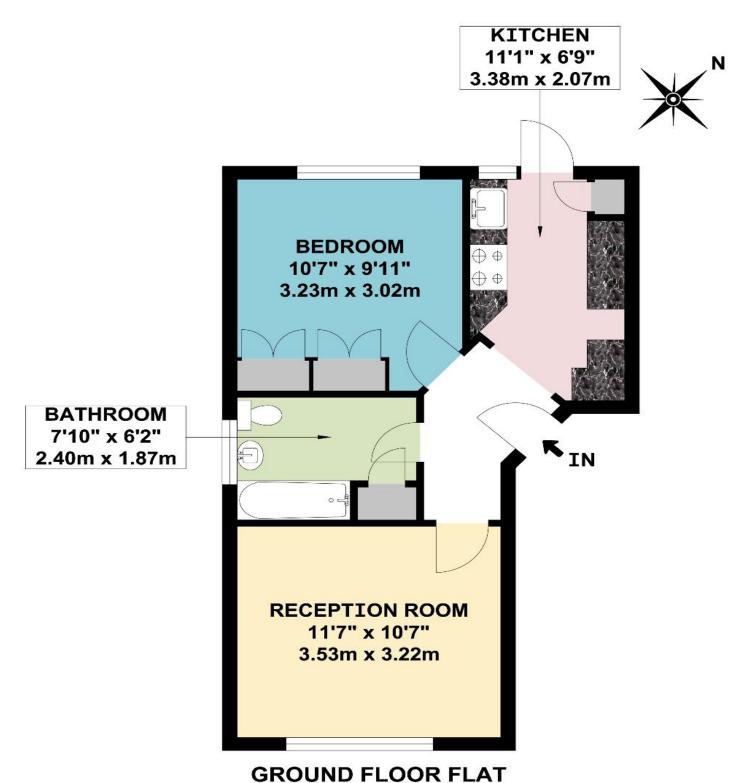

APPROX. GROSS INTERNAL FLOOR AREA 388.46 SQ. FT / 36.09 SQ. M

These particulars are issued on the understanding that all negotiations are conducted through Phillips & Co. Whilst every care has been exercised in the preparation of particulars their accuracy is not guaranteed neither do they constitute an offer nor contract.