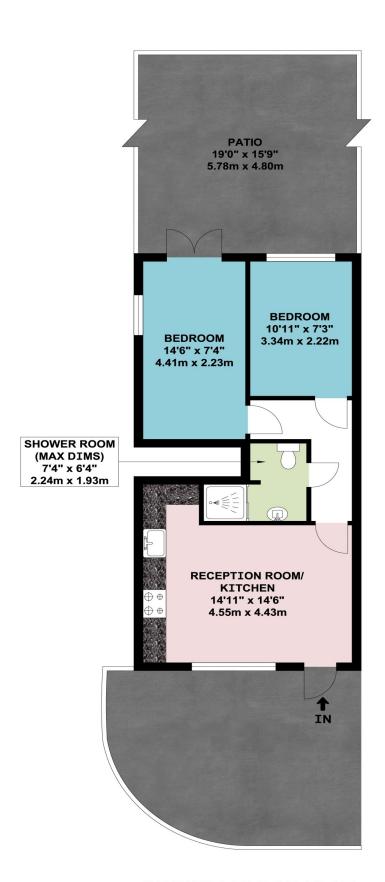

## APPROX. GROSS INTERNAL FLOOR AREA 459.18 SQ. FT / 42.66 SQ. M COUNCIL TAX BAND C

These particulars are issued on the understanding that all negotiations are conducted through Phillips & Co. Whilst every care has been exercised in the preparation of particulars their accuracy is not guaranteed neither do they constitute an offer nor contract.