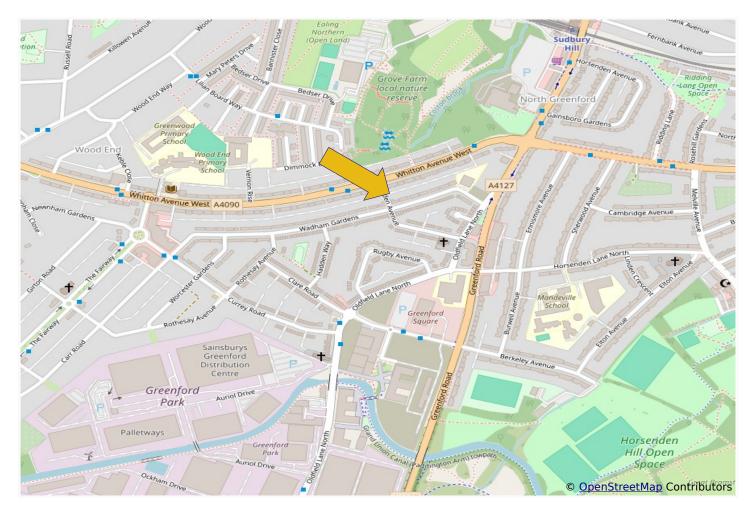

#### TWO BEDROOM GROUND FLOOR MAISONETTE

The property is located in a residential side road about ½ mile from Sudbury Hill Piccadilly Line zone 4 station, Chiltern Branch Line station, local shops and bus routes and is within ¾ mile of Greenford Central Line station and local primary schools.