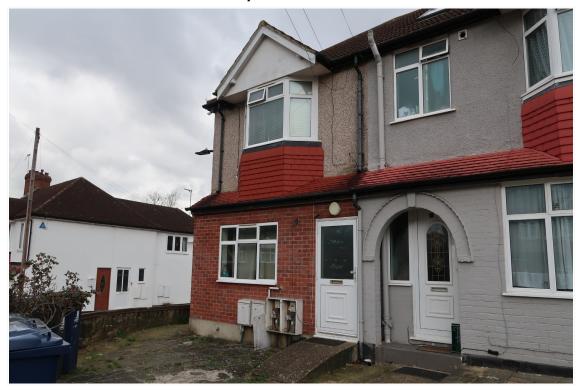

# WADHAM GARDENS GREENFORD UB6 0BP £299,500 Freehold

#### TWO BEDROOM GROUND FLOOR MAISONETTE

The property is located in a residential side road about ½ mile from Sudbury Hill Piccadilly Line zone 4 station, Chiltern Branch Line station, local shops and bus routes and is within ¾ mile of Greenford Central Line station and local primary schools.

#### **Title Information**

The property is held on Leasehold Tenure for a term of 125 years from 5th September 2007 together with a share of the freehold interest.

**GROUND FLOOR FLAT** 