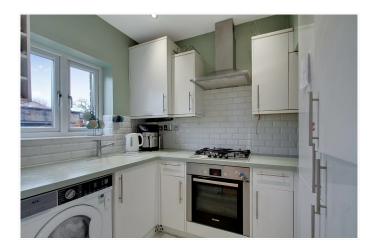

\* GAS CENTRAL HEATING \* DOUBLE GLAZING \*

\* MODERN FITTED KITCHEN \*

\* 27' THROUGH LOUNGE \* RE-FITTED BATHROOM/WC \*

\* GARAGE \* NO UPPER CHAIN \*

**GROUND FLOOR** 

**FIRST FLOOR** 

APPROX. GROSS INTERNAL FLOOR AREA 843.78 SQ. FT / 78.39 SQ. M