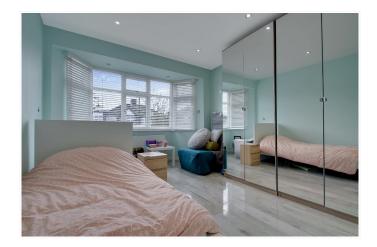

\* GAS CENTRAL HEATING \* DOUBLE GLAZING \*

\* MODERN FITTED KITCHEN \*

\* 27' THROUGH LOUNGE \* RE-FITTED BATHROOM/WC \*

\* GARAGE \* NO UPPER CHAIN \*

**GROUND FLOOR** 

**FIRST FLOOR** 

APPROX. GROSS INTERNAL FLOOR AREA 843.78 SQ. FT / 78.39 SQ. M