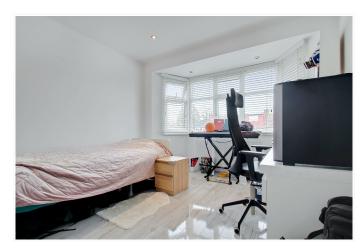

\* GAS CENTRAL HEATING \* DOUBLE GLAZING \*

\* MODERN FITTED KITCHEN \*

\* 27' THROUGH LOUNGE \* RE-FITTED BATHROOM/WC \*

\* GARAGE \* NO UPPER CHAIN \*

**GROUND FLOOR** 

**FIRST FLOOR** 

APPROX. GROSS INTERNAL FLOOR AREA 843.78 SQ. FT / 78.39 SQ. M