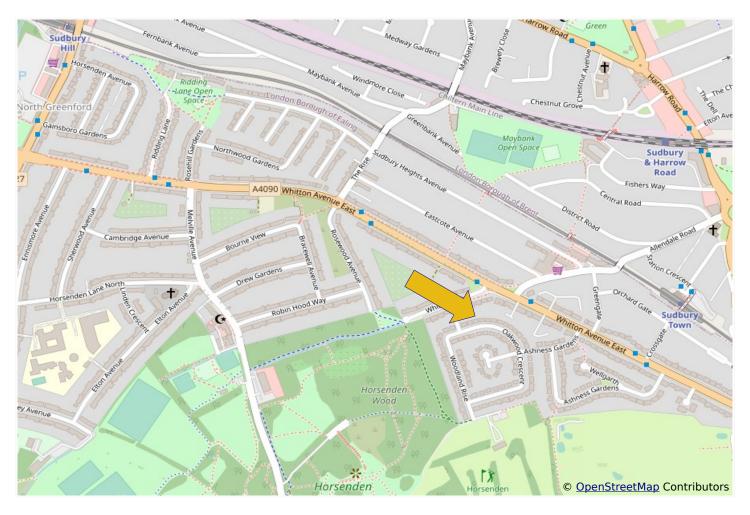

## ATTRACTIVE AND VERY WELL PRESENTED THREE BEDROOM SEMI-DETACHED HOUSE

An excellent example of one of the very popular 1930s John Laing built houses located in a quiet residential position a few hundred yards from Horsenden open space and golf courses and  $\frac{1}{4}$  mile from Sudbury Town Piccadilly Line zone 4 station H17 and 487 bus routes as well as local shopping and recreational facilities are all within  $\frac{1}{4}$  mile.