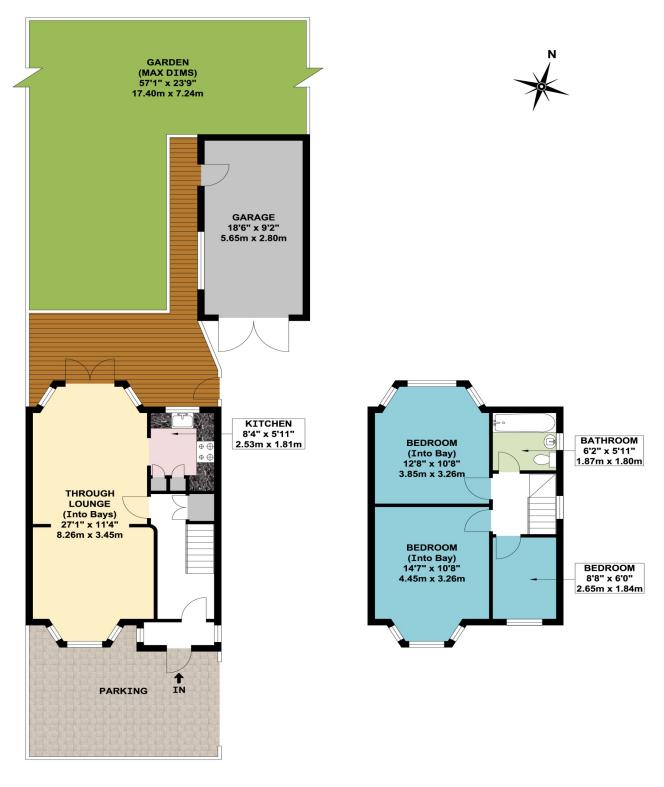

\* GAS CENTRAL HEATING \* DOUBLE GLAZING \*

\* MODERN FITTED KITCHEN \*

\* 27' THROUGH LOUNGE \* RE-FITTED BATHROOM/WC \*

\* GARAGE \* NO UPPER CHAIN \*

**GROUND FLOOR** 

**FIRST FLOOR** 

APPROX. GROSS INTERNAL FLOOR AREA 843.78 SQ. FT / 78.39 SQ. M