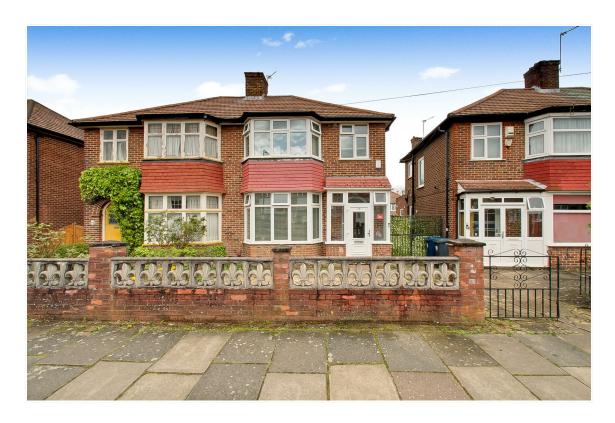

## OAKWOOD CRESCENT GREENFORD UB6 0RF £580,000 Freehold

## ATTRACTIVE AND VERY WELL PRESENTED THREE BEDROOM SEMI-DETACHED HOUSE

An excellent example of one of the very popular 1930s John Laing built houses located in a quiet residential position a few hundred yards from Horsenden open space and golf courses and  $\frac{1}{4}$  mile from Sudbury Town Piccadilly Line zone 4 station H17 and 487 bus routes as well as local shopping and recreational facilities are all within  $\frac{1}{4}$  mile.

\* GAS CENTRAL HEATING \* DOUBLE GLAZING \*

\* MODERN FITTED KITCHEN \*

\* 27' THROUGH LOUNGE \* RE-FITTED BATHROOM/WC \*

\* GARAGE \* NO UPPER CHAIN \*

**GROUND FLOOR** 

**FIRST FLOOR** 

APPROX. GROSS INTERNAL FLOOR AREA 843.78 SQ. FT / 78.39 SQ. M