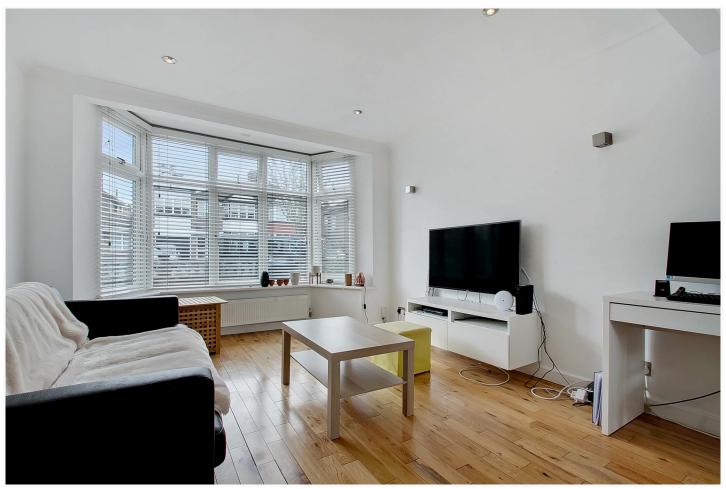

\* GAS CENTRAL HEATING \* DOUBLE GLAZING \*

\* MODERN FITTED KITCHEN \*

\* 27' THROUGH LOUNGE \* RE-FITTED BATHROOM/WC \*

\* GARAGE \* NO UPPER CHAIN \*

**GROUND FLOOR** 

**FIRST FLOOR** 

APPROX. GROSS INTERNAL FLOOR AREA 843.78 SQ. FT / 78.39 SQ. M