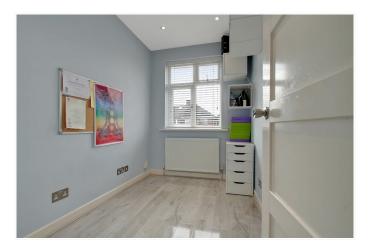

\* GAS CENTRAL HEATING \* DOUBLE GLAZING \*

\* MODERN FITTED KITCHEN \*

\* 27' THROUGH LOUNGE \* RE-FITTED BATHROOM/WC \*

\* GARAGE \* NO UPPER CHAIN \*

**GROUND FLOOR** 

**FIRST FLOOR** 

APPROX. GROSS INTERNAL FLOOR AREA 843.78 SQ. FT / 78.39 SQ. M