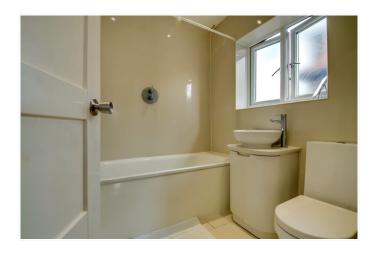

\* GAS CENTRAL HEATING \* DOUBLE GLAZING \*

\* MODERN FITTED KITCHEN \*

\* 27' THROUGH LOUNGE \* RE-FITTED BATHROOM/WC \*

\* GARAGE \* NO UPPER CHAIN \*

**GROUND FLOOR** 

**FIRST FLOOR** 

APPROX. GROSS INTERNAL FLOOR AREA 843.78 SQ. FT / 78.39 SQ. M