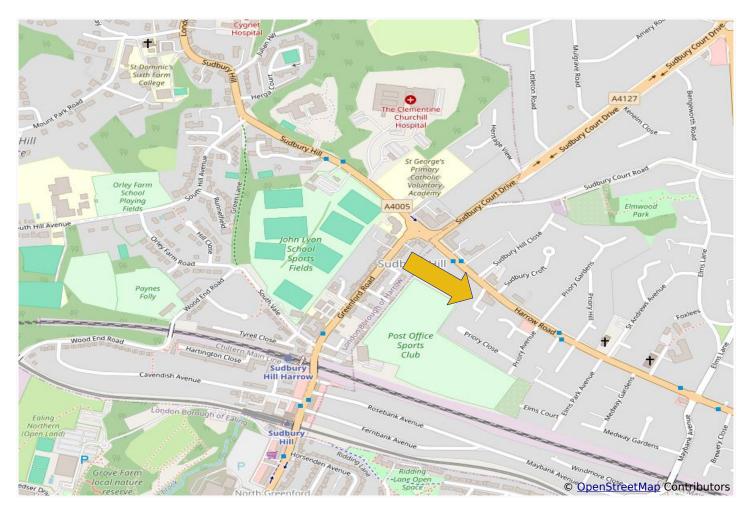

#### WELL PRESENTED PURPOSE BUILT FIRST FLOOR TWO BEDROOM FLAT

The property is located in a residential position about ½ mile from Sudbury Town Piccadilly Line (zone 4) station and just over ¼ mile from Sudbury and Harrow Chiltern Branch Line station. 92 and H17 bus routes are within approximately ¼ mile together with local shops and open spaces.