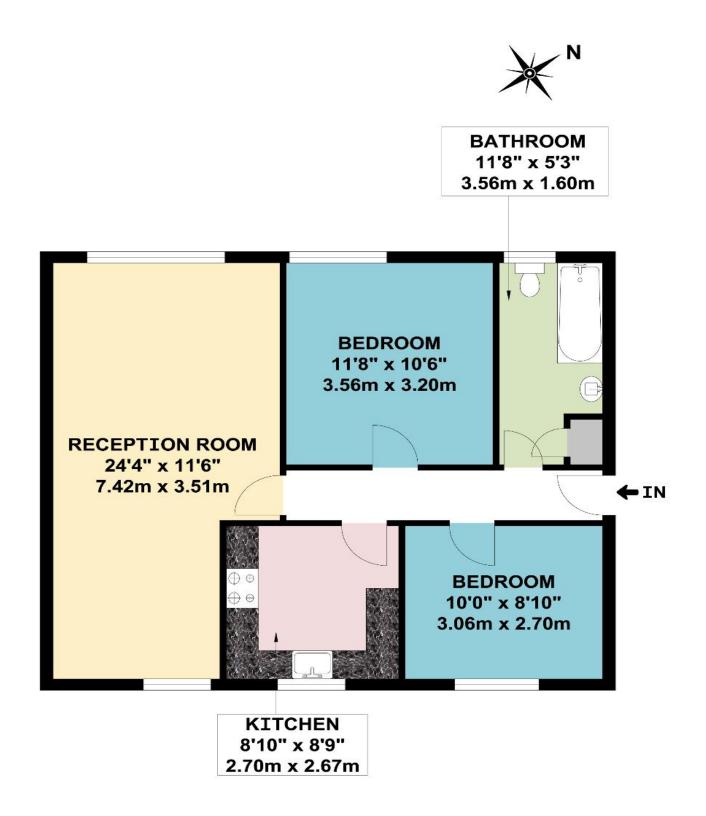

### FIRST FLOOR FLAT

## APPROX. GROSS INTERNAL FLOOR AREA 682.86 SQ. FT / 63.44 SQ. M COUNCIL TAX BAND C

These particulars are issued on the understanding that all negotiations are conducted through Phillips & Co. Whilst every care has been exercised in the preparation of particulars their accuracy is not guaranteed neither do they constitute an offer nor contract.