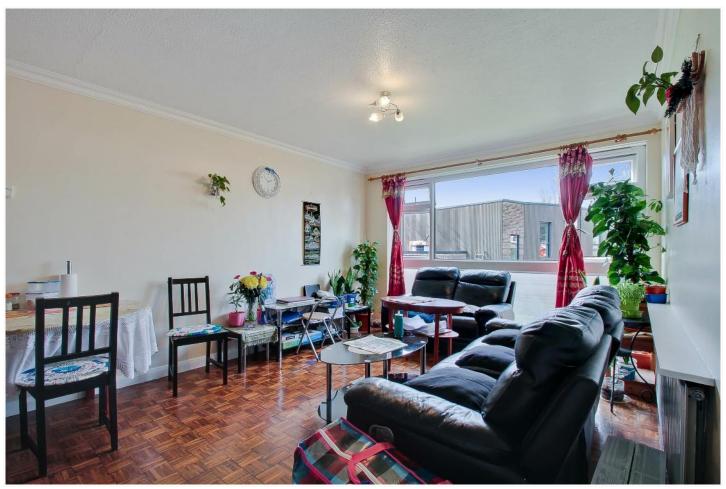

\* 24' RECEPTION ROOM \*

- \* 900+ YEARS REMAINING ON THE LEASE \* SHARE OF FREEHOLD \*
  - \* GAS CENTRAL HEATING \* DOUBLE GLAZING \*
    - \* GARAGE IN BLOCK \*
    - \* NO UPPER CHAIN \*