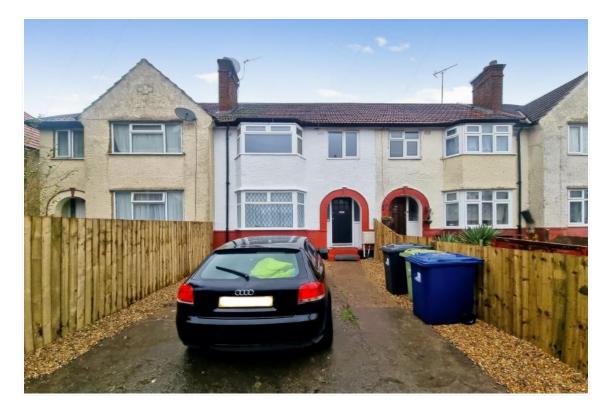

## HORSENDEN LANE NORTH GREENFORD UB6 0PF £300,000 Freehold

## EXTENDED IMPROVED & VERY WELL PRESENTED THREE BEDROOM HOUSE

Constructed during the 1930s the property is located in an excellent residential position a few hundred yards from Horsenden Primary School. Sudbury Hill Piccadilly Line and Greenford Central Line (zone 4) stations are within approximately ½ mile. H17, 487 & 92 bus routes are all within approximately ¼ mile together with local shopping and recreational facilities.

## \* GAS CENTRAL HEATING \* DOUBLE GLAZING \*

\* RECENTLY UPGRADED AND RE-DECORATED THROUGHOUT \*

\* PATIO GARDEN \* OFF-STREET PARKING \*

\* NO UPPER CHAIN \*

**GROUND FLOOR** 

FIRST FLOOR