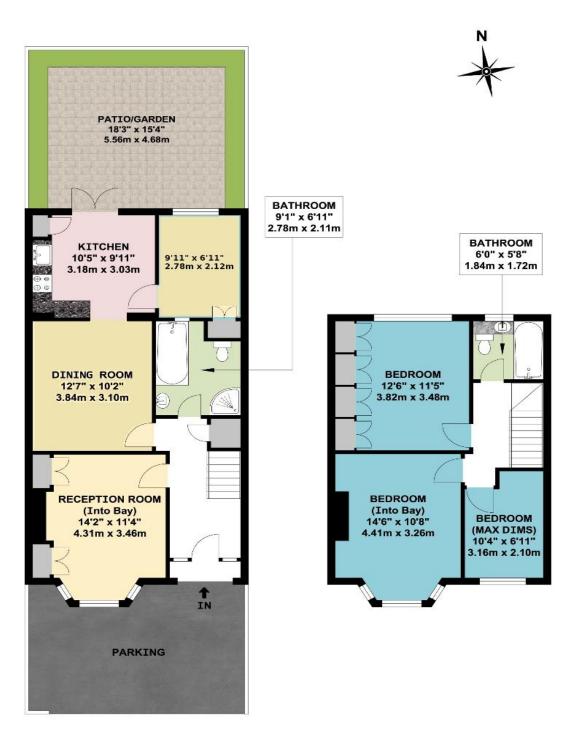

## \* GAS CENTRAL HEATING \* DOUBLE GLAZING \*

\* RECENTLY UPGRADED AND RE-DECORATED THROUGHOUT \*

\* PATIO GARDEN \* OFF-STREET PARKING \*

\* NO UPPER CHAIN \*

**GROUND FLOOR** 

FIRST FLOOR

## APPROX. GROSS INTERNAL FLOOR AREA 1108.68 SQ. FT / 103.00 SQ. M

**COUNCIL TAX BAND** 

To be confirmed

These particulars are issued on the understanding that all negotiations are conducted through Phillips & Co. Whilst every care has been exercised in the preparation of particulars their accuracy is not guaranteed neither do they constitute an offer nor contract.