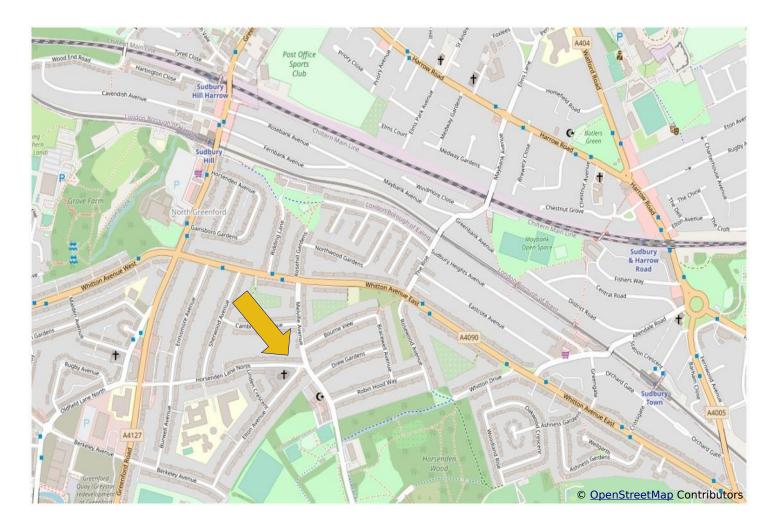

## EXTENDED IMPROVED & VERY WELL PRESENTED THREE BEDROOM HOUSE

Constructed during the 1930s the property is located in an excellent residential position a few hundred yards from Horsenden Primary School. Sudbury Hill Piccadilly Line and Greenford Central Line (zone 4) stations are within approximately ½ mile. H17, 487 & 92 bus routes are all within approximately ¼ mile together with local shopping and recreational facilities.