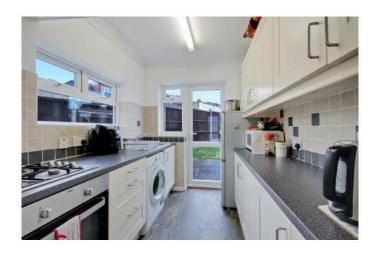

\* GAS CENTRAL HEATING \* DOUBLE GLAZING \*

\* GROUND FLOOR STUDY/BEDROOM WITH EN-SUITE SHOWER ROOM/WC\*

\* FITTED KITCHEN \* OFF-STREET PARKING \*

\* NO UPPER CHAIN \*

GROUND FLOOR FIRST FLOOR