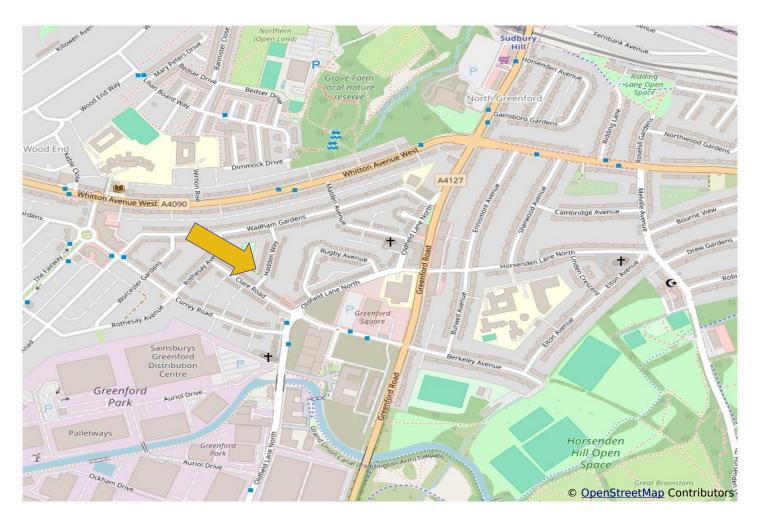

## EXTENDED AND WELL PRESENTED THREE BEDROOM END TERRACE HOUSE with wide frontage

Constructed during the 1930s the property is located in a residential side street approximately ½ mile from Greenford Central Line/Overground Station, and within ¾ mile of Sudbury Hill Piccadilly Line Station local shops, 92 and 187 bus routes. Wood End, Greenwood and Horsenden Primary Schools are all within ½ mile and the property is just over ¼ mile from Horsenden Hill open space.