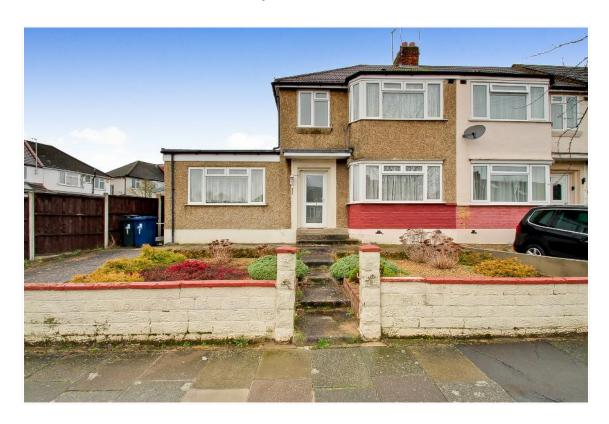

# HADDEN WAY GREENFORD UB6 0DH £540,000 Freehold

## EXTENDED AND WELL PRESENTED THREE BEDROOM END TERRACE HOUSE with wide frontage

Constructed during the 1930s the property is located in a residential side street approximately ½ mile from Greenford Central Line/Overground Station, and within ¾ mile of Sudbury Hill Piccadilly Line Station local shops, 92 and 187 bus routes. Wood End, Greenwood and Horsenden Primary Schools are all within ½ mile and the property is just over ¼ mile from Horsenden Hill open space.

\* GAS CENTRAL HEATING \* DOUBLE GLAZING \*

\* GROUND FLOOR STUDY/BEDROOM WITH EN-SUITE SHOWER ROOM/WC\*

\* FITTED KITCHEN \* OFF-STREET PARKING \*

\* NO UPPER CHAIN \*

GROUND FLOOR FIRST FLOOR