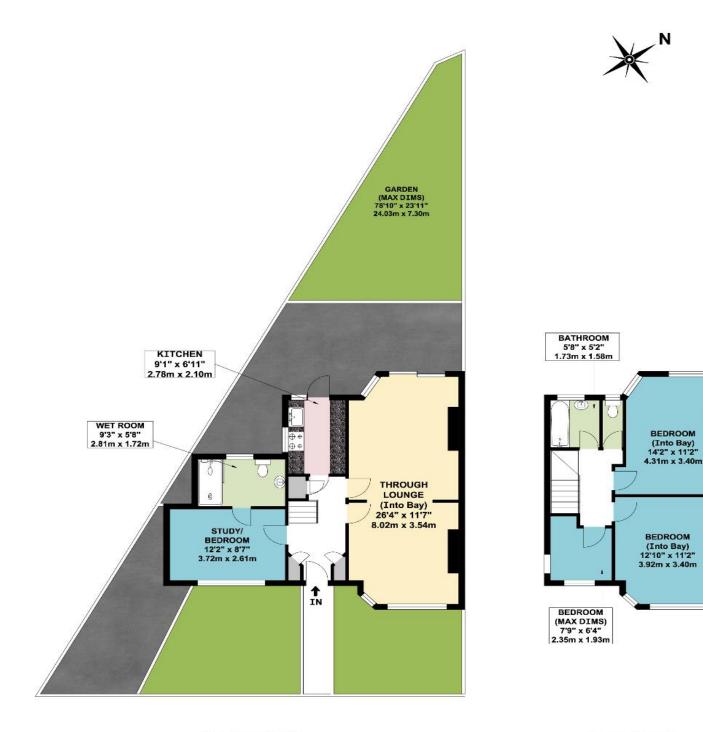

\* GAS CENTRAL HEATING \* DOUBLE GLAZING \*

\* GROUND FLOOR STUDY/BEDROOM WITH EN-SUITE SHOWER ROOM/WC\*

\* FITTED KITCHEN \* OFF-STREET PARKING \*

\* NO UPPER CHAIN \*

GROUND FLOOR FIRST FLOOR

#### APPROX. GROSS INTERNAL FLOOR AREA 1049.37 SQ. FT / 97.49 SQ. M