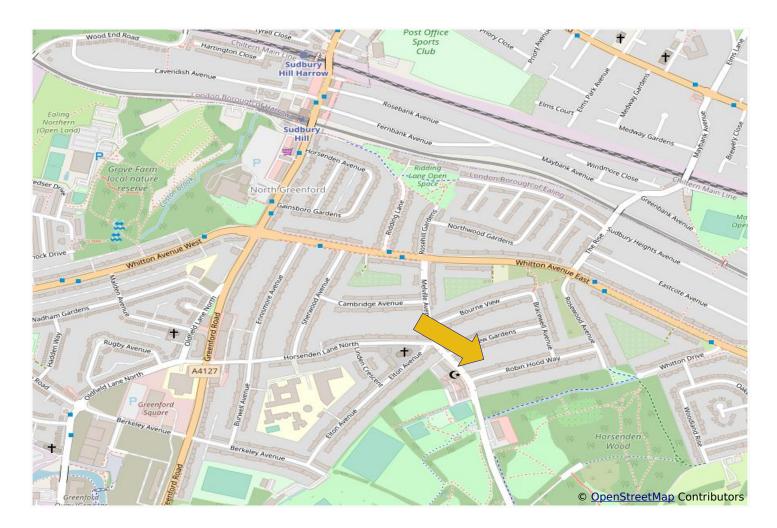

## **EXTENDED WELL PRESENTED THREE BEDROOM HOUSE**

Constructed during the 1930s the property is located in a residential side road a few hundred yards from Horsenden Primary School and Horsenden Hill Open Space. Sudbury Hill Piccadilly Line (zone 4) and Chiltern Overground stations are within ½ mile. H17, 487 & 92 bus routes are all within ¼ mile together with local shopping and recreational facilities.