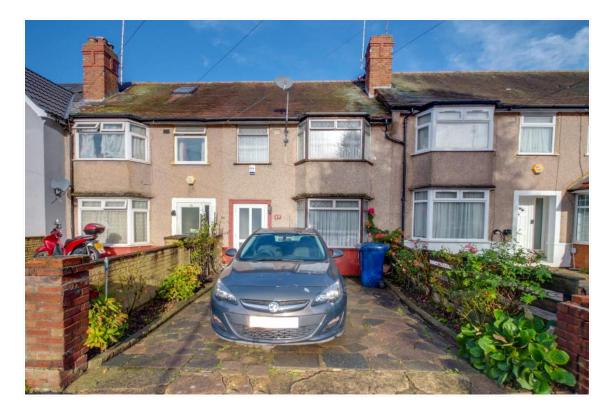

# ROBIN HOOD WAY GREENFORD UB6 7QN £545,000 Freehold

## **EXTENDED WELL PRESENTED THREE BEDROOM HOUSE**

Constructed during the 1930s the property is located in a residential side road a few hundred yards from Horsenden Primary School and Horsenden Hill Open Space. Sudbury Hill Piccadilly Line (zone 4) and Chiltern Overground stations are within ½ mile. H17, 487 & 92 bus routes are all within ¼ mile together with local shopping and recreational facilities.

\* GAS CENTRAL HEATING \* DOUBLE GLAZING \*

\*ATTRACTIVE & WELL MAINTAINED 79' REAR GARDEN \*

**\* OFF-STREET PARKING \*** 