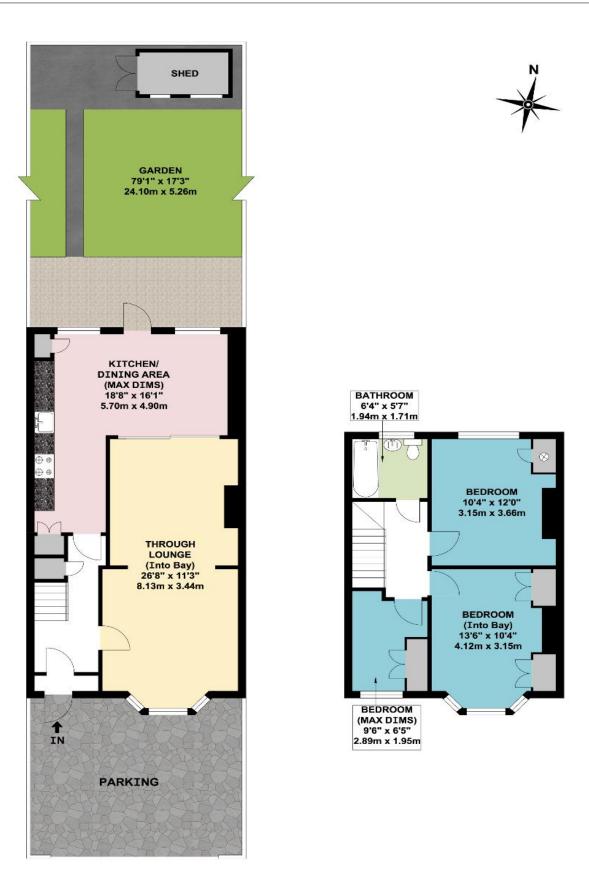

### **GROUND FLOOR**

## FIRST FLOOR

#### **Council Tax** APPROX. GROSS INTERNAL FLOOR AREA 993.29 SQ. FT / 92.28 SQ. M **Band D**

These particulars are issued on the understanding that all negotiations are conducted through Phillips & Co. Whilst every care has been exercised in the preparation of particulars their accuracy is not guaranteed neither do they constitute an offer nor contract.