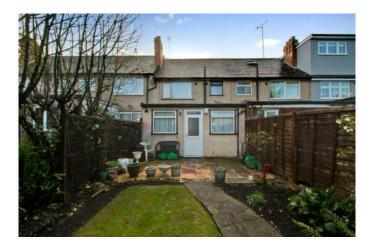

\* GAS CENTRAL HEATING \* DOUBLE GLAZING \*

\*ATTRACTIVE & WELL MAINTAINED 79' REAR GARDEN \*

**\* OFF-STREET PARKING \*** 