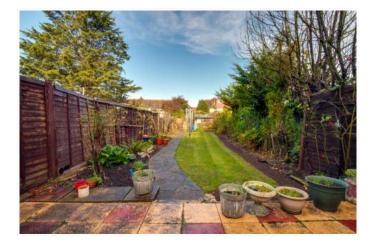

\* GAS CENTRAL HEATING \* DOUBLE GLAZING \*

\*ATTRACTIVE & WELL MAINTAINED 79' REAR GARDEN \*

**\* OFF-STREET PARKING \*** 