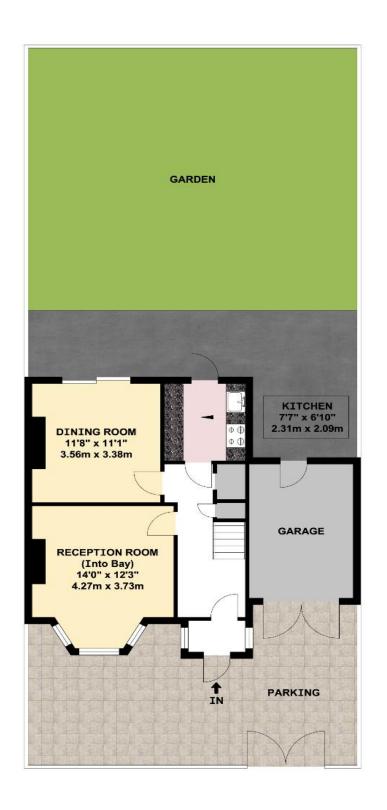

\* REQUIRES REFURBISHMENT \*

\* GAS CENTRAL HEATING \* DOUBLE GLAZING \*

\* TWO RECEPTION ROOMS \*

\* SOUTH FACING REAR GARDEN \* GARAGE VIA OWN DRIVE \*

\* NO UPPER CHAIN \*

**GROUND FLOOR** 

**FIRST FLOOR** 

APPROX. GROSS INTERNAL FLOOR AREA 898.14 SQ. FT / 83.44 SQ. M

**COUNCIL TAX BAND D** 

These particulars are issued on the understanding that all negotiations are conducted through Phillips & Co. Whilst every care has been exercised in the preparation of particulars their accuracy is not guaranteed neither do they constitute an offer nor contract.