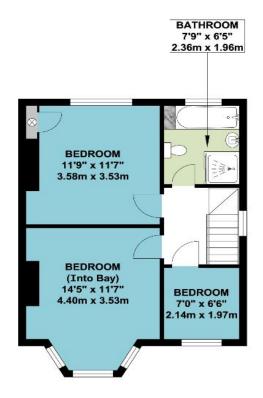

\* REQUIRES REFURBISHMENT \*

\* GAS CENTRAL HEATING \* DOUBLE GLAZING \*

\* TWO RECEPTION ROOMS \*

\* SOUTH FACING REAR GARDEN \* GARAGE VIA OWN DRIVE \*

\* NO UPPER CHAIN \*

**GROUND FLOOR** 

**FIRST FLOOR** 

APPROX. GROSS INTERNAL FLOOR AREA 898.14 SQ. FT / 83.44 SQ. M

**COUNCIL TAX BAND D** 

These particulars are issued on the understanding that all negotiations are conducted through Phillips & Co. Whilst every care has been exercised in the preparation of particulars their accuracy is not guaranteed neither do they constitute an offer nor contract.