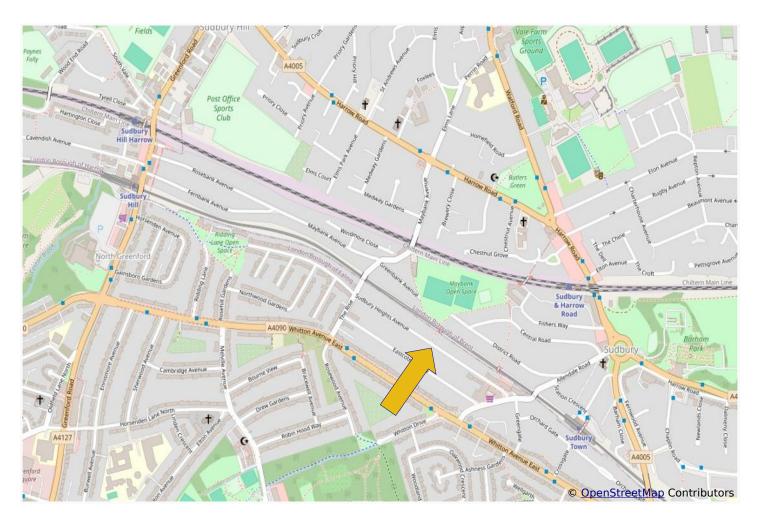

## THREE BEDROOM END TERRACE HOUSE

Constructed during the 1930s, the property is located in a residential side road within ¼ mile of Sudbury Town Piccadilly Line (zone 4) station and local shops, H17 & 487 bus routes. Horsenden Hill Open Space & Horsenden Primary Schools are both within ½ mile.