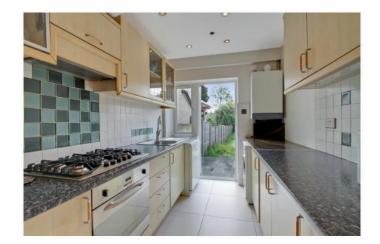

\* GAS CENTRAL HEATING \* DOUBLE GLAZING \*

\* FITTED KITCHEN \* FITTED WARDROBES TO BOTH MAIN BEDROOMS \*

\* 100' + SOUTH FACING REAR GARDEN \*