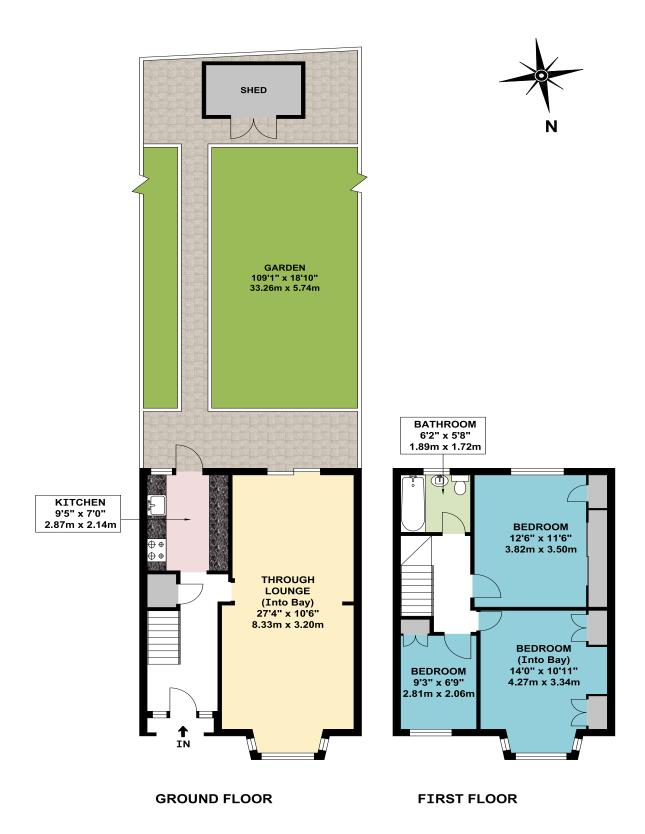

## APPROX. GROSS INTERNAL FLOOR AREA 928.71 SQ. FT / 86.28 SQ. M

WHILST EVERY ATTEMPT HAS BEEN MADE TO ENSURE THE ACCURACY OF THE FLOOR PLAN CONTAINED HERE, MEASUREMENTS OF DOORS, WINDOWS, ROOMS AND ANY OTHER ITEMS ARE APPROXIMATE AND NO RESPONSIBILITY IS TAKEN FOR ANY ERROR, OMISSION, OR MIS-STATEMENT. THIS PLAN IS FOR ILLUSTRATIVE PURPOSES ONLY AND SHOULD BE USED AS SUCH, BY ANY PROSPECTIVE PURCHASER.

FLOOR PLANS ARE NOT DONE TO "SCALE".

**Council Tax Band D** 

These particulars are issued on the understanding that all negotiations are conducted through Phillips & Co. Whilst every care has been exercised in the preparation of particulars their accuracy is not guaranteed neither do they constitute an offer nor contract.