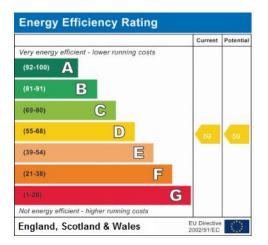

## APPROX. GROSS INTERNAL FLOOR AREA 475.76 SQ. FT / 44.20 SQ. M

**COUNCIL TAX BAND C** 

These particulars are issued on the understanding that all negotiations are conducted through Phillips & Co. Whilst every care has been exercised in the preparation of particulars their accuracy is not guaranteed neither do they constitute an offer nor contract.