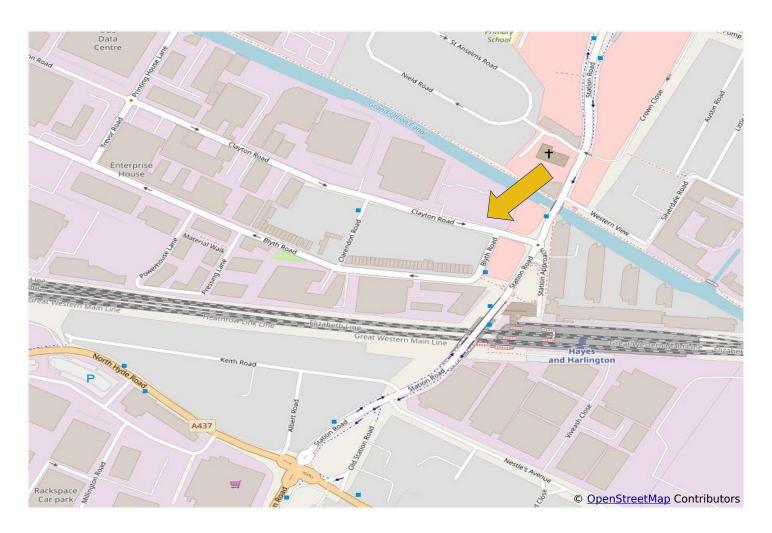

## ATTRACTIVE WELL PRESENTED ONE BEDROOM FIFTH FLOOR FLAT

The property is most conveniently located a few hundred yards from Hayes & Harlington Elizabeth Line (zone 5) & Western Region Mainline station, local shops and bus routes.

\* APPROXIMATELY TWENTY MINUTES TO PADDINGTON STATION BY ELIZABETH LINE \*