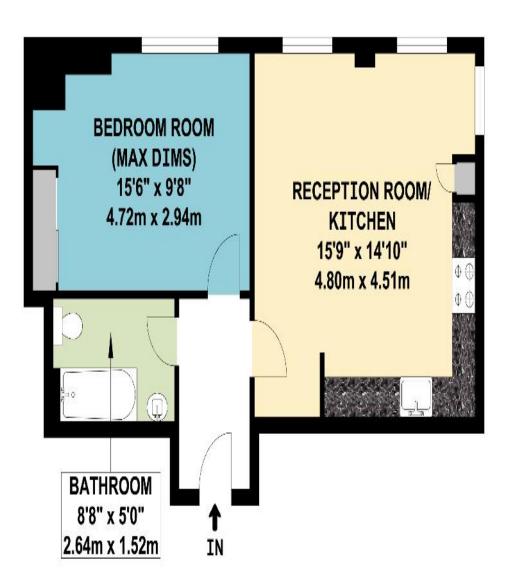

# FIFTH FLOOR FLAT

## APPROX. GROSS INTERNAL FLOOR AREA 475.76 SQ. FT / 44.20 SQ. M

**COUNCIL TAX BAND C** 

These particulars are issued on the understanding that all negotiations are conducted through Phillips & Co. Whilst every care has been exercised in the preparation of particulars their accuracy is not guaranteed neither do they constitute an offer nor contract.