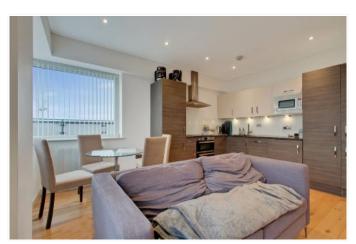

#### ATTRACTIVE WELL PRESENTED ONE BEDROOM FIFTH FLOOR FLAT

The property is most conveniently located a few hundred yards from Hayes & Harlington Elizabeth Line (zone 5) & Western Region Mainline station, local shops and bus routes.

- \* APPROXIMATELY TWENTY MINUTES TO PADDINGTON STATION BY ELIZABETH LINE \*
  - \* GAS CENTRAL HEATING \* DOUBLE GLAZING \*
  - \* OPEN PLAN KITCHEN/RECEPTION ROOM \* ALLOCATED PARKING \*
    - \* 990+ YEARS REMAINING ON THE LEASE \*
      - \* VIDEO ENTRY SYSTEM \* LIFT \*
        - \* NO UPPER CHAIN \*