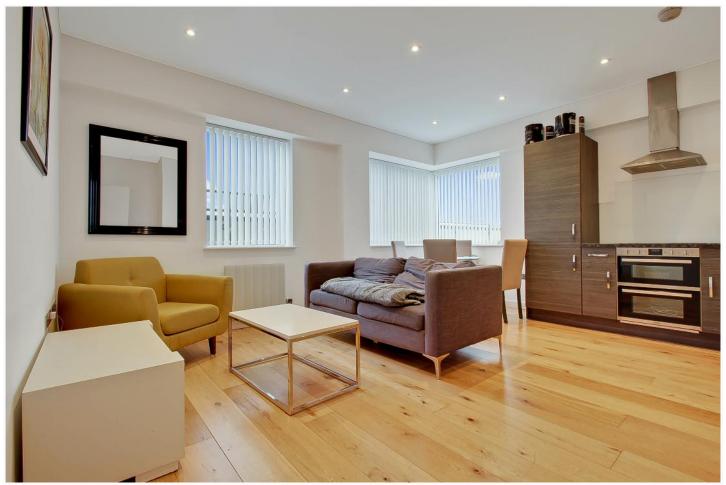

- \* APPROXIMATELY TWENTY MINUTES TO PADDINGTON STATION BY ELIZABETH LINE \*
  - \* GAS CENTRAL HEATING \* DOUBLE GLAZING \*
  - \* OPEN PLAN KITCHEN/RECEPTION ROOM \* ALLOCATED PARKING \*
    - \* 990+ YEARS REMAINING ON THE LEASE \*
      - \* VIDEO ENTRY SYSTEM \* LIFT \*
        - \* NO UPPER CHAIN \*