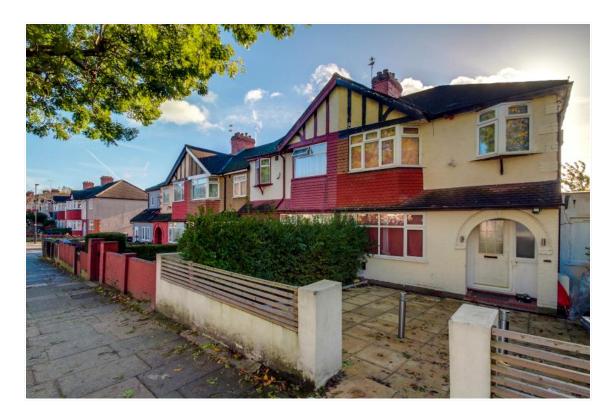

## WHITTON AVENUE WEST GREENFORD UB6 0DY £519,950 Freehold

## **EXTENDED WELL PRESENTED THREE BEDROOM END TERRACE HOUSE**

Built during the 1930s, the property is located about ¼ mile from Sudbury Hill Piccadilly Line zone 4 station, Chiltern Branch Line station and local shops. H17, 92 and 487 bus routes are close by and the Westway multiple shopping centre, Wood End, Greenwood and Horsenden primary schools are all within approximately ½ mile