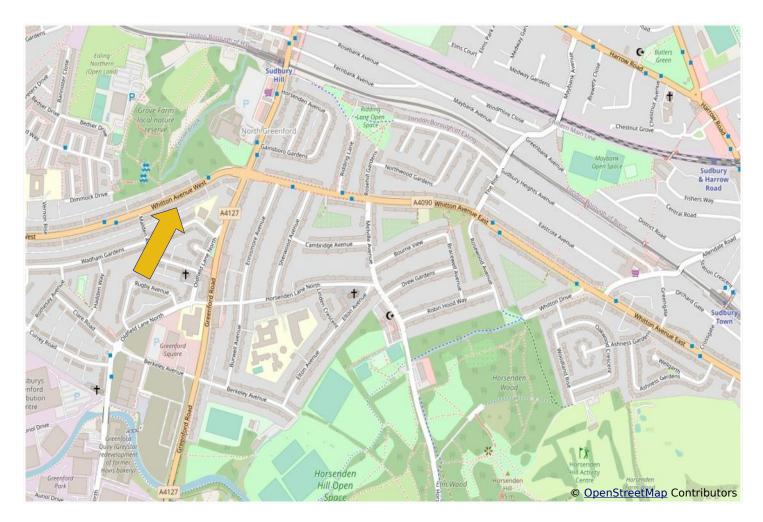

## **EXTENDED WELL PRESENTED THREE BEDROOM END TERRACE HOUSE**

Built during the 1930s, the property is located about ¼ mile from Sudbury Hill Piccadilly Line zone 4 station, Chiltern Branch Line station and local shops. H17, 92 and 487 bus routes are close by and the Westway multiple shopping centre, Wood End, Greenwood and Horsenden primary schools are all within approximately ½ mile