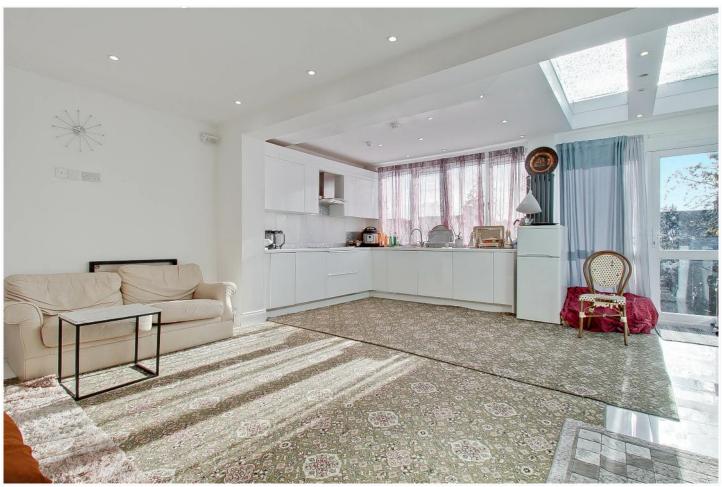

APPROX. GROSS INTERNAL FLOOR AREA 1118.80 SQ. FT / 103.94 SQ. M
APPROX. GROSS INTERNAL FLOOR AREA INCLUDING THE OUTBUILDING 1442.90 SQ. FT / 134.05 SQ. M