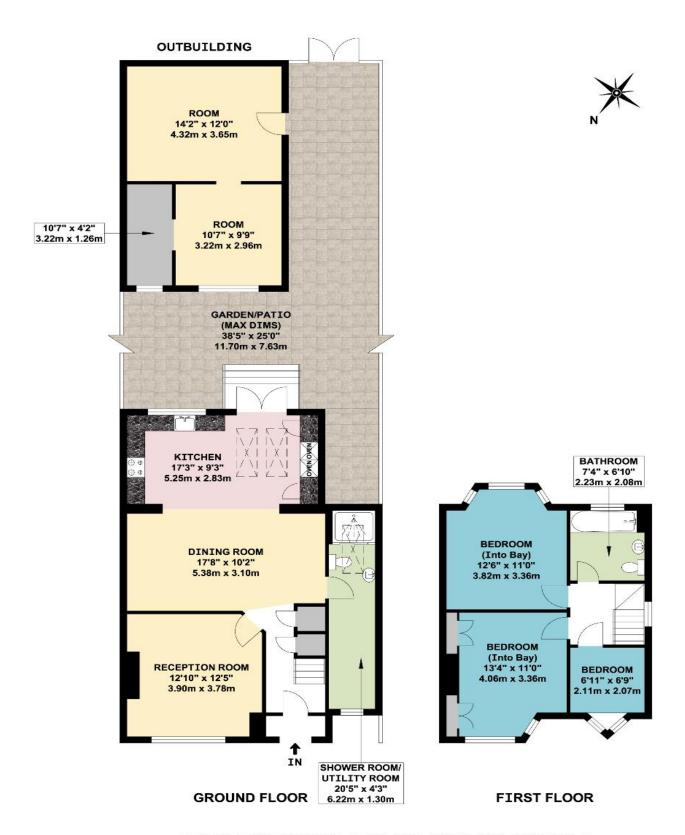

APPROX. GROSS INTERNAL FLOOR AREA 1118.80 SQ. FT / 103.94 SQ. M
APPROX. GROSS INTERNAL FLOOR AREA INCLUDING THE OUTBUILDING 1442.90 SQ. FT / 134.05 SQ. M