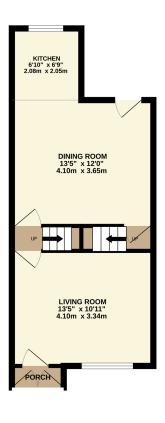

## **FLOOR LAYOUT** Not to Scale - For Identification Purposes Only

GROUND FLOOR 395 sq.ft. (36.7 sq.m.) approx. 1ST FLOOR 385 sq.ft. (35.7 sq.m.) approx. BASEMENT 173 sq.ft. (16.1 sq.m.) approx.

TOTAL FLOOR AREA; 952 sq.ft. (88.5 sq.m.) approx.