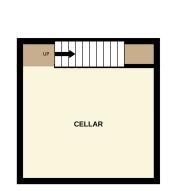

## **FLOOR LAYOUT** Not to Scale - For Identification Purposes Only

GROUND FLOOR 395 sq.ft. (36.7 sq.m.) approx. 1ST FLOOR 385 sq.ft. (35.7 sq.m.) approx. BASEMENT 173 sq.ft. (16.1 sq.m.) approx.

TOTAL FLOOR AREA; 952 sq.ft. (88.5 sq.m.) approx.