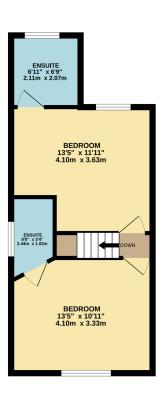

## **FLOOR LAYOUT** Not to Scale - For Identification Purposes Only

GROUND FLOOR 395 sq.ft. (36.7 sq.m.) approx. 1ST FLOOR 385 sq.ft. (35.7 sq.m.) approx. BASEMENT 173 sq.ft. (16.1 sq.m.) approx.

TOTAL FLOOR AREA; 952 sq.ft. (88.5 sq.m.) approx.