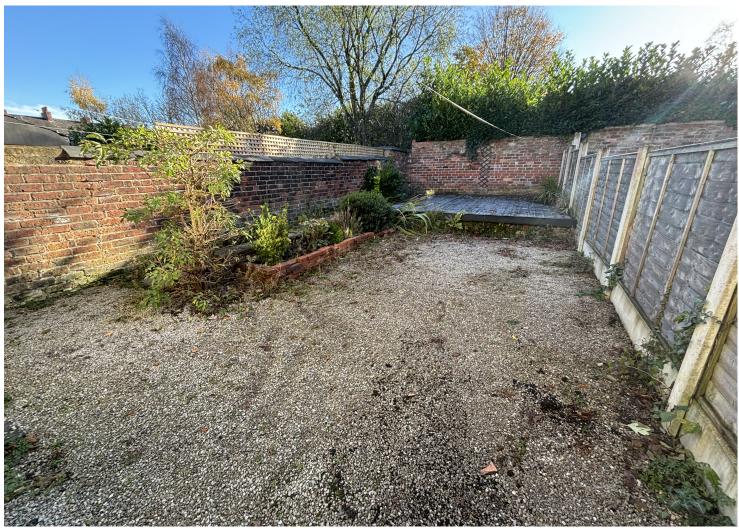

property ladder or landlords wishing to add to their investment portfolio. The property features 2 good size reception rooms, 2 bathrooms with en suite facility to both double bedrooms, useful cellars for storage and enjoys a good size plot with excellent size gardens to

the rear which are ideal for outdoor entertaining. In addition, the property benefits from gas central heating and double glazing and an internal inspection is highly recommended to fully appreciate its outstanding value for money.