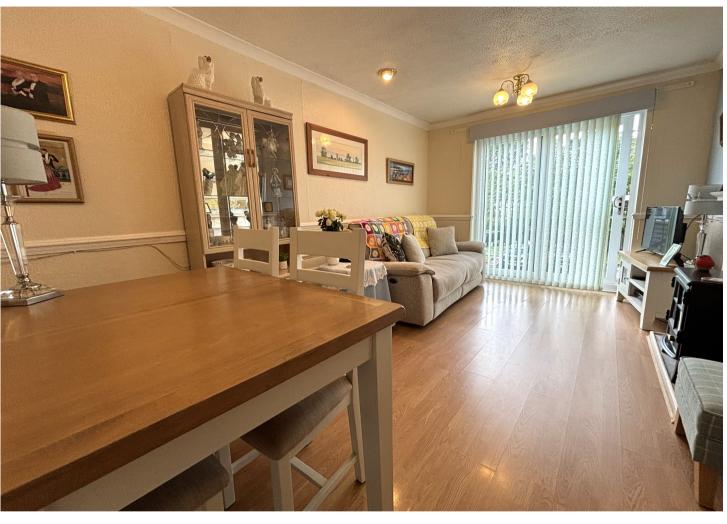

incorporates a private entrance hall with security entry system, generous size lounge with Juliet balcony overlooking the communal grounds, attractively fitted kitchen, 2 good size bedrooms, (master with fitted wardrobes) and a stunning 3 piece shower room.