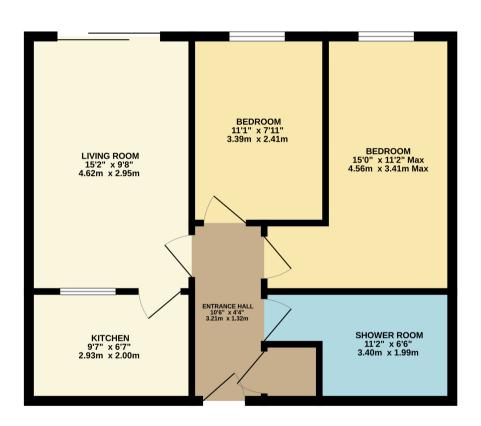

## **FLOOR LAYOUT**

## Not to Scale - For Identification Purposes Only

FIRST FLOOR 544 sq.ft. (50.6 sq.m.) approx.