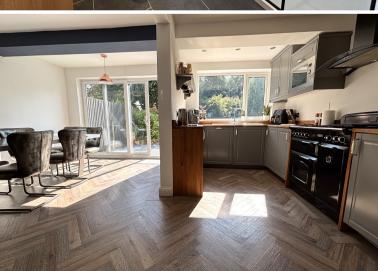

Cartmel Close is situated just off Bramhall Moor Lane and is within close proximity of excellent schools, local shopping facilities and good public transport links. The accommodation on offer briefly comprises: Welcoming entrance hall with decorative Karndean floor and stairs to the first floor, front living room with log burning fire, formal dining room which is open plan into a superbly fitted, inner hallway with useful storage and downstairs WC and a rear lounge for relaxation and overlooking the amazing gardens. To the first floor, a landing leads to 4 well proportioned bedrooms with a stunning en suite shower room to the master bedroom, whilst a beautifully fitted family bathroom completes the first floor accommodation. Externally, there is parking for numerous family vehicles to the front of the property and to the rear are mature lawned gardens with Alfresco decking area and enjoying a high degree of privacy.