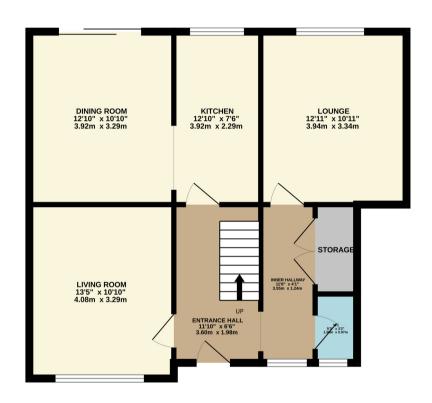

### **FLOOR LAYOUT**

# Not to Scale - For Identification Purposes Only

GROUND FLOOR 666 sq.ft. (61.9 sq.m.) approx. 1ST FLOOR 559 sq.ft. (52.0 sq.m.) approx.

TOTAL FLOOR AREA: 1225 sq.ft. (113.8 sq.m.) approx.

Whilst every attempt has been made to ensure the accuracy of the floorplan contained here, measurements of doors, windows, rooms and any other items are approximate and no responsibility is taken for any error, omission or mis-statement. This plan is for illustrative purposes only and should be used as such by any prospective purchaser. The services, systems and appliances shown have not been tested and no guarantee as to their operability or efficiency can be given.