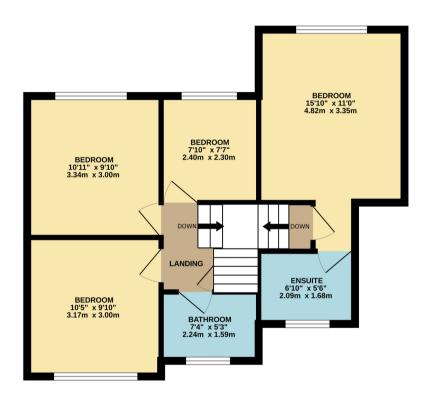

### **FLOOR LAYOUT**

# Not to Scale - For Identification Purposes Only

GROUND FLOOR 666 sq.ft. (61.9 sq.m.) approx. 1ST FLOOR 559 sq.ft. (52.0 sq.m.) approx.

TOTAL FLOOR AREA: 1225 sq.ft. (113.8 sq.m.) approx.

Whilst every attempt has been made to ensure the accuracy of the floorplan contained here, measurements of doors, windows, rooms and any other items are approximate and no responsibility is taken for any error, omission or mis-statement. This plan is for illustrative purposes only and should be used as such by any prospective purchaser. The services, systems and appliances shown have not been tested and no guarantee as to their operability or efficiency can be given.