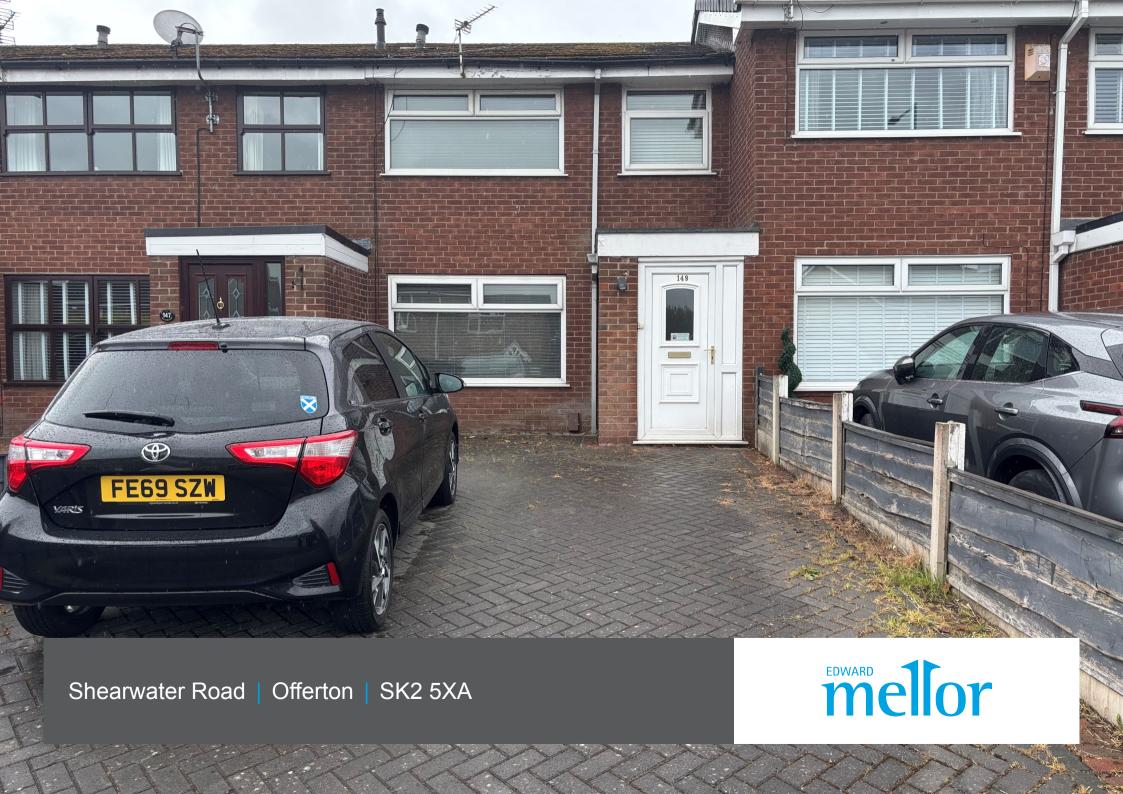

## **Features**

- 3 Bedroom Modern Mews
- Highly Sought After Location
- Driveway & En Bloc Garage
- Enclosed Rear Garden
- Outstanding Value For Money

An exciting opportunity to acquire a THREE BEDROOM modern mews style property which is situated on the highly sought after Bean Leach Estate and offers outstanding value for money. The property is ideally suited to

a First Time Buyer or young family and stands on a good size plot which features parking to the front for numerous family vehicles, an en bloc garage, and a low maintenance enclosed garden to the rear. In

addition, there is spacious open plan L shaped living room and dining area whilst the property also benefits from double glazing and gas central heating. Viewing highly recommended.

The Bean Leach Estate is a popular residential location in the sought after suburb of Offerton which caters for local shopping facilities, good public transport links, excellent schools and shares a friendly, community atmosphere among its residents. The accommodation on offer briefly comprises: Enclosed entrance vestibule, open plan lounge and dining area providing ample room for both seating and dining and a fitted kitchen. To the first floor, a landing leads to 3 bedrooms and a 3 piece family bathroom suite. Externally, there is a spacious driveway to the front which provides ample off road parking whilst an en bloc garage is ideal for secure parking or extra storage. The rear garden is low maintenance and neatly enclosed by fence boundaries.