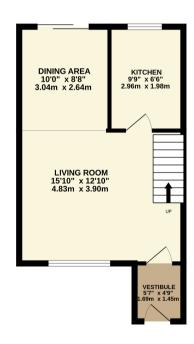

## **FLOOR LAYOUT**

## Not to Scale - For Identification Purposes Only

GROUND FLOOR 457 sq.ft. (42.4 sq.m.) approx. 1ST FLOOR 360 sq.ft. (33.5 sq.m.) approx.

addition, there is spacious open plan L shaped living room and dining area whilst the property also benefits from double glazing and gas central heating. Viewing highly recommended.

The Bean Leach Estate is a popular residential location in the sought after suburb of Offerton which caters for local shopping facilities, good public transport links, excellent schools and shares a friendly, community atmosphere among its residents. The accommodation on offer briefly comprises: Enclosed entrance vestibule, open plan lounge and dining area providing ample room for both seating and dining and a fitted kitchen. To the first floor, a landing leads to 3 bedrooms and a 3 piece family bathroom suite. Externally, there is a spacious driveway to the front which provides ample off road parking whilst an en bloc garage is ideal for secure parking or extra storage. The rear garden is low maintenance and neatly enclosed by fence boundaries.