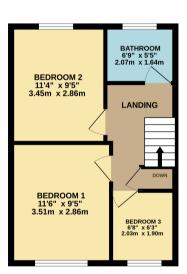

## **FLOOR LAYOUT**

## Not to Scale - For Identification Purposes Only

GROUND FLOOR 457 sq.ft. (42.4 sq.m.) approx. 1ST FLOOR 360 sq.ft. (33.5 sq.m.) approx.

addition, there is spacious open plan L shaped living room and dining area whilst the property also benefits from double glazing and gas central heating. Viewing highly recommended.

The Bean Leach Estate is a popular residential location in the sought after suburb of Offerton which caters for local shopping facilities, good public transport links, excellent schools and shares a friendly, community atmosphere among its residents. The accommodation on offer briefly comprises: Enclosed entrance vestibule, open plan lounge and dining area providing ample room for both seating and dining and a fitted kitchen. To the first floor, a landing leads to 3 bedrooms and a 3 piece family bathroom suite. Externally, there is a spacious driveway to the front which provides ample off road parking whilst an en bloc garage is ideal for secure parking or extra storage. The rear garden is low maintenance and neatly enclosed by fence boundaries.