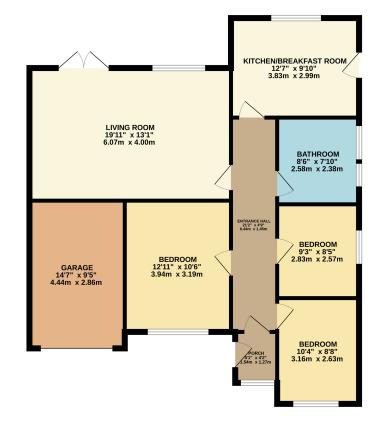

## FLOOR LAYOUT Not to Scale - For Identification Purposes Only

GROUND FLOOR 1000 sq.ft. (92.9 sq.m.) approx.

Whilst every attempt has been made to ensure the accuracy of the thoughan contained here, measurement of doors, whose, measurement of doors, whose, measurement has present the contained the containe