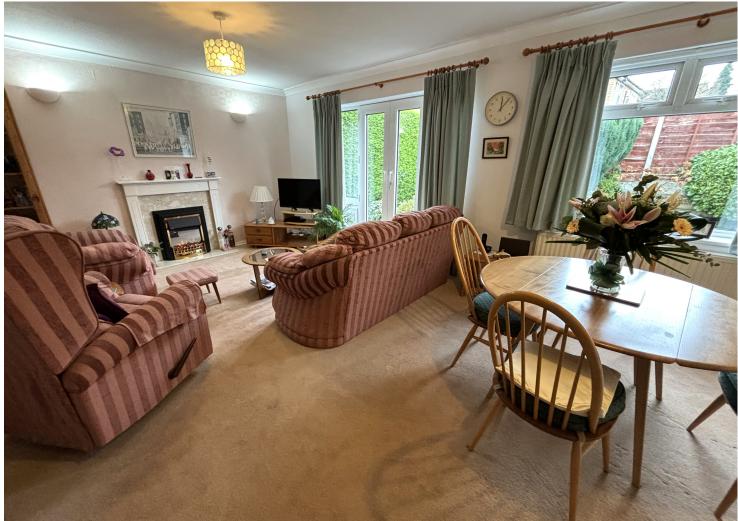

## **Features**

- Available With No Onward Chain
- Well Presented 3 Bedroom Detached Bungalow
- Highly Sought After Location
- Attractively Fitted Kitchen & Bathroom
- Driveway & Garage

A well presented 3 bedroom detached true bungalow, which is being offered For Sale with No Onward Chain and is situated in a highly regarded residential location. The lovely size living space is ideally suited to those looking for accommodation on one

level and offers well proportioned and versatile accommodation to suit the needs of the new owner. The property benefits from an attractively fitted breakfast kitchen and 4 piece family bathroom suite with walk in shower and stands on a good size yet

manageable size plot which features ample parking via a double width driveway and integral garage and enclosed lawned gardens to the rear. Viewing recommended.

Hazelwood Road is ideally situated close to local shopping facilities, good public transport links and just a short stroll from Torkington Park. The accommodation on offer briefly comprises: Enclosed entrance porch, welcoming entrance hall, rear lounge and dining room providing ample room for both seating and formal dining, attractively fitted breakfast kitchen, 3 generous size bedrooms, (master with fitted wardrobes) and a 4 piece family bathroom suite with walk in shower. The property is set back from Hazelwood Road via a lawned garden and decorative brick bloc driveway which in turn leads to an integral garage with up and over door. To the rear of the property is a low maintenance patio and lawned garden with a variety of shrubbed borders and provides a comfortable size space for outdoor entertaining.