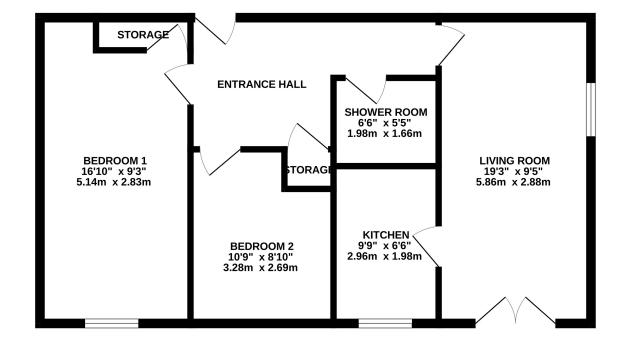

## FLOOR LAYOUT Not to Scale - For Identification Purposes Only

GROUND FLOOR 642 sq.ft. (59.6 sq.m.) approx.

TOTAL FLOOR AREA: 642 sq.ft. (59.6 sq.m.) approx.

of doors, windows, rooms and any other lems are approximate and no responsibility is taken for any error omission or mis-statement. This plan is for illustrative purposes only and should be used a such by any prospective purchaser. The services, systems and appliances shown have not been tested and no guarante as to their operability or efficiency can be given. Made with Metropix 62024

ideal for buyers seeking a conveniently located, TURN KEY home.

The layout of this GROUND FLOOR apartment comprises of a SPACIOUS entrance hall with useful storage which leads into TWO DOUBLE bedrooms (master fitted), a three piece

SHOWER ROOM and attractively fitted kitchen. A sizeable lounge boasts French doors which open out and provide access to the delightful communal GARDEN, with both a lawn and patio seating area. Additionally, residents benefit from on site parking.