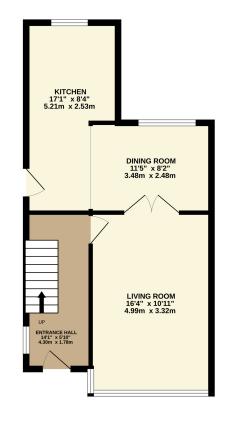

## FLOOR LAYOUT Not to Scale - For Identification Purposes Only

GROUND FLOOR 469 sq.ft. (43.6 sq.m.) approx. 1ST FLOOR 394 sq.ft. (36.6 sq.m.) approx.

TOTAL FLOOR AREA: 863 sq.ft. (80.2 sq.m.) approx.

Whitst every attempt has been made to ensure the accuracy of the floor)an contained here, measurement of doors, vandows, rooms and any other them are approximate and no responsible; is taken for any entre of the state of the st