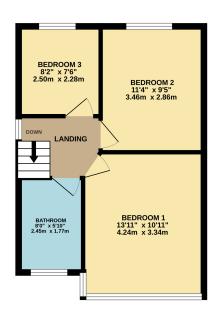

## FLOOR LAYOUT Not to Scale - For Identification Purposes Only

GROUND FLOOR 469 sq.ft. (43.6 sq.m.) approx. 1ST FLOOR 394 sq.ft. (36.6 sq.m.) approx.

TOTAL FLOOR AREA: 863 sq.ft. (80.2 sq.m.) approx.

Whitst every attempt has been made to ensure the accuracy of the floor)an contained here, measurement of doors, vandows, rooms and any other them are approximate and no responsible; is taken for any entre of the state of the st