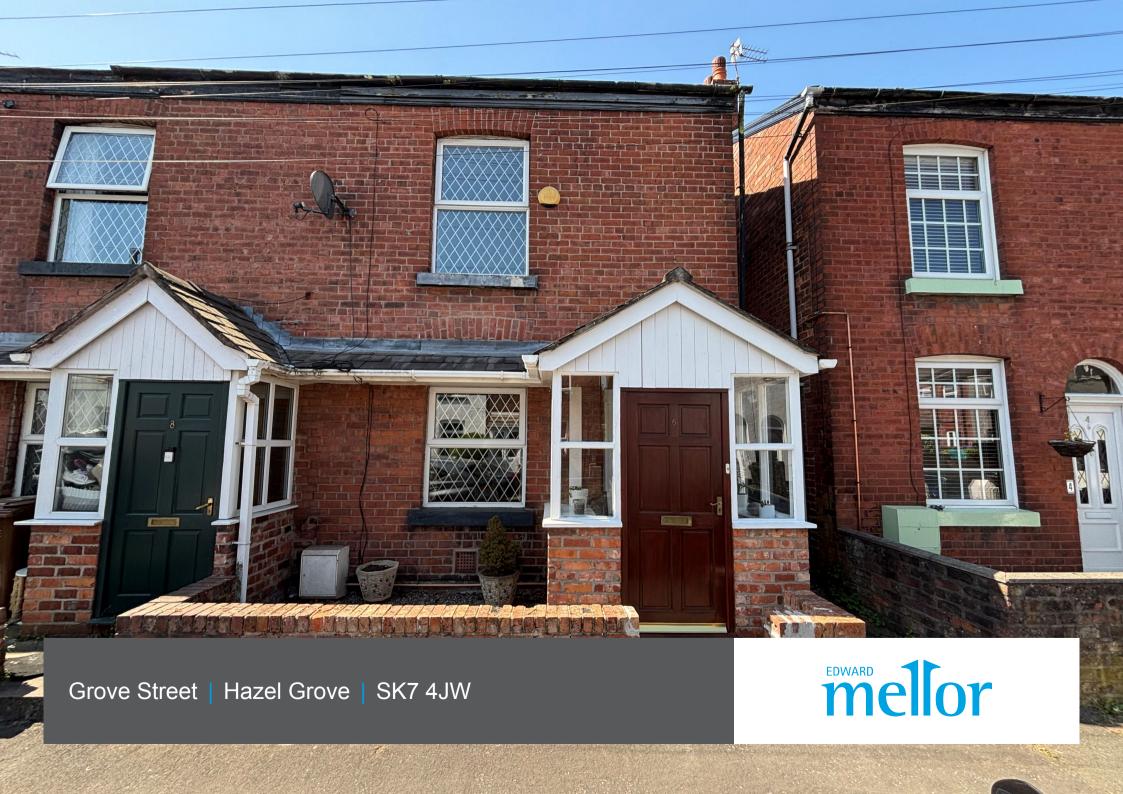

## **Features**

- · Family Size 3 Bedroom Semi Detached
- Incredibly Deceptive Accommodation
- Well Presented Throughout
- 2 Receptuon Rooms
- Attractively Fitted Kitchen & Bathroom

This well presented and extended 3 bedroom semi detached is situated in the heart of Hazel Grove close to every day amenities and offers outstanding value for money. Ideally suited to a young family yet within the price range of First Time Buyers, this incredibly

Grove Street is a popular residential location which is on the doorstep of local shops, good public transport links, Stepping Hill Hospital and excellent schools. A speedy concluded sale can be accommodated with the sale of this fabulous home which briefly comprises: Enclosed entrance porch, impressive front lounge with feature central fireplace and providing ample room for seating, separate formal dining room with stairs to the first floor and double doors leading to the attractively fitted kitchen. To the first floor, a landing lead to 3 excellent size and well proportioned bedrooms whilst a beautifully fitted 3 piece bathroom suite completes the first floor accommodation. Externally, the property has a walled garden frontage whilst to the rear is a patio area leading to a lawned garden which is enclosed by wall and fence boundaries and is ideal for those long summer evenings with family and friends.