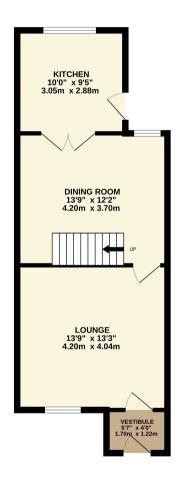

# **FLOOR LAYOUT**

# Not to Scale - For Identification Purposes Only

GROUND FLOOR 465 sq.ft. (43.2 sq.m.) approx. 1ST FLOOR 426 sq.ft. (39.6 sq.m.) approx.