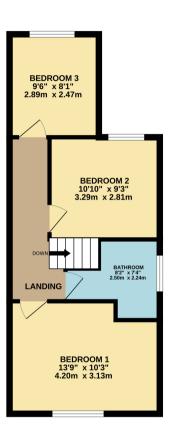

# **FLOOR LAYOUT**

# Not to Scale - For Identification Purposes Only

GROUND FLOOR 465 sq.ft. (43.2 sq.m.) approx. 1ST FLOOR 426 sq.ft. (39.6 sq.m.) approx.