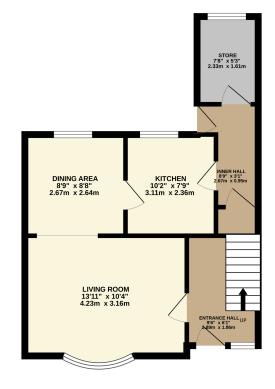

## FLOOR LAYOUT Not to Scale - For Identification Purposes Only

GROUND FLOOR 433 sq.ft. (40.2 sq.m.) approx. 1ST FLOOR 422 sq.ft. (39.2 sq.m.) approx.

TOTAL FLOOR AREA; 855 sq.ft. (79.4 sq.m.) approx.
Whist every attempt has been made to ensure the accuracy of the floorplan contained here, measurements of doors, windows, rooms and any other items are approximate and no responsibility is laken for any error, omission or mis-statement. This plan is for illustrative purposes only and should be used as such by any prospective purchaser. The services, systems and appliances shown have not been tested and no guarantee as to their operability or efficiency can be given.