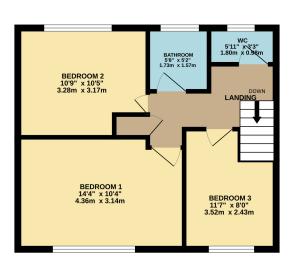

## FLOOR LAYOUT Not to Scale - For Identification Purposes Only

GROUND FLOOR 433 sq.ft. (40.2 sq.m.) approx. 1ST FLOOR 422 sq.ft. (39.2 sq.m.) approx.

TOTAL FLOOR AREA; 855 sq.ft. (79.4 sq.m.) approx.
Whist every attempt has been made to ensure the accuracy of the floorplan contained here, measurements of doors, windows, rooms and any other items are approximate and no responsibility is laken for any error, omission or mis-statement. This plan is for illustrative purposes only and should be used as such by any prospective purchaser. The services, systems and appliances shown have not been tested and no guarantee as to their operability or efficiency can be given.