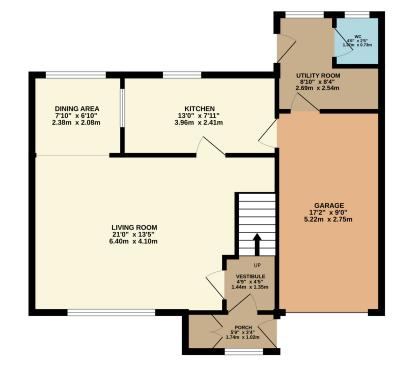

## **FLOOR LAYOUT** Not to Scale - For Identification Purposes Only

GROUND FLOOR 684 sq.ft. (63.5 sq.m.) approx.

1ST FLOOR 428 sq.ft. (39.8 sq.m.) approx.

TOTAL FLOOR AREA: 1112 sq.ft. (103.3 sq.m.) approx.

Bean Leach Drive is a highly regarded residential location within close proximity of excellent schools, local shopping facilities and embraces a friendly community atmosphere among its residents. The property is being offered For Sale with No Onward Chain so a speedy completion can be accommodated and briefly comprises: Enclosed entrance porch with storage, entrance vestibule with stairs to the first floor, fabulous size living room with feature central fireplace and adjacent dining area, fitted kitchen, useful utility room and downstairs WC. To the first floor, a landing leads to 3 bedrooms, (all with built in cupboards / wardrobes) and a superbly fitted 4 piece family bathroom suite. Externally, there is a lawned garden frontage which is flanked by a decorative printed concrete driveway and leads to an attached garage whilst to the rear is an Alfresco patio area which leads to a good size lawned garden enclosed by fence boundaries.