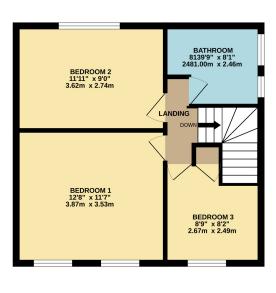

## **FLOOR LAYOUT** Not to Scale - For Identification Purposes Only

GROUND FLOOR 684 sq.ft. (63.5 sq.m.) approx.

1ST FLOOR 428 sq.ft. (39.8 sq.m.) approx.

TOTAL FLOOR AREA: 1112 sq.ft. (103.3 sq.m.) approx.

Bean Leach Drive is a highly regarded residential location within close proximity of excellent schools, local shopping facilities and embraces a friendly community atmosphere among its residents. The property is being offered For Sale with No Onward Chain so a speedy completion can be accommodated and briefly comprises: Enclosed entrance porch with storage, entrance vestibule with stairs to the first floor, fabulous size living room with feature central fireplace and adjacent dining area, fitted kitchen, useful utility room and downstairs WC. To the first floor, a landing leads to 3 bedrooms, (all with built in cupboards / wardrobes) and a superbly fitted 4 piece family bathroom suite. Externally, there is a lawned garden frontage which is flanked by a decorative printed concrete driveway and leads to an attached garage whilst to the rear is an Alfresco patio area which leads to a good size lawned garden enclosed by fence boundaries.