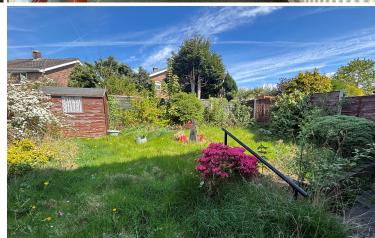

features ample off road parking including a brick built garage and good size lawned gardens to the rear. In addition there is gas central heating, double glazing and a rewire circa 2023. Viewing recommended

Bean Leach Drive is a highly regarded residential location within close proximity of excellent schools, local shopping facilities and embraces a friendly community atmosphere among its residents. The property is being offered For Sale with No Onward Chain so a speedy completion can be accommodated and briefly comprises: Enclosed entrance porch with storage, entrance vestibule with stairs to the first floor, fabulous size living room with feature central fireplace and adjacent dining area, fitted kitchen, useful utility room and downstairs WC. To the first floor, a landing leads to 3 bedrooms, (all with built in cupboards / wardrobes) and a superbly fitted 4 piece family bathroom suite. Externally, there is a lawned garden frontage which is flanked by a decorative printed concrete driveway and leads to an attached garage whilst to the rear is an Alfresco patio area which leads to a good size lawned garden enclosed by fence boundaries.