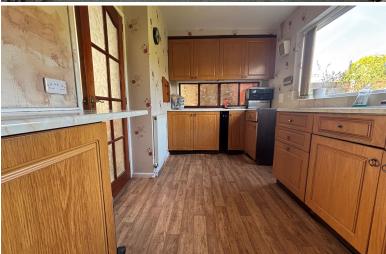

Bean Leach Drive is a highly regarded residential location within close proximity of excellent schools, local shopping facilities and embraces a friendly community atmosphere among its residents. The property is being offered For Sale with No Onward Chain so a speedy completion can be accommodated and briefly comprises: Enclosed entrance porch with storage, entrance vestibule with stairs to the first floor, fabulous size living room with feature central fireplace and adjacent dining area, fitted kitchen, useful utility room and downstairs WC. To the first floor, a landing leads to 3 bedrooms, (all with built in cupboards / wardrobes) and a superbly fitted 4 piece family bathroom suite. Externally, there is a lawned garden frontage which is flanked by a decorative printed concrete driveway and leads to an attached garage whilst to the rear is an Alfresco patio area which leads to a good size lawned garden enclosed by fence boundaries.