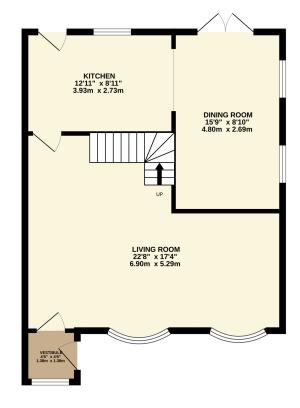

## **FLOOR LAYOUT** Not to Scale - For Identification Purposes Only

GROUND FLOOR 622 sq.ft. (57.8 sq.m.) approx.

1ST FLOOR 596 sq.ft. (55.3 sq.m.) approx.

TOTAL FLOOR AREA: 1218 sq.ft. (113.1 sq.m.) approx.

IO IAL FLOOR AREA: 1218 Sq.II. (11.3.1 Sq.III.) approx.

Whilst every attempt has been made to ensure the accuracy of the floorpian contained here, measurements of doors, windows, rooms and any other items are approximate and no responsibility is taken for any error, ornission or mis-statement. This plan is for illustrative purposes only and should be used as such by any prospective purchaser. The services, systems and appliances shown have not been tested and no guarantee as to their operability or efficiency can be given.