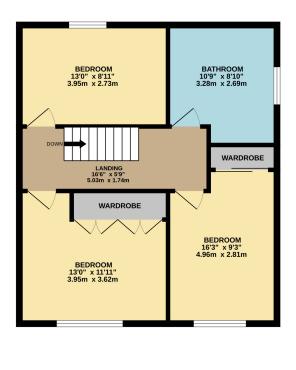

## **FLOOR LAYOUT** Not to Scale - For Identification Purposes Only

GROUND FLOOR 622 sq.ft. (57.8 sq.m.) approx.

1ST FLOOR 596 sq.ft. (55.3 sq.m.) approx.

TOTAL FLOOR AREA: 1218 sq.ft. (113.1 sq.m.) approx.

IO IAL FLOOR AREA: 1218 Sq.II. (11.3.1 Sq.III.) approx.

Whilst every attempt has been made to ensure the accuracy of the floorpian contained here, measurements of doors, windows, rooms and any other items are approximate and no responsibility is taken for any error, ornission or mis-statement. This plan is for illustrative purposes only and should be used as such by any prospective purchaser. The services, systems and appliances shown have not been tested and no guarantee as to their operability or efficiency can be given.