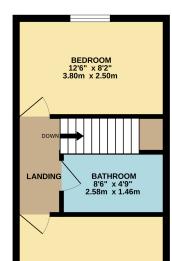

### **FLOOR LAYOUT** Not to Scale - For Identification Purposes Only

GROUND FLOOR 344 sq.ft. (32.0 sq.m.) approx.

1ST FLOOR 331 sq.ft. (30.7 sq.m.) approx.

(f)

**(t)** 

0

#### TOTAL FLOOR AREA : 675 sq.ft. (62.7 sq.m.) appro

very attempt has been made to ensure the accuracy of the flooring and contained there, measurements window, rooms and any other terms are approximate and no responsibility is taken for any error, or am-statement. This plan is for its material purposes only and should be used as auth by any purchase. The as to their operability or efficiency can be given. Made with Mercytox 2025