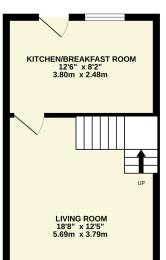

### **FLOOR LAYOUT** Not to Scale - For Identification Purposes Only

GROUND FLOOR 344 sq.ft. (32.0 sq.m.) approx.

1ST FLOOR 331 sq.ft. (30.7 sq.m.) approx.

(f)

**(t)** 

0

#### TOTAL FLOOR AREA : 675 sq.ft. (62.7 sq.m.) appro

very attempt has been made to ensure the accuracy of the flooring and contained there, measurements window, rooms and any other terms are approximate and no responsibility is taken for any error, or am-statement. This plan is for its material purposes only and should be used as auth by any purchase. The as to their operability or efficiency can be given. Made with Mercytox 2025