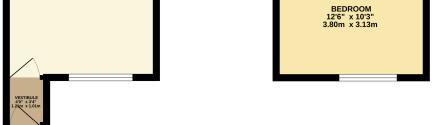

### **FLOOR LAYOUT** Not to Scale - For Identification Purposes Only

GROUND FLOOR 344 sq.ft. (32.0 sq.m.) approx.

1ST FLOOR 331 sq.ft. (30.7 sq.m.) approx.

(f)

**(t)** 

0

#### TOTAL FLOOR AREA : 675 sq.ft. (62.7 sq.m.) appro

very attempt has been made to ensure the accuracy of the flooring and contained there, measurements window, rooms and any other terms are approximate and no responsibility is taken for any error, or am-statement. This plan is for its material purposes only and should be used as auth by any purchase. The as to their operability or efficiency can be given. Made with Mercytox 2025