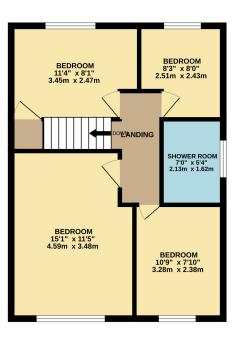

## **FLOOR LAYOUT** Not to Scale - For Identification Purposes Only

GROUND FLOOR 721 sq.ft. (67.0 sq.m.) approx.

1ST FLOOR 493 sq.ft. (45.8 sq.m.) approx.

TOTAL FLOOR AREA: 1214 sq.ft. (112.8 sq.m.) approx.

Whilst every attempt has been made to ensure the accuracy of the floorplan contained here, measurements of doors, windows, rooms and any other items are approximate and no responsibility is taken for any error, omission or mis-statement. This plan is for illustrative purposes only and should be used as such by any prospective purchaser. The services, systems and appliances shown have not been tested and no guarantee as to their operability or efficiency can be given.