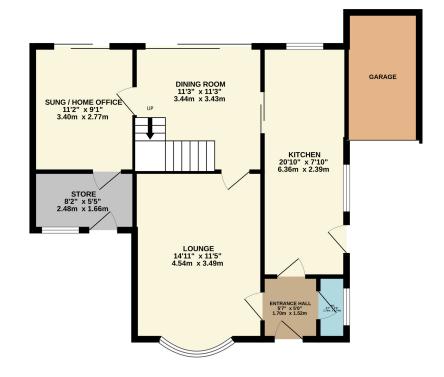

## **FLOOR LAYOUT** Not to Scale - For Identification Purposes Only

GROUND FLOOR 721 sq.ft. (67.0 sq.m.) approx.

1ST FLOOR 493 sq.ft. (45.8 sq.m.) approx.

TOTAL FLOOR AREA: 1214 sq.ft. (112.8 sq.m.) approx.

Whilst every attempt has been made to ensure the accuracy of the floorplan contained here, measurements of doors, windows, rooms and any other items are approximate and no responsibility is taken for any error, omission or mis-statement. This plan is for illustrative purposes only and should be used as such by any prospective purchaser. The services, systems and appliances shown have not been tested and no guarantee as to their operability or efficiency can be given.