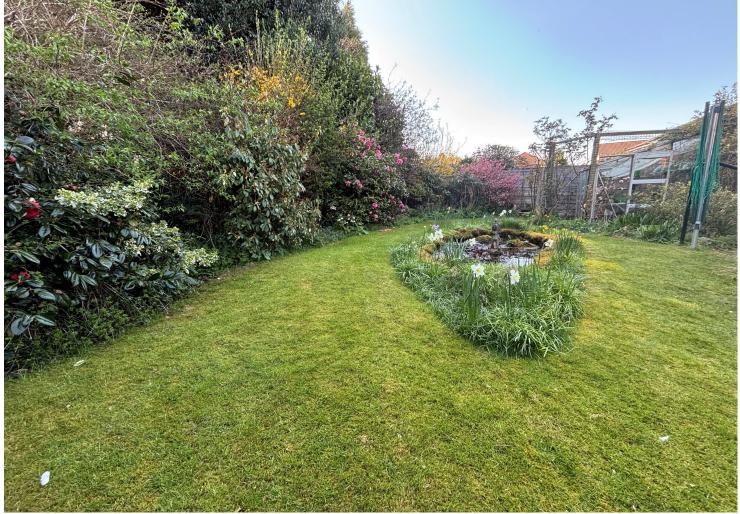

which features good size lawned gardens to both the front and rear whilst a long Resin driveway leads to a brick built garage to provide ample off road parking. This lovely size home offers outstanding value for money given its prime location and an early viewing is highly recommended.